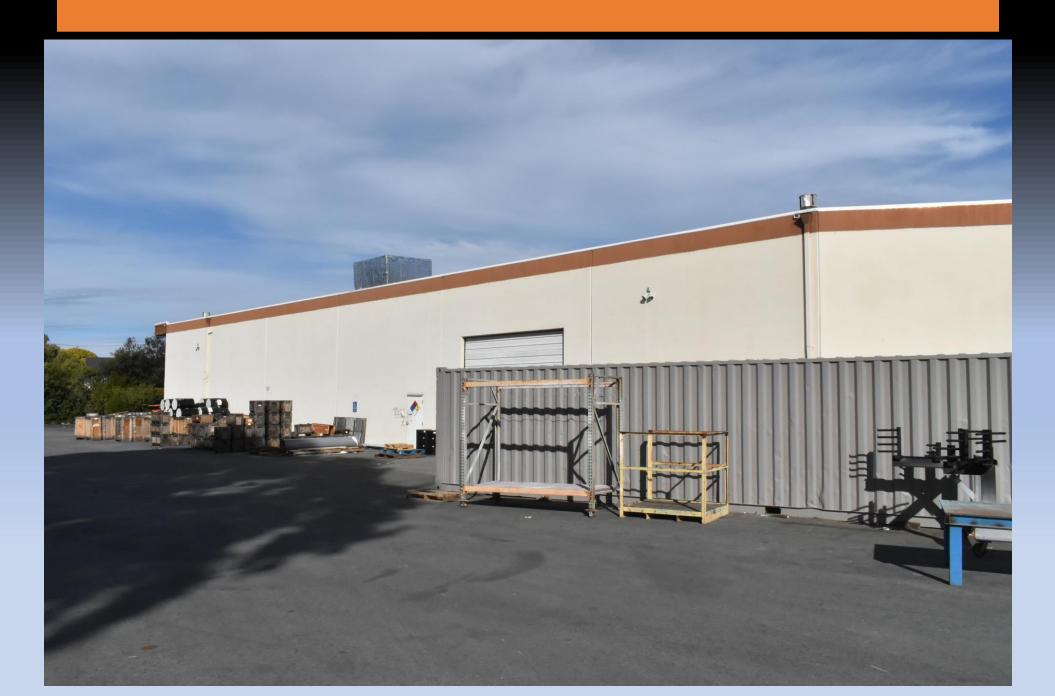

#### **Property Highlights**

1. Building Size: 36,321 Sq Ft of Space with ~3,000 Sq Ft of Office Space

2. Total Lot Size: 2.33 Acres

3. Zoning: Office Building (General)

4. Parking Spaces: 90+ Spaces in a gated yard; can add more parking with

restriping

5. Power: 600 amps, 480 volts

6. Clear Height: 20 Feet

7. Access: Grade Level with 2 Rollup Doors

8. Current Rent & NNN: \$80,000 (Approx.)

9. Availability: Immediately; Tenant expected to vacate by March 31, 2022