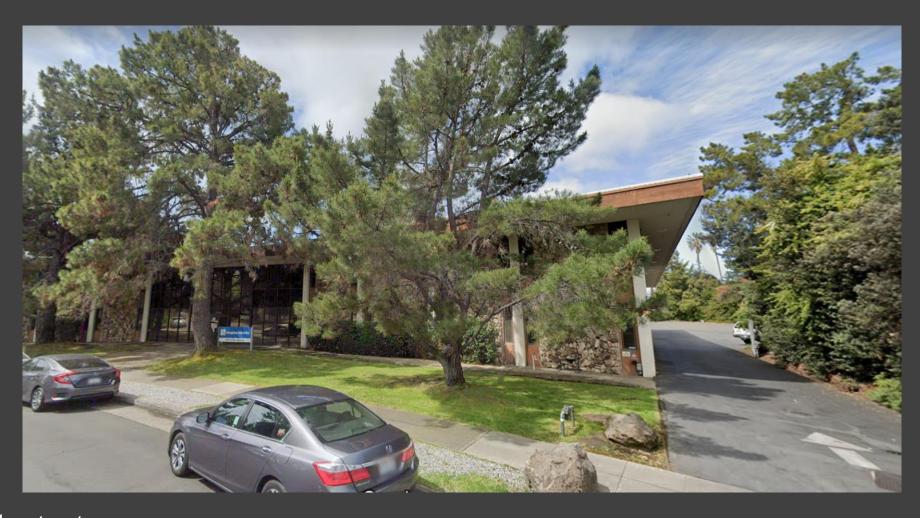

# 1066 E Meadow Circle, Palo Alto Sale Price: \$26,000,000

#### **Property Highlights**

1. Building Size: 36,321 Sq Ft of Space with ~3,000 Sq Ft of Office Space

2. Total Lot Size: 2.33 Acres

3. Zoning: Office Building (General)

4. Parking Spaces: 90+ Spaces in a gated yard; can add more parking with

restriping

5. Power: 600 amps, 480 volts

6. Clear Height: 20 Feet

7. Access: Grade Level with 2 Rollup Doors

8. Current Rent & NNN: \$80,000 (Approx.)

9. Availability: Immediately; Tenant expected to vacate by March 31, 2022