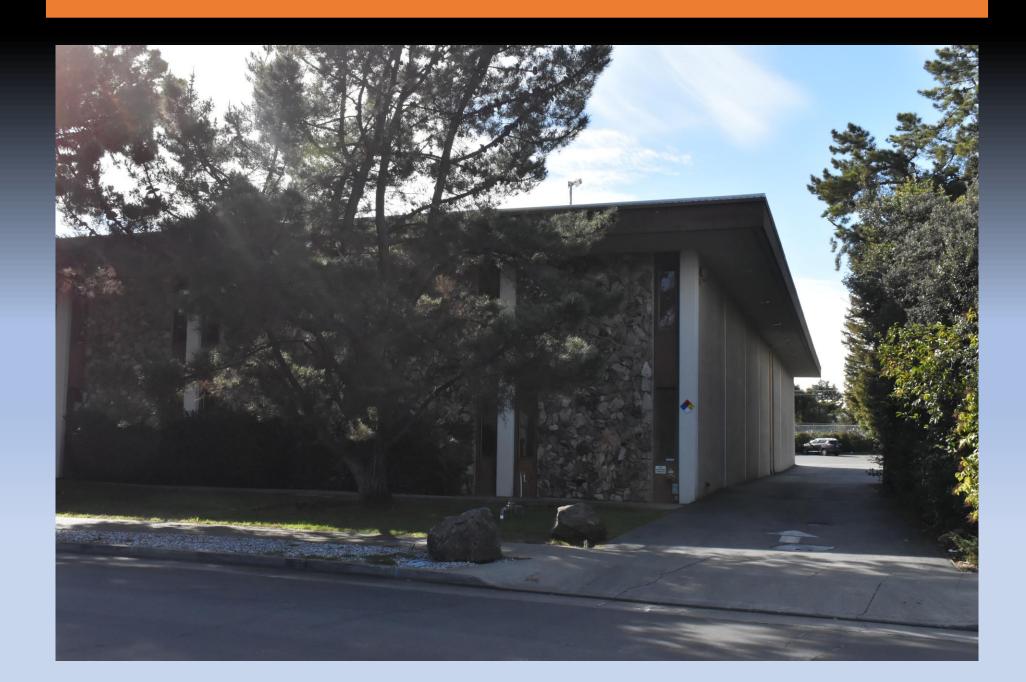

# 1066 E Meadow Circle, Palo Alto Sale Price: \$26,000,000

#### **Property Highlights**

1. Building Size: 36,321 Sq Ft of Space with ~3,000 Sq Ft of Office Space

2. Total Lot Size: 2.33 Acres

3. Zoning: Office Building (General)

4. Parking Spaces: 90+ Spaces in a gated yard; can add more parking with

restriping

5. Power: 600 amps, 480 volts

6. Clear Height: 20 Feet

7. Access: Grade Level with 2 Rollup Doors

8. Current Rent & NNN: \$80,000 (Approx.)

9. Availability: Immediately; Tenant expected to vacate by March 31, 2022