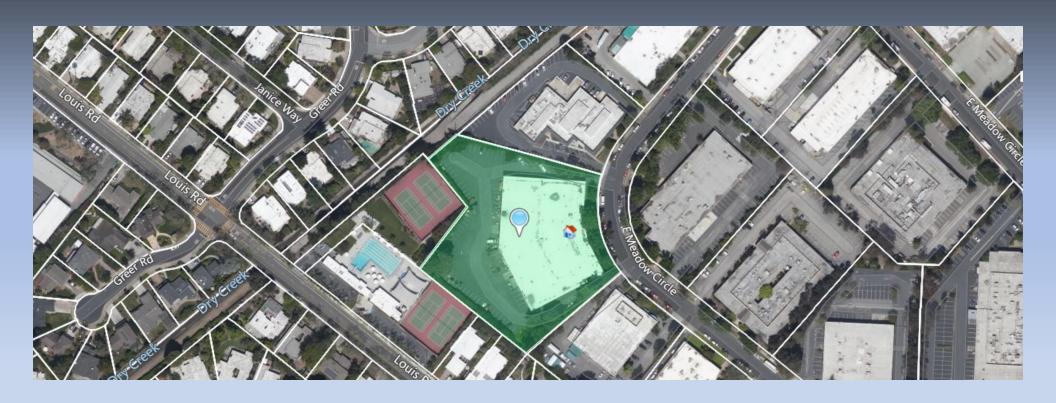

# 1066 E Meadow Circle, Palo Alto Sale Price: \$26,000,000



#### Contact: Zaheer Siddiqui, Vice President 510-673-2369 zaheer@dutraenterprises.com



Dutra Land & Consulting Services, Inc 43360 Mission Blvd, Suite 230 Fremont, California 94539

#### **Property Highlights**

1. Building Size: 36,321 Sq Ft of Space with ~3,000 Sq Ft of Office Space

2. Total Lot Size: 2.33 Acres

3. Zoning: Office Building (General)

4. Parking Spaces: 90+ Spaces in a gated yard; can add more parking with

restriping

5. Power: 600 amps, 480 volts

6. Clear Height: 20 Feet

7. Access: Grade Level with 2 Rollup Doors

8. Current Rent & NNN: \$80,000 (Approx.)

9. Availability: Immediately; Tenant expected to vacate by March 31, 2022

# **Aerial Map**



## **Aerial Map**











#### **Suggested Offering Guidelines**

1. Price: \$ 26,000,000 (\$715.84 per sq ft)

2. Terms: All cash at the close of escrow

3. Feasibility Period: Forty-Five (45) days from a signed Purchase and Sale Agreement.

4. Deposits:

Buyer to open escrow with a refundable deposit of \$750,000. Upon approval of the feasibility period, the deposit shall become non-refundable, released to Seller, and be applicable to the purchase price.

5. Close of Escrow: Forty (45) days after full execution of the PSA.