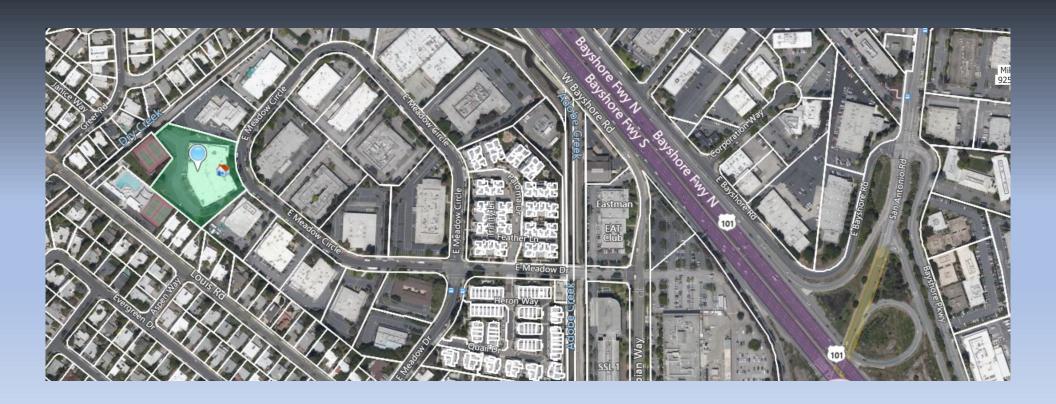

# 1066 E Meadow Circle, Palo Alto Sale Price: \$26,000,000



#### Contact: Zaheer Siddiqui, Vice President 510-673-2369 zaheer@dutraenterprises.com



Dutra Land & Consulting Services, Inc 43360 Mission Blvd, Suite 230 Fremont, California 94539

#### **Property Highlights**

1. Building Size: 36,321 Sq Ft of Space with ~3,000 Sq Ft of Office Space

2. Total Lot Size: 2.33 Acres

3. Zoning: Office Building (General)

4. Parking Spaces: 90+ Spaces in a gated yard; can add more parking with

restriping

5. Power: 600 amps, 480 volts

6. Clear Height: 20 Feet

7. Access: Grade Level with 2 Rollup Doors

8. Current Rent & NNN: \$80,000 (Approx.)

9. Availability: Immediately; Tenant expected to vacate by March 31, 2022

# **Aerial Map**



## **Aerial Map**











#### **Suggested Offering Guidelines**

1. Price: \$ 26,000,000 (\$715.84 per sq ft)

2. Terms: All cash at the close of escrow

3. Feasibility Period: Forty-Five (45) days from a signed Purchase and Sale Agreement.

4. Deposits:

Buyer to open escrow with a refundable deposit of \$750,000. Upon approval of the feasibility period, the deposit shall become non-refundable, released to Seller, and be applicable to the purchase price.

5. Close of Escrow: Forty (45) days after full execution of the PSA.