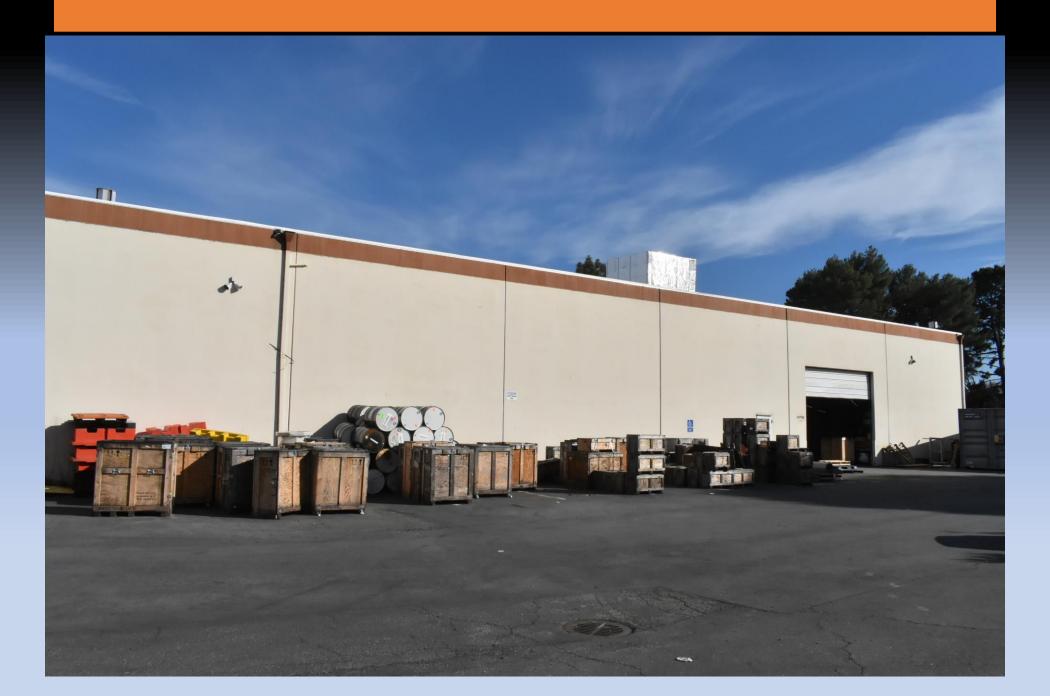

#### **Property Highlights**

1. Building Size: 36,321 Sq Ft of Space with ~3,000 Sq Ft of Office Space

2. Total Lot Size: 2.33 Acres

3. Zoning: Office Building (General)

4. Parking Spaces: 90+ Spaces in a gated yard; can add more parking with

restriping

5. Power: 600 amps, 480 volts

6. Clear Height: 20 Feet

7. Access: Grade Level with 2 Rollup Doors

8. Current Rent & NNN: \$80,000 (Approx.)

9. Availability: Immediately; Tenant expected to vacate by March 31, 2022