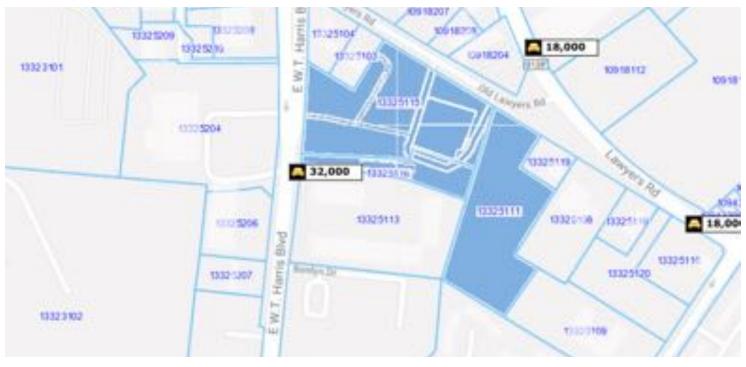

#### PROPERTY HIGHLIGHTS

- Two parcels one vacant land parcel and one parcel with a retail building that is approx. 34,400 s.f.
- The retail building has two spaces available for lease:
- Lease space #1 8801 27,400 s.f.
- Lease space #2 8805 7,000 s.f.
- Great visibility with traffic counts of 32,000 VPD

# 8801 E WT Harris Boulevard, Charlotte, NC 28227

| LOT# | ADDRESS                                                | APN        | SIZE        | ZONING  |
|------|--------------------------------------------------------|------------|-------------|---------|
| 1    | 7040 Lawyers Road, Charlotte, NC 28227                 | 133-25-111 | 3.45 Acres  | O-1     |
| 2    | 8801 - 8805 E WT Harris Boulevard, Charlotte, NC 28227 | 133-25-115 | 5.432 Acres | B-1 SCD |