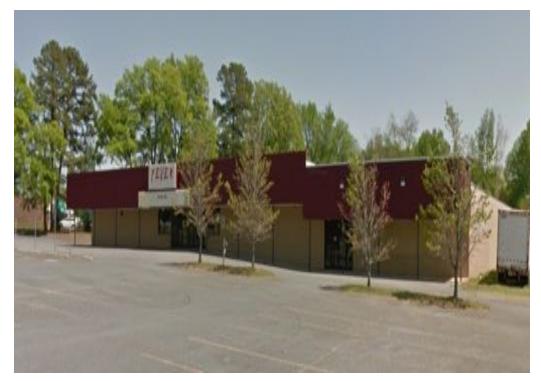

#### PROPERTY HIGHLIGHTS

- Two parcels one vacant land parcel and one parcel with a retail building that is approx. 34,400 s.f.
- The retail building has two spaces available for lease:
- Lease space #1 8801 27,400 s.f.
- Lease space #2 8805 7,000 s.f.
- Great visibility with traffic counts of 32,000 VPD