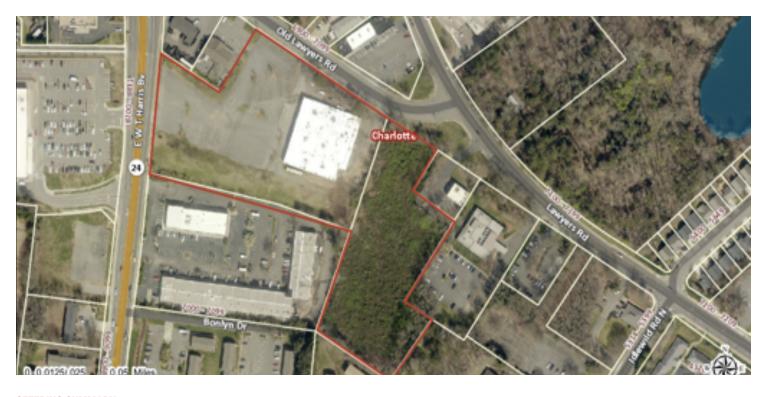

8801 E WT Harris Boulevard, Charlotte, NC 28227

# **OFFERING SUMMARY**

**SALE PRICE:** \$3,200,000

LOT SIZE: +/- 8.88 Acres

**ZONING:** B-1 SCD, O-1

### **PROPERTY OVERVIEW**

Opportunity to purchase over 8 acres on heavily traveled E WT Harris Blvd., making it ideal for mixed-use development and/or affordable housing.

East Charlotte has steady rent growth, averaging roughly 2.2% in the past twelve months.

# 8801 E WT Harris Boulevard, Charlotte, NC 28227

| LOT# | ADDRESS                                                | APN        | SIZE        | ZONING  |
|------|--------------------------------------------------------|------------|-------------|---------|
| 1    | 7040 Lawyers Road, Charlotte, NC 28227                 | 133-25-111 | 3.45 Acres  | O-1     |
| 2    | 8801 - 8805 E WT Harris Boulevard, Charlotte, NC 28227 | 133-25-115 | 5.432 Acres | B-1 SCD |