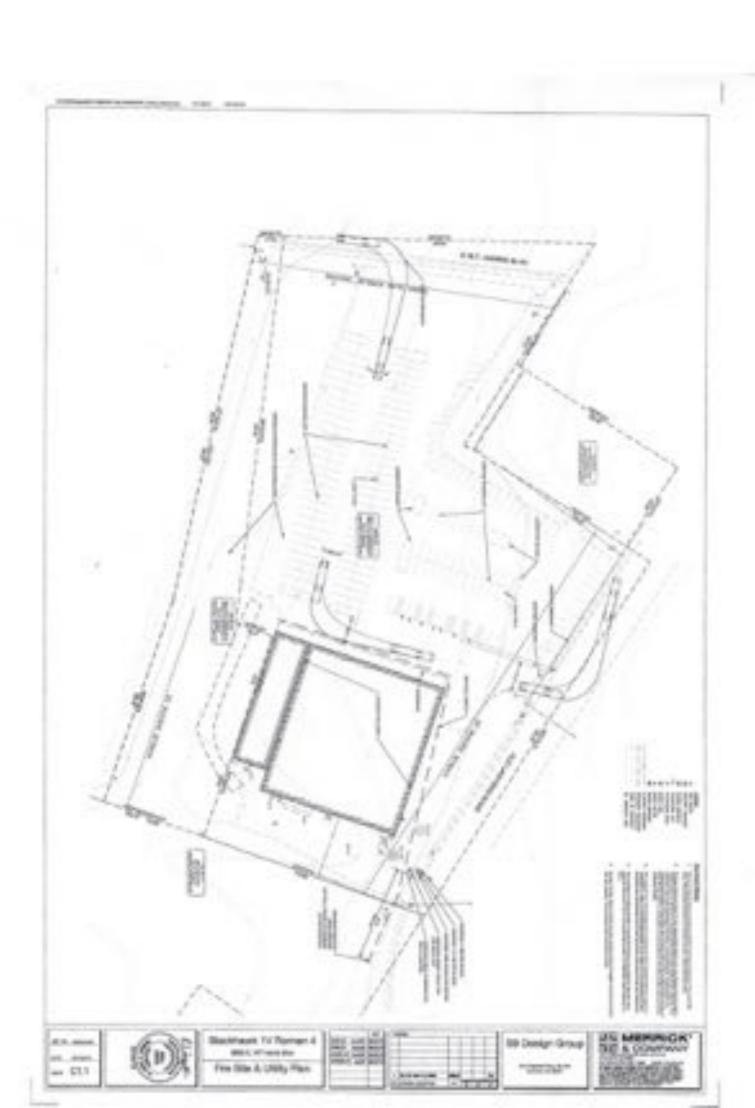

#### PROPERTY HIGHLIGHTS

- Two parcels one vacant land parcel and one parcel with a retail building that is approx. 34,400 s.f.
- The retail building has two spaces available for lease:
- Lease space #1 8801 27,400 s.f.
- Lease space #2 8805 7,000 s.f.
- Great visibility with traffic counts of 32,000 VPD

# 8801 E WT Harris Boulevard, Charlotte, NC 28227

| LOT# | ADDRESS                                                | APN        | SIZE        | ZONING  |
|------|--------------------------------------------------------|------------|-------------|---------|
| 1    | 7040 Lawyers Road, Charlotte, NC 28227                 | 133-25-111 | 3.45 Acres  | O-1     |
| 2    | 8801 - 8805 E WT Harris Boulevard, Charlotte, NC 28227 | 133-25-115 | 5.432 Acres | B-1 SCD |