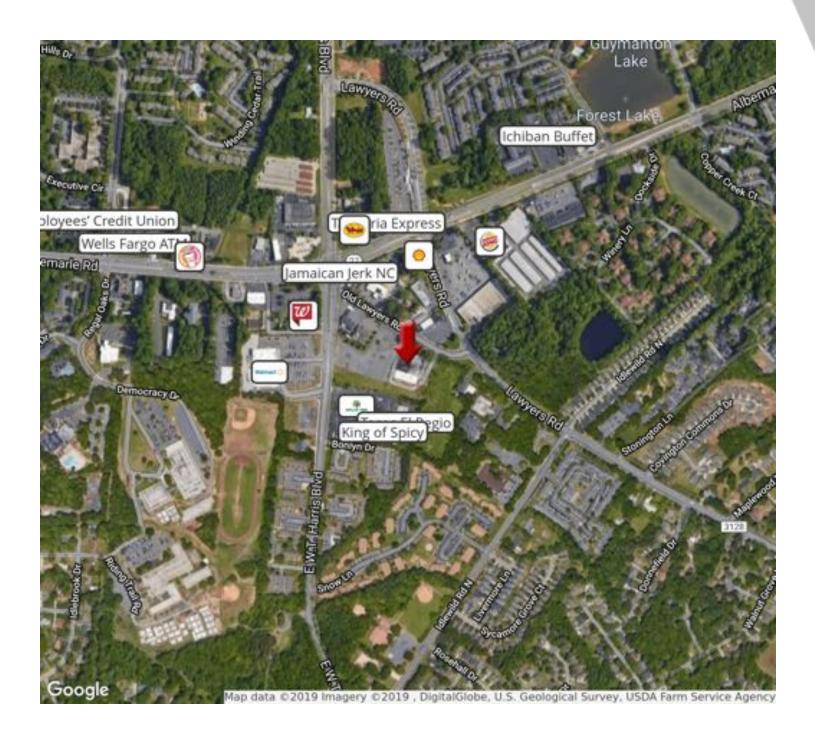

8801 E WT Harris Boulevard, Charlotte, NC 28227

# 8801 E WT Harris Boulevard, Charlotte, NC 28227

| LOT# | ADDRESS                                                | APN        | SIZE        | ZONING  |
|------|--------------------------------------------------------|------------|-------------|---------|
| 1    | 7040 Lawyers Road, Charlotte, NC 28227                 | 133-25-111 | 3.45 Acres  | O-1     |
| 2    | 8801 - 8805 E WT Harris Boulevard, Charlotte, NC 28227 | 133-25-115 | 5.432 Acres | B-1 SCD |