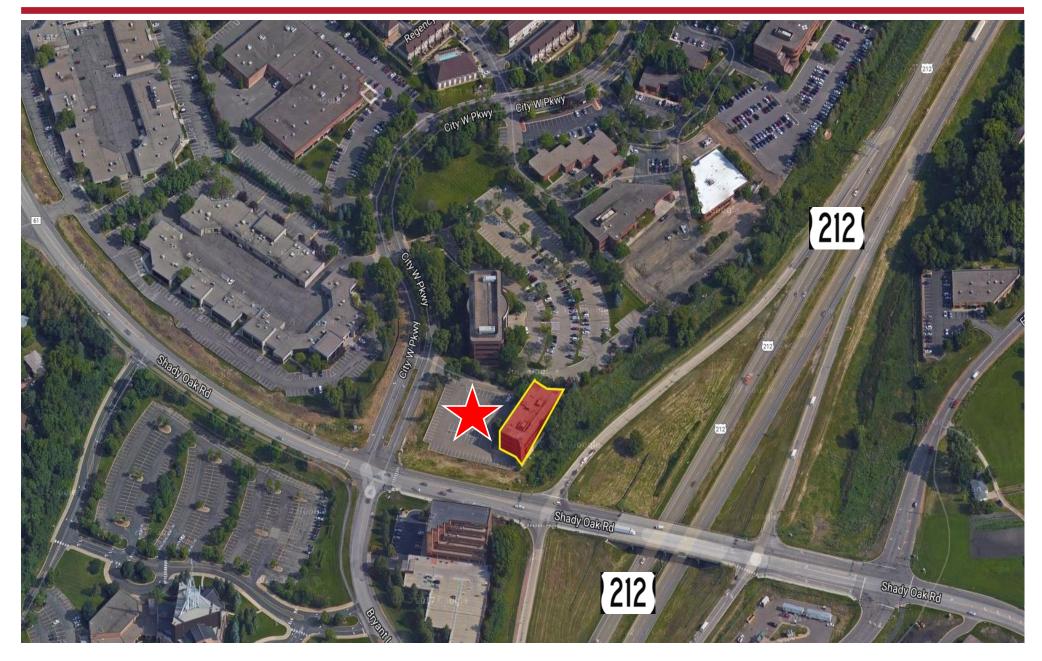

#### LOCATION

Prominently located at the intersection of Hwy 212 and Shady Oak Rd