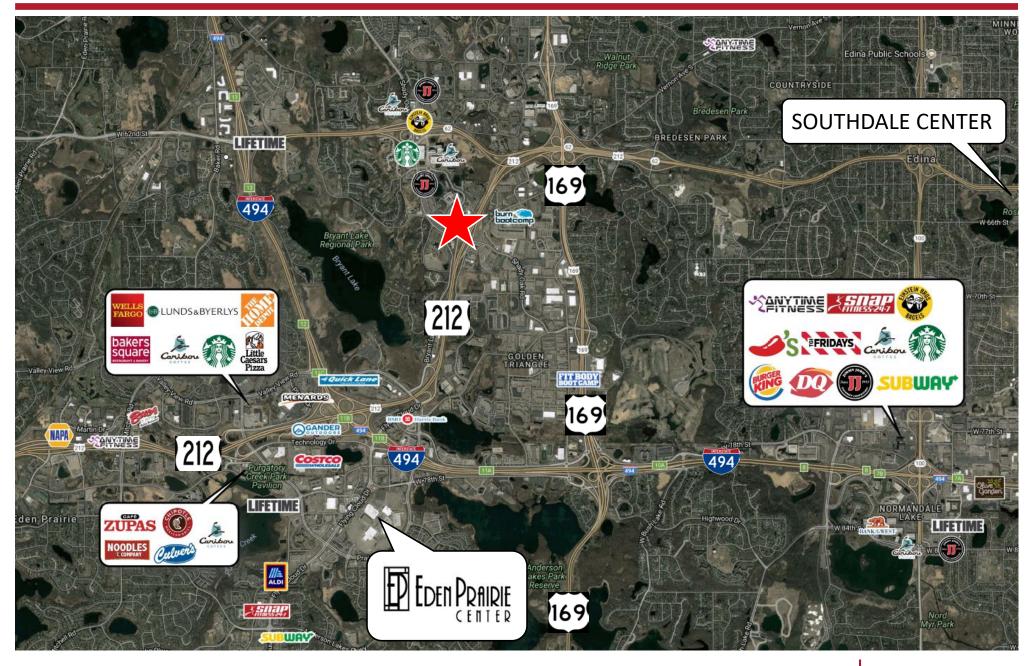

# **AREA AMENITIES**

Excellent access and visibility from Hwy 212

Close proximity to numerous restaurants and other dining options

Great shopping close by including Southdale Mall and the Eden Prairie Center

10+ hotels within a 3 mile radius

1<sup>st</sup> FLOOR

**HIGHWAY 212** 

**CITY WEST PARKWAY** 