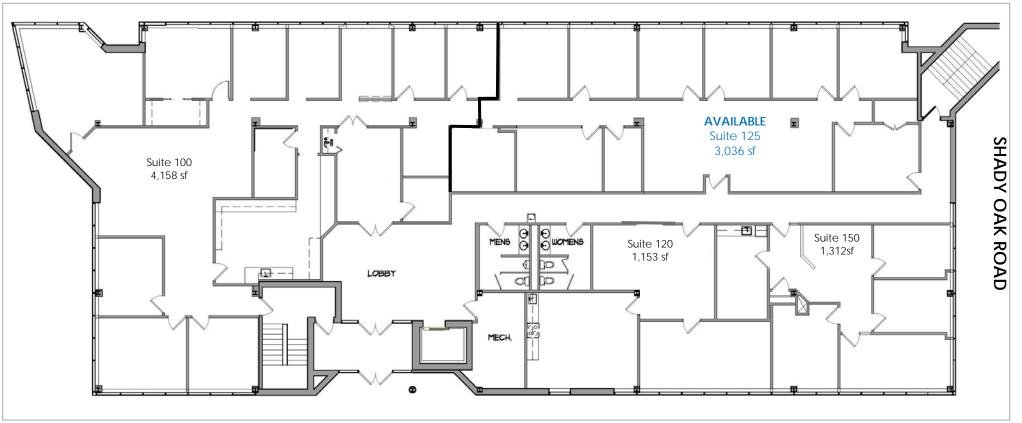

# 6600 OFFICE BUILDING 6600 CITY WEST PARKWAY, EDEN PRAIRIE, MN



KRAUS-ANDERSON<sub>®</sub> Realty Company

#### SPACE AVAILABLE



Multiple suites available – see site plans

### **OFFICE BUILDING**



Three story office building with complimentary shared conference room and recently renovated lobby.

#### LOCATION



Prominently located at the intersection of Hwy 212 and Shady Oak Rd

#### PARKING



Underground parking plus abundant surface parking



# **AREA AMENITIES**



Excellent access and visibility from Hwy 212



Close proximity to numerous restaurants and other dining options



Great shopping close by including Southdale Mall and the Eden Prairie Center



10+ hotels within a 3 mile radius















1<sup>st</sup> FLOOR

**HIGHWAY 212** 



**CITY WEST PARKWAY** 





## 2<sup>nd</sup> FLOOR

#### HIGHWAY 212



**CITY WEST PARKWAY** 







KEY PLAN - 2ND FLOOR



P 612-879-8225

www.tanek.com

tanek scale: 1/8"=1'-0" issued 4/08/2019 Minneapolls, MN 55404



Fit Plan - 1,721 SF

As Built

6600 City West Pkwy Eden Prairie, MN



KRAUS-ANDERSON<sub>®</sub> Realty Company



**3rd FLOOR** 

**HIGHWAY 212** 



### **CITY WEST PARKWAY**





KEY PLAN

# WEST SHADY NINE SUITE 350

## 6600 CITY WEST PARKWAY EDEN PRAIRIE, MN





Architecture

4931 West 35th Street Sulte 200 St. Louis Park, Minnesota 55416

T..952..541-9969 F..952..541-9554

www.wcla.com

APR 02, 2009







#### **Kraus-Anderson**

501 South Eighth Street Minneapolis, MN 55404

www.krausanderson.com

Main 612-332-7281 Fax 952-881-8114