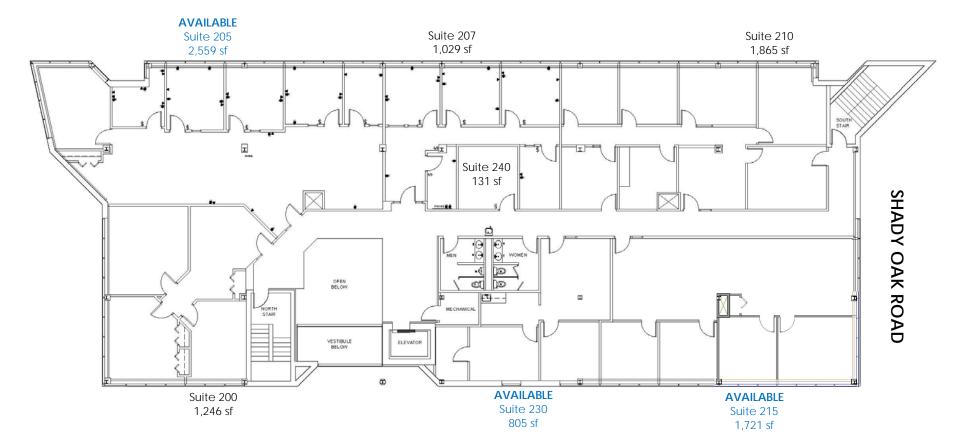

## 2<sup>nd</sup> FLOOR

#### HIGHWAY 212

**CITY WEST PARKWAY** 

KEY PLAN - 2ND FLOOR

P 612-879-8225

www.tanek.com

tanek scale: 1/8"=1'-0" issued 4/08/2019 Minneapolls, MN 55404

Fit Plan - 1,721 SF

As Built