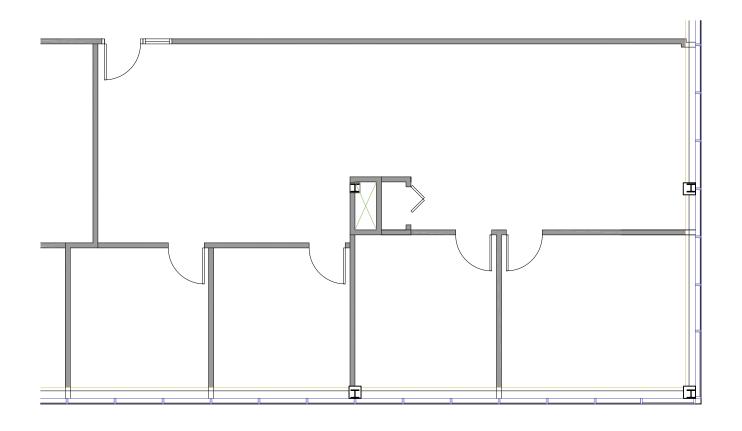

#### HIGHWAY 212

**CITY WEST PARKWAY** 

KEY PLAN - 2ND FLOOR

P 612-879-8225

www.tanek.com

tanek scale: 1/8"=1'-0" issued 4/08/2019 Minneapolls, MN 55404

Fit Plan - 1,721 SF

As Built