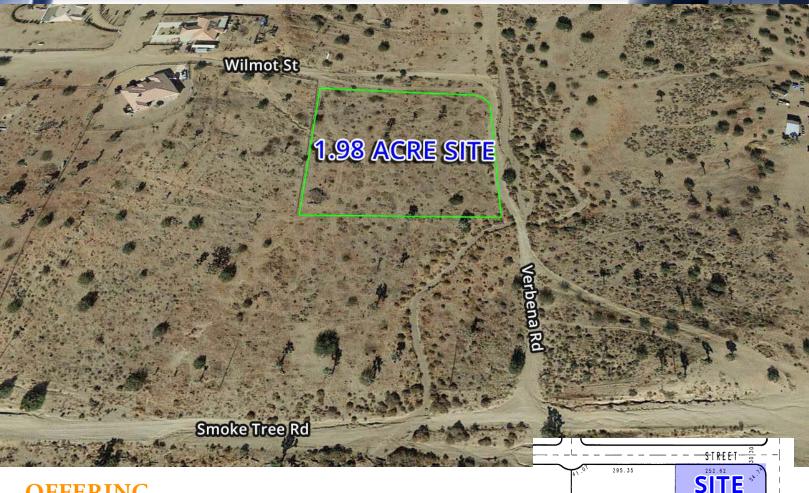

## ±1.98 Acres Rural Living

SWC Verbena Rd & Wilmot St, Oak Hills, CA

#### 1.98 AC For Sale \$50,000

APN 3136-151-24 offers ±1.98 acres Rural Living in the County of San Bernardino. This parcel is located approx. 1.5 miles west of Highway 395 in an area with a few established rural homes and equestrian properties. Electricity service is established at the adjacent site to the west (buyer to verify all utilities). The subject parcel provides a great opportunity for spacious, quiet desert living.

Adjacent parcel south of the site (4.07 AC) is also available for sale, ask listing agent for details.

760.983.2594 RTravis@KurschGroup.com

Par. 1

23 2.28 AC

12180 Ridgecrest Rd, Suite 232, Victorville, CA 92395 - 760.983.2383 Contact@KurschGroup.com - www.KurschGroup.com