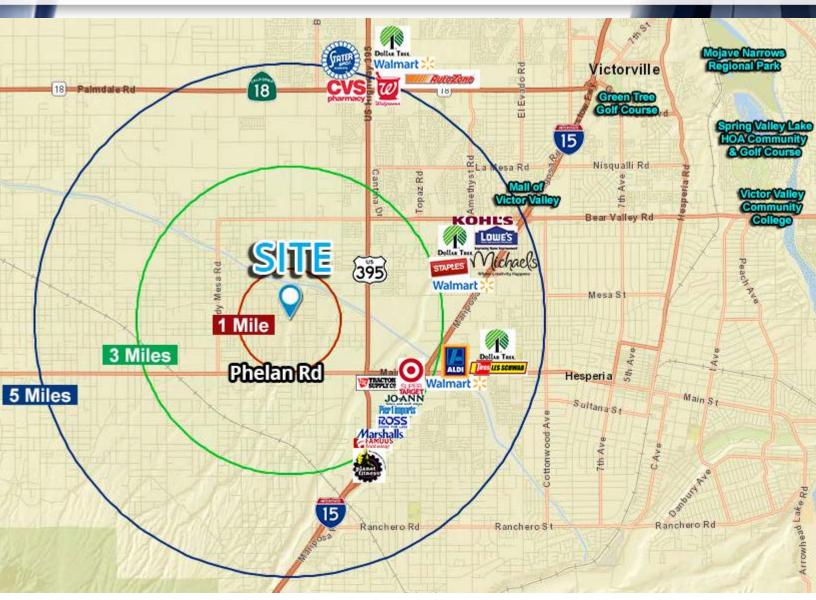

# APN 3136-151-24

The subject parcel provides direct access to Highway 395 (via Smoketree Rd, buyer verify condition of dirt road). The Gateway Shopping Center (Super Target anchored) is less than 3 miles east of the site on Main St and there are two Walmart Super Centers within 5 miles of the site. I-15 Freeway is approx. 3 miles east of the site.