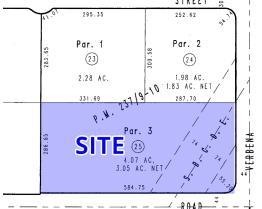

#### **OFFERING** 4.07 AC For Sale \$99,500

APN 3136-151-25 offers ±4.07 acres Rural Living in the County of San Bernardino. This parcel is located approx. 1.5 miles west of Highway 395 in an area with a few established rural homes and equestrian properties. Electricity service is established at the adjacent site to the west (buyer to verify all utilities). The subject parcel provides a great opportunity for spacious, quiet desert living.

Adjacent parcel north of the site (1.98 AC) is also available for sale, ask listing agent for details.