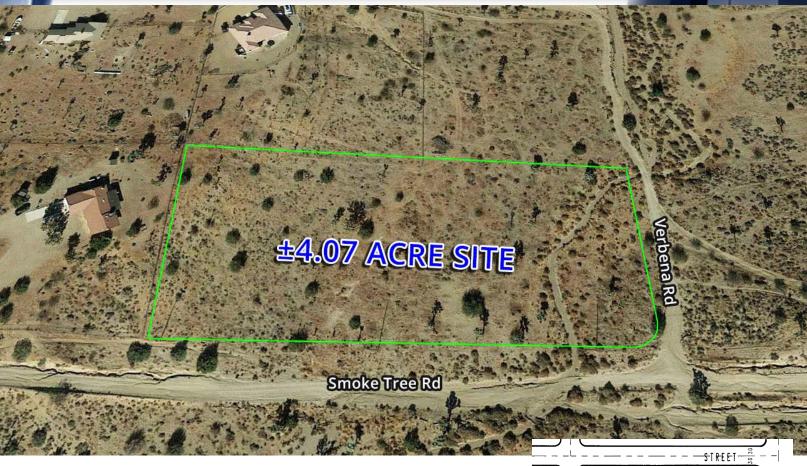

## ±4.07 Acres Rural Living

NWC Smoke Tree Rd & Verbena Rd, Oak Hills, CA

APN 3136-151-25

#### **OFFERING** 4.07 AC For Sale \$99,500

APN 3136-151-25 offers ±4.07 acres Rural Living in the County of San Bernardino. This parcel is located approx. 1.5 miles west of Highway 395 in an area with a few established rural homes and equestrian properties. Electricity service is established at the adjacent site to the west (buyer to verify all utilities). The subject parcel provides a great opportunity for spacious, quiet desert living.