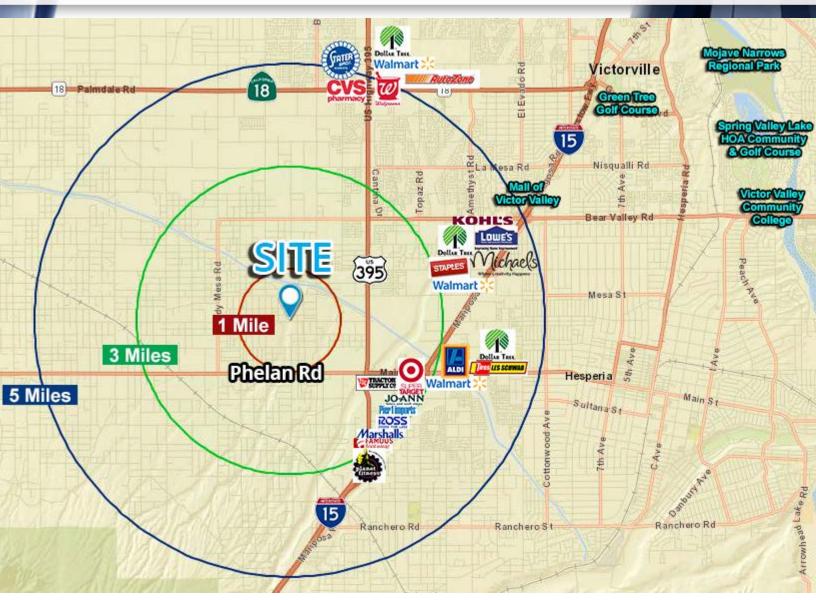

# APN 3136-151-25

The subject parcel provides direct access to Highway 395 (via Smoketree Rd, buyer verify condition of dirt road). The Gateway Shopping Center (Super Target anchored) is less than 3 miles east of the site on Main St and there are two Walmart Super Centers within 5 miles of the site. I-15 Freeway is approx. 3 miles east of the site.