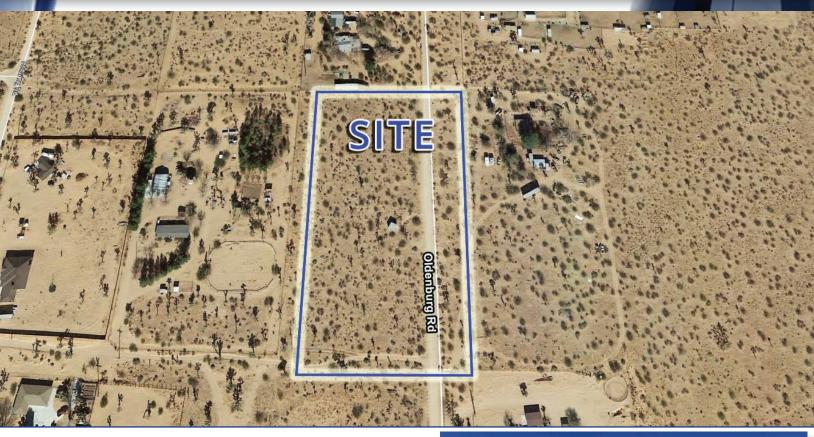

# **OFFERING** ±5 AC For Sale \$23,500

±5 acres vacant land zoned Rural Living within the Town of Apple Valley, with established homesteads surrounding the property. APN 0436-032-13 offers a flat, rectangle lot with dirt road access through the eastern part of the property. Area residents enjoy the spacious, quiet and sweeping views of the desert and mountains while also having easy access to local amenities, interstates and highways. Utilities at/near site. Buyer to verify all.

# ±5 AC Zoned Rural Living

Oldenburg Road, Apple Valley, CA

APN 0436-032-13

Oldenburg Rd. Subject site approx. 700 ft north along Oldenburg Rd.
\* Small Structure on Site.