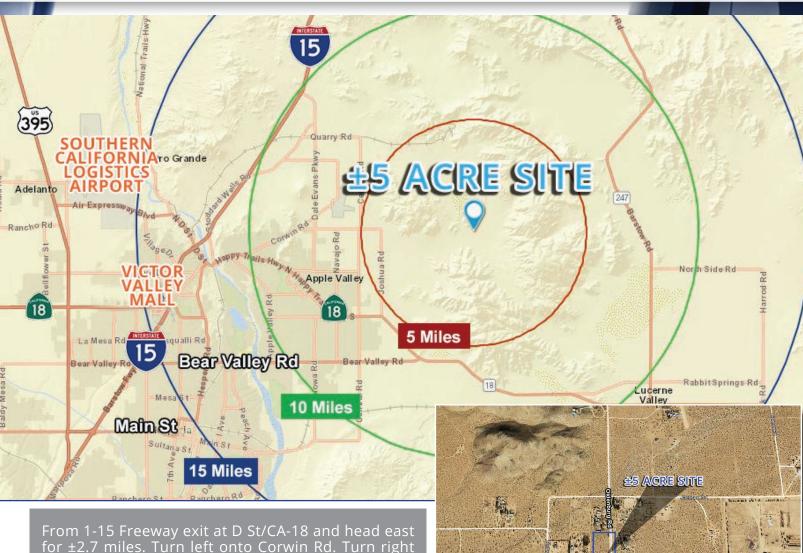

#### RYAN TRAVIS

onto Waalew Rd. Turn right onto Joshua Rd. Turn left on Cahuilla Rd. Continue on Cahuilla Rd for approx. 4 miles. Turn left onto Redwing Rd. Turn left onto

760.983.2594 RTravis@KurschGroup.com