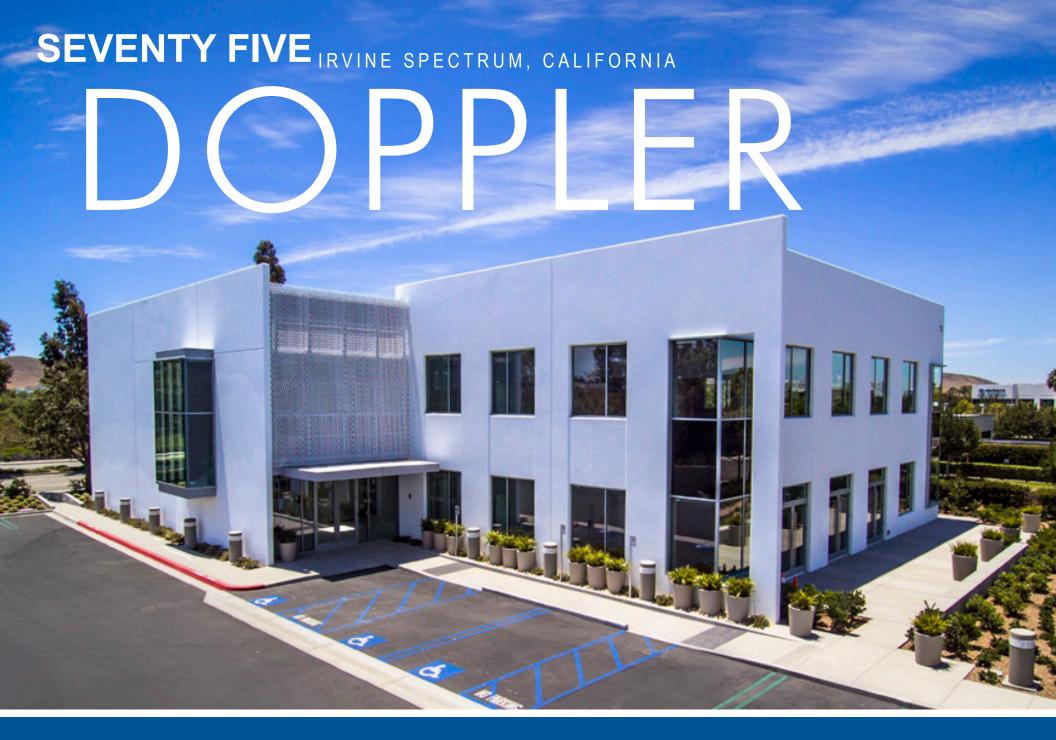

## PROPERTY FEATURES

- Free Standing Creative Office Building
- Exposed Ceiling with Hard Ducting
- Polished Concrete Floor
- Abundant Glassline
- 4:1 Surface Free Parking
- Premier location in Irvine Spectrum
- Close to The Irvine Spectrum Retail Center
- Excellent Freeway Access to the 5, 405 and 133 Freeways