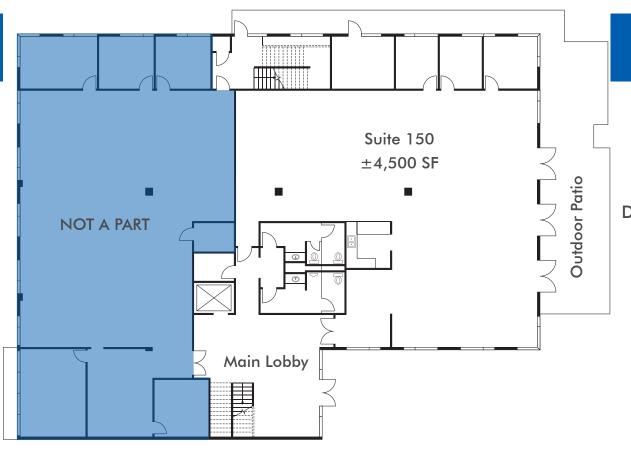

## SUITE 150 FEATURES

## ± 4,500 SF

**Creative Office Suite** 

Ready for Immediate Occupancy

Sublease through February 28, 2022

Direct Access to  $\pm 1,020$  SF Outdoor Patio

3 Private Offices

Open Kitchen

FOR MORE INFORMATION, CONTACT: