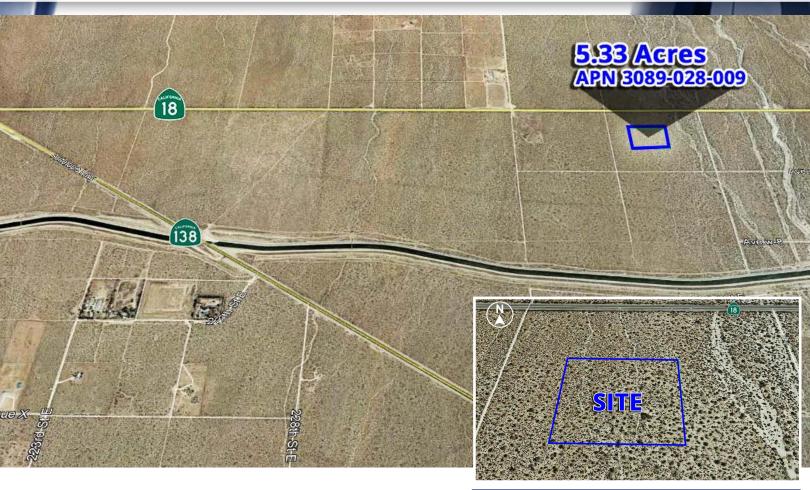

## ±5.33 Acres Heavy Agricultural Land

SW of Pearblossom Highway & 238 St E, Black Butte, CA

For Sale

APN 3089-028-009

#### **OFFERING** 5.33 AC For Sale \$6,500

APN 3089-028-009 offers ±5.33 Acres zoned Heavy Agriculture, approx. 370' south of Pearblossom Highway within unincorporated Los Angeles County.

### APN 3089-028-009

Located west of 238th St E and south of Pearblossom Highway, within LA County. The site is equally between both Victor Valley (cities of Phelan, Hesperia, Victorville) and Antelope Valley (cities of Palmdale, Lancaster, Little Rock, Llano).