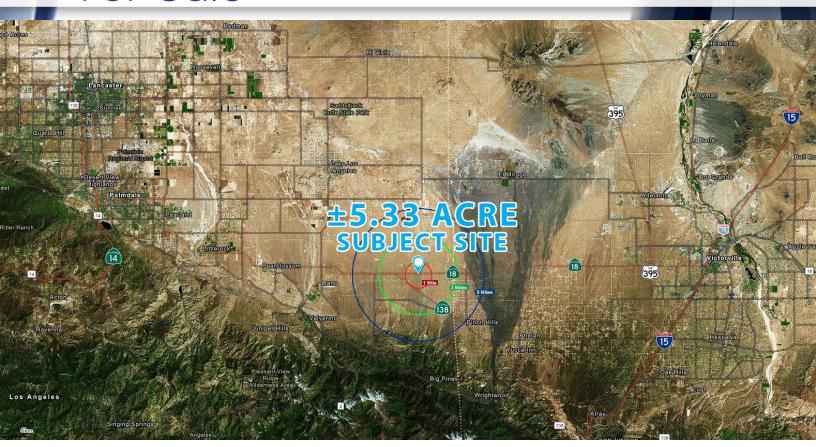

### APN 3089-028-009

Located west of 238th St E and south of Pearblossom Highway, within LA County. The site is equally between both Victor Valley (cities of Phelan, Hesperia, Victorville) and Antelope Valley (cities of Palmdale, Lancaster, Little Rock, Llano).