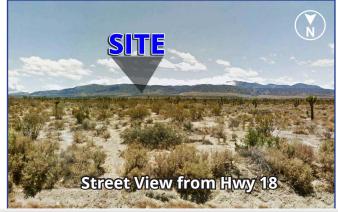

## ±5.33 Acres Heavy Agricultural Land

SW of Pearblossom Highway & 238 St E, Black Butte, CA

For Sale

APN 3089-028-009



#### **OFFERING** 5.33 AC For Sale \$6,500

APN 3089-028-009 offers ±5.33 Acres zoned Heavy Agriculture, approx. 370' south of Pearblossom Highway within unincorporated Los Angeles County.



#### RYAN TRAVIS

760.983.2594 RTravis@KurschGroup.com BRE #01358790 Corporate BRE #01896143



12180 Ridgecrest Rd, Suite 232, Victorville, CA 92395 - 760.983.2383 Contact@KurschGroup.com - www.KurschGroup.com

This information has been secured from sources we believe to be reliable. Kursch Group, Inc. and/or agents involved, make no representations or warranties, expressed or implied, as to the accuracy of the information. All information should be verified with another outside agency, government entity or property owner as applicable.

# ±5.33 Acres Heavy Agricultural Land

SW of Pearblossom Highway & 238 St E, Black Butte, CA

# For Sale

### APN 3089-028-009





Located west of 238th St E and south of Pearblossom Highway, within LA County. The site is equally between both Victor Va