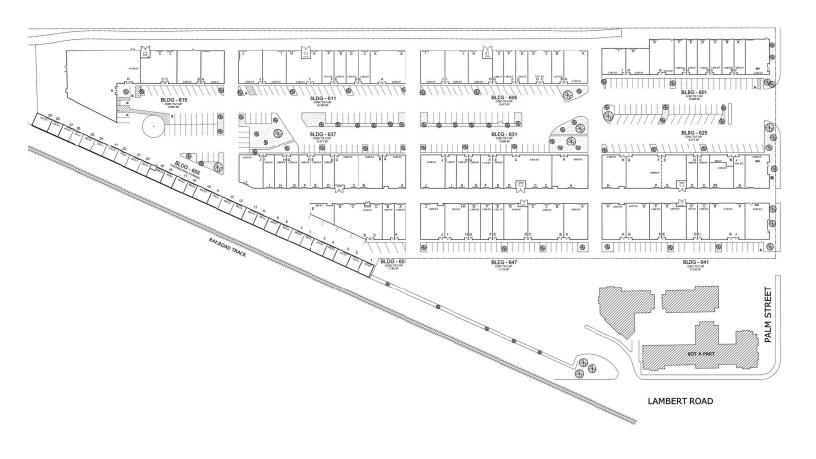

## SITE PLAN

**LAMBERT PALM BUSINESS CENTER** 

605-615 S. Palm Street, La Habra, CA 90631

± 1,500-14,000 SQ. FT. FOR LEASE

**BARRY WALSHE** 

Vice President Lic #01213417 714.935.2309 bwalshe@voitco.com

2400 E. Katella Avenue Suite 750 Anaheim, CA 92806 Lic #01991785 www.VoitCo.com