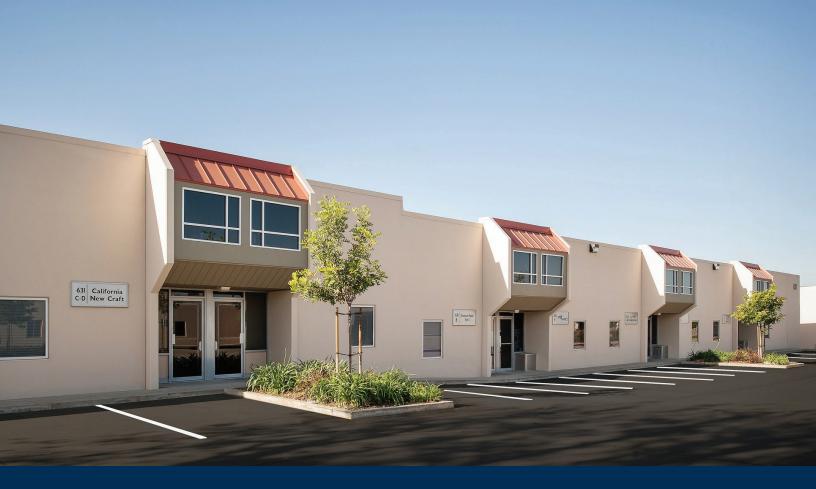

**LAMBERT PALM BUSINESS CENTER** 

605-615 S. Palm Street, La Habra, CA 90631

±1,500-14,000 SQ. FT. FOR LEASE

## PROPERTY FEATURES

- Units from ±1,500-14,000 SF
- · Immediate Occupancy
- · Flexible Office Build-Out
- ±14-16' Clear Height
- 12'x12' GL Warehouse Doors
- · Drive-Around Building
- Bonus Mezzanine (Possible)
- · Ample Parking
- · Professional Management