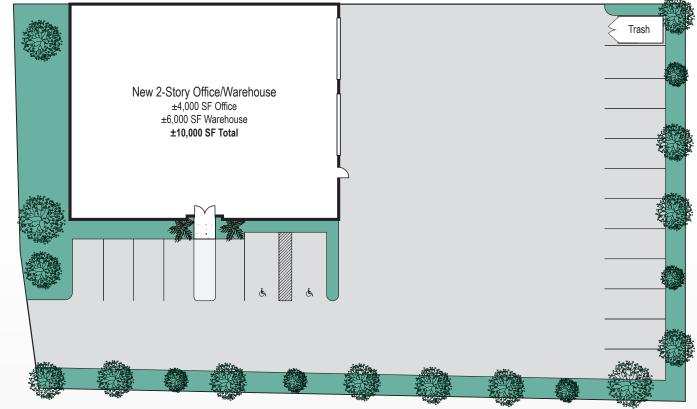

#### Property Details

- ±22,651 Square Foot Lot
- Ideal Site For 7,000 to 9,000 Square Foot Building
- M-2 Zoning
- Premier West Corona Location
- Direct Access to 🗊 & 15 Freeways