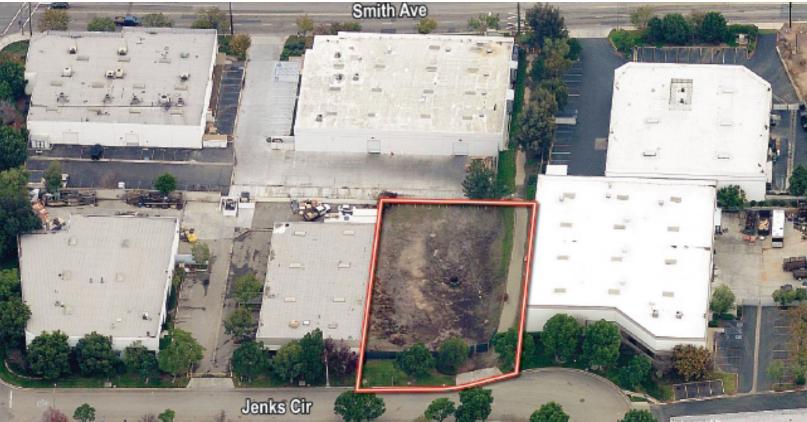

#### Property Details

- ±22,651 Square Foot Lot
- Ideal Site For 7,000 to 9,000 Square Foot Building
- M-2 Zoning
- Premier West Corona Location
- Direct Access to 🗊 & 15 Freeways

JENKS DR