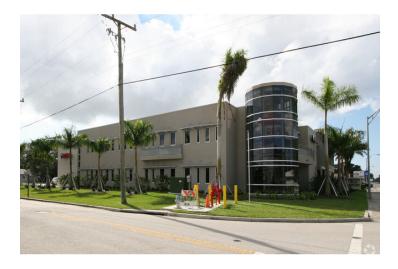

# 3007 W Manatee Ave

Bradenton, FL 34205 - Manatee Submarket

## BUILDING

| Туре          | 3 Star Office |
|---------------|---------------|
| Tenancy       | Multi         |
| Year Built    | 2006          |
| RBA           | 10,754 SF     |
| Stories       | 2             |
| Typical Floor | 5,350 SF      |
| Construction  | Masonry       |
|               |               |

## TRANSPORTATION

| Parking 52 available (Surface);Ratio of 4.84/1,000 SF            |                        |  |
|------------------------------------------------------------------|------------------------|--|
| Airport 18 min drive to Sarasota–Bradenton International Airport |                        |  |
| Walk Score®                                                      | Somewhat Walkable (64) |  |
| Transit Score®                                                   | Some Transit (31)      |  |