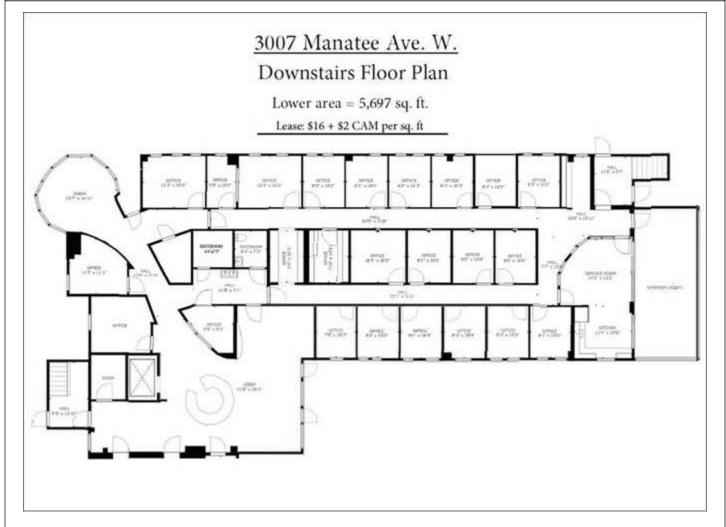

# **Property Summary Report**

# 3007 W Manatee Ave

Bradenton, FL 34205 - Manatee Submarket

## TENANTS

| RE/MAX Alliance Group              | 5,350 SF |
|------------------------------------|----------|
| We Insure                          | 500 SF   |
| Fort Hamer Property Investors, Llc | 400 SF   |
| Christine Sampson PA               | -        |
| ReMax                              | -        |

| Allegheny Millwork                            | 1,350 SF |
|-----------------------------------------------|----------|
| CTC Lending LLC                               | 450 SF   |
| Alliance Group Title Insurance                | 150 SF   |
| Dave Lorman & Robin Bowman The<br>Lorman Team | -        |
| Ultra Luxury Property Group                   | _        |









# Floor Plan

1