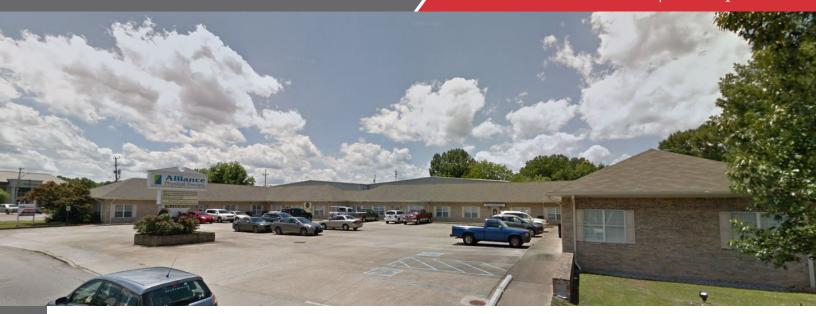

#### 1425 S Moore Road

East Ridge, TN 37412

#### **Property Features**

Total Building Size: 10,290 SF

Suite B: 1,620 SF - Vacancy

Suite C: 1,716 SF - Vacancy

#### **Comments**

Located in the heart of East Ridge, the multi-tenant office center is easily accessible to I-75 & I-24. Volkswagen and Amazon Plants are a couple miles up I-75.

East Ridge is soon to be the home of the Red Wolves Pro-Soccer stadium.