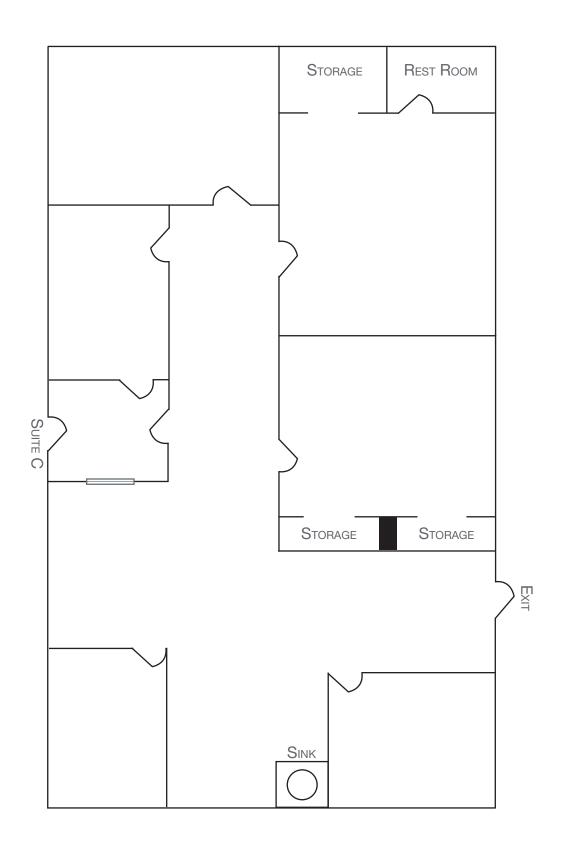

### 1425 S Moore Road

East Ridge, TN 37412

#### **Property Features**

Total Building Size: 10,290 SF

Suite B: 1,620 SF - Vacancy

Suite C: 1,716 SF - Vacancy

#### **Comments**

Located in the heart of East Ridge, the multi-tenant office center is easily accessible to I-75 & I-24. Volkswagen and Amazon Plants are a couple miles up I-75.

East Ridge is soon to be the home of the Red Wolves Pro-Soccer stadium.

Lease Price: \$12 PSF (MG)



#### For more information:

#### Eli Schwartz

+1 423 308 3770 • eli@charterre.com

# PROPERTY PHOTOS

### 1425 S Moore Road | Suite B









# FLOOR PLAN

## 1425 S Moore Road | Suite B

1,620 SF |\*Not to Scale





# PROPERTY PHOTOS

### 1425 S Moore Road | Suite C









# FLOOR PLAN

### 1425 S Moore Road | Suite C

1,716 SF |\*Not to Scale