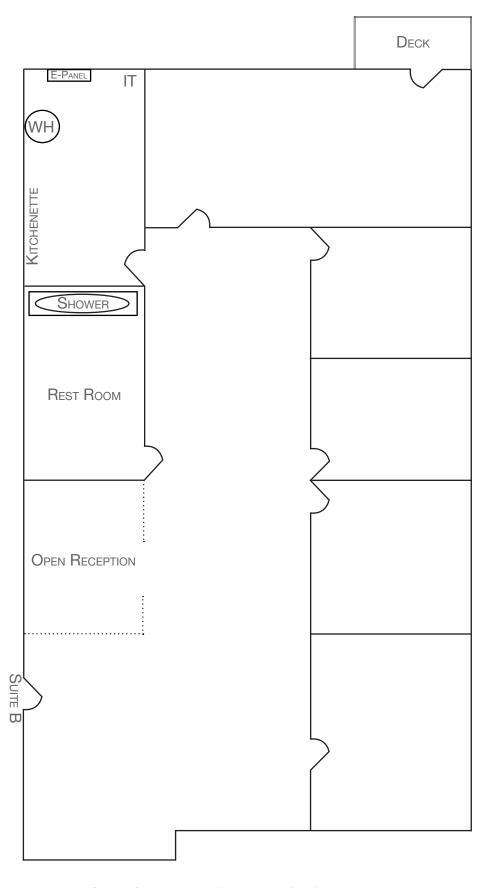

For Lease 1,620-1,716 SF Office | Retail Space



#### 1425 S Moore Road

East Ridge, TN 37412

#### **Property Features**

Total Building Size: 10,290 SF

Suite B: 1,620 SF - Vacancy

Suite C: 1,716 SF - Vacancy

#### **Comments**

Located in the heart of East Ridge, the multi-tenant office center is easily accessible to I-75 & I-24. Volkswagen and Amazon Plants are a couple miles up I-75.

East Ridge is soon to be the home of the Red Wolves Pro-Soccer stadium.

Lease Price: \$12 PSF (MG)



#### For more information:

#### Eli Schwartz

+1 423 308 3770 • eli@charterre.com

# PROPERTY PHOTOS

### 1425 S Moore Road | Suite B









# FLOOR PLAN

## 1425 S Moore Road | Suite B

1,620 SF |\*Not to Scale





# PROPERTY PHOTOS

### 1425 S Moore Road | Suite C









# FLOOR PLAN

### 1425 S Moore Road | Suite C

1,716 SF |\*Not to Scale