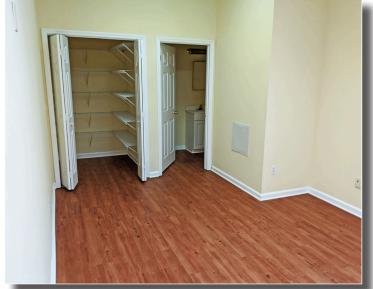

For Lease 1,620-1,716 SF Office | Retail Space



#### 1425 S Moore Road

East Ridge, TN 37412

#### **Property Features**

Total Building Size: 10,290 SF

Suite B: 1,620 SF - Vacancy

Suite C: 1,716 SF - Vacancy

#### **Comments**

Located in the heart of East Ridge, the multi-tenant office center is easily accessible to I-75 & I-24. Volkswagen and Amazon Plants are a couple miles up I-75.

East Ridge is soon to be the home of the Red Wolves Pro-Soccer stadium.

Lease Price: \$12 PSF (MG)



#### For more information:

#### Eli Schwartz

+1 423 308 3770 • eli@charterre.com

# PROPERTY PHOTOS

### 1425 S Moore Road | Suite B









# FLOOR PLAN

## 1425 S Moore Road | Suite B

1,620 SF |\*Not to Scale





# PROPERTY PHOTOS

### 1425 S Moore Road | Suite C









# FLOOR PLAN

### 1425 S Moore Road | Suite C

1,716 SF |\*Not to Scale