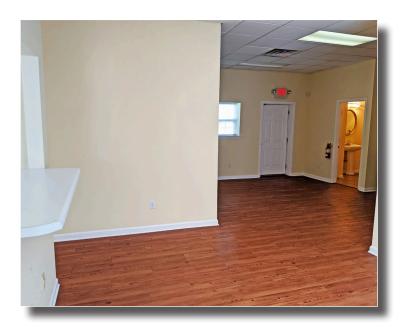

For Lease 1,620-1,716 SF Office | Retail Space



#### 1425 S Moore Road

East Ridge, TN 37412

#### **Property Features**

Total Building Size: 10,290 SF

Suite B: 1,620 SF - Vacancy

Suite C: 1,716 SF - Vacancy

#### **Comments**

Located in the heart of East Ridge, the multi-tenant office center is easily accessible to I-75 & I-24. Volkswagen and Amazon Plants are a couple miles up I-75.

East Ridge is soon to be the home of the Red Wolves Pro-Soccer stadium.

Lease Price: \$12 PSF (MG)



#### For more information:

#### Eli Schwartz

+1 423 308 3770 • eli@charterre.com

# PROPERTY PHOTOS

### 1425 S Moore Road | Suite B









# FLOOR PLAN

## 1425 S Moore Road | Suite B

1,620 SF |\*Not to Scale





# PROPERTY PHOTOS

### 1425 S Moore Road | Suite C









# FLOOR PLAN

### 1425 S Moore Road | Suite C

1,716 SF |\*Not to Scale