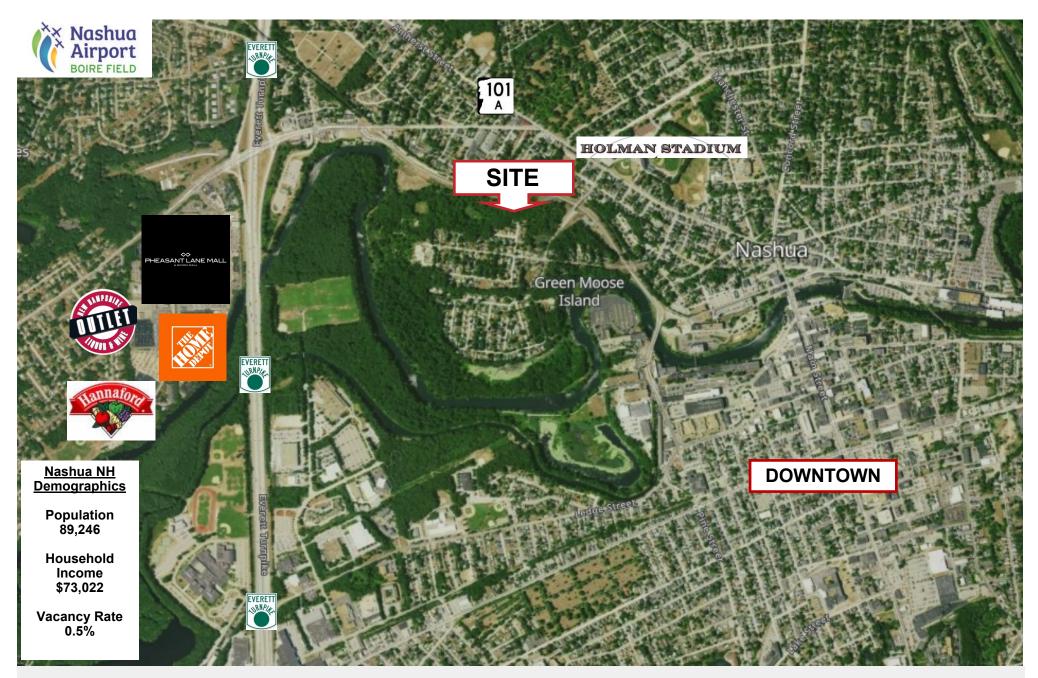

Multifamily development or Senior living development opportunity on 14.73 acres just off of the Broad St Parkway. One of the last locations available in Nashua for large scale development. With a vacancy rate in Nashua of 0.5 percent, and the State finding itself in the midst of an affordable housing crisis, this collection of parcels, convenient to both the highway and downtown, is a can't miss opportunity for an investor or developer who wants to take advantage of the current market. Property is in current use.