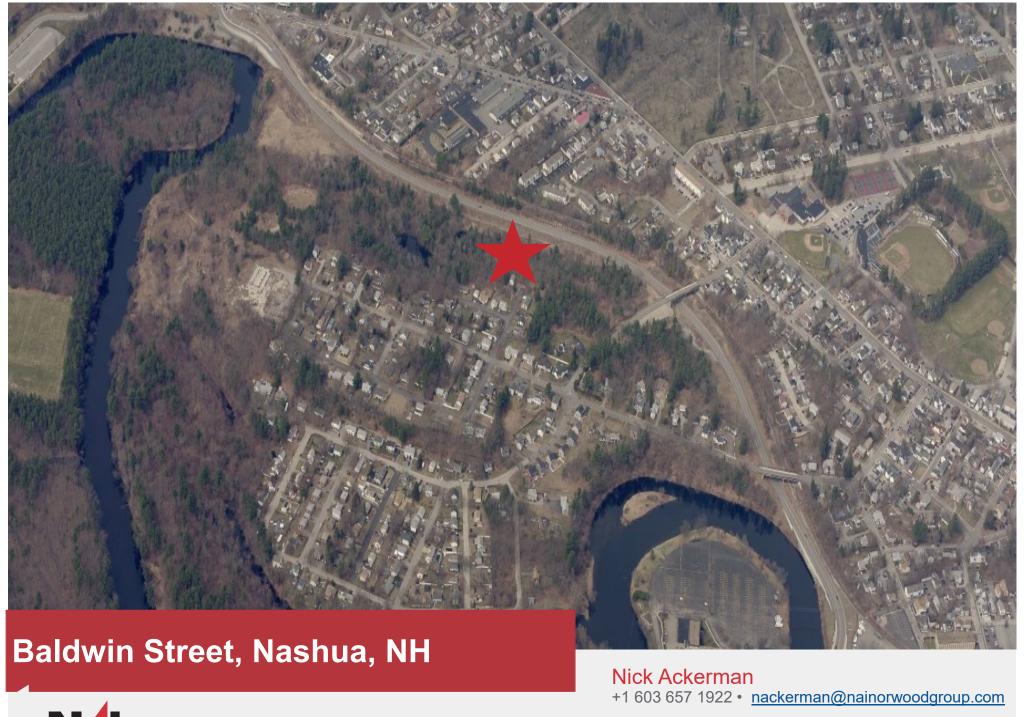

## **Baldwin Street**

## Nashua NH

**Property Information** 

- Rare Nashua 4 lot 14.73 +/- Acres Development Opportunity
- Located off Baldwin Street, 0.7 mile from Route 3 / Everett Turnpike
- **Zoning RC**
- Public water, sewer, and gas available to the site

Multifamily development or Senior living development opportunity on 14.73 acres just off of the Broad St Parkway. One of the last locations available in Nashua for large scale development. With a vacancy rate in Nashua of 0.5 percent, and the State finding itself in the midst of an affordable housing crisis, this collection of parcels, convenient to both the highway and downtown, is a can't miss opportunity for an investor or developer who wants to take advantage of the current market. Property is in current use.