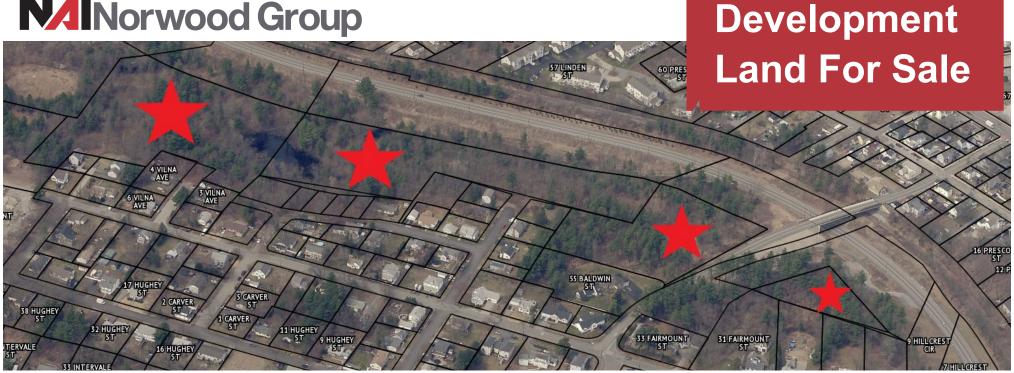

## Nashua NH

**Property Information** 

- Rare Nashua 4 lot 14.73 +/- Acres Development Opportunity
- Located off Baldwin Street, 0.7 mile from Route 3 / Everett Turnpike
- **Zoning RC**
- Public water, sewer, and gas available to the site

Multifamily development or Senior living development opportunity on 14.73 acres just off of the Broad St Parkway. One of the last locations available in Nashua for large scale development. With a vacancy rate in Nashua of 0.5 percent, and the State finding itself in the midst of an affordable housing crisis, this collection of parcels, convenient to both the highway and downtown, is a can't miss opportunity for an investor or developer who wants to take advantage of the current market. Property is in current use.