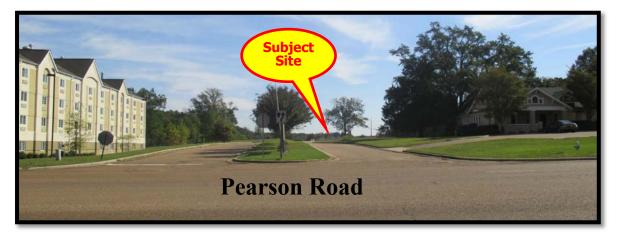

#### **Priced To Sell**

**River Ridge Parkway** Pearl, Rankin County, Mississippi 39208

• Price: Owner Financing Is Negotiable - \$107,500 (\$1.75± per square foot)  $\sim 1.41\pm \text{ acres}/61,440\pm \text{ square feet} \bullet \text{ Frontage: Site has frontage and}$ access to River Ridge Parkway • Zoning: C-2 General Commercial District • Traffic Count: On Pearson Road at its intersection with River Ridge Parkway ~ 16,000 AADT • Utilities: Along south side of River Ridge Parkway/8-inch water line with fire hydrant; In front of B & B Archery/ sewer manhole • Topography: Site is outside of all flood plain classifications per Flood Hazards Map revised June 9, 2014. • 2020 Ad Valorem Taxes: Unable to differentiate, part was sold. • Remarks: Agent represents the Seller. Information deemed reliable but not guaranteed by Agent; price subject to change without further notice. Demographic Studies are available from Agent.

#### See Aerial Photo Location Map on Reverse Side