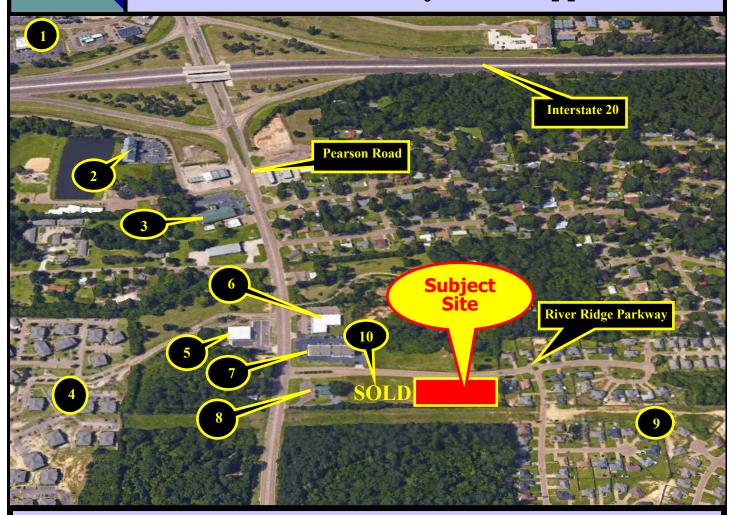

### **Subject Site - 1.41± Acres/61,440± Square Feet**

- (1) Riverwind Shopping District
  - (2) Country Inn & Suites
  - (3) LaQuinta Inn & Suites
- (4) Grand at Pearl Apartment Complex
  - (5) Family Dollar
- (6) Dollar General & Anytime Fitness
  - (7) Candlewood Suites
- (8) Family Dentistry R. Mark Owens, D.M.D.
- (9) River Ridge & The Gardens of River Ridge Subdivisions

(10) B & B Archery