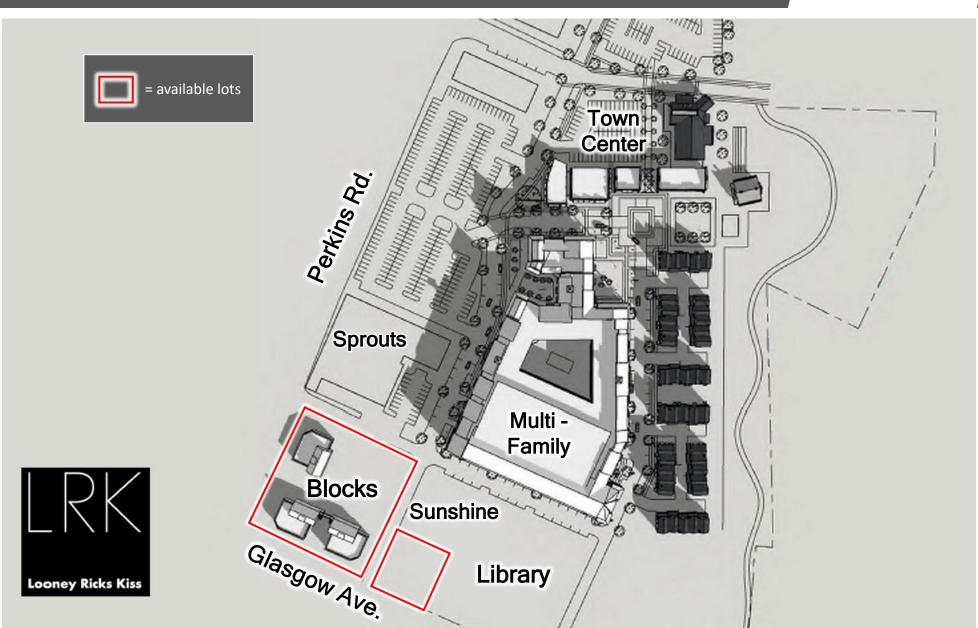

bsanders@beaubox.com 225.772.8090

COVER

**SUMMARY** 

AERIAL

BLOCKS FOR LEASE

TOWN CENTER

Rouzan Glasgow Corner Baton Rouge, LA | 02.19000.00 | 05.05.2020 @2020 LRK Inc. All Rights Reserved. Site Plan

Scale: 1/16" = 1'-0"