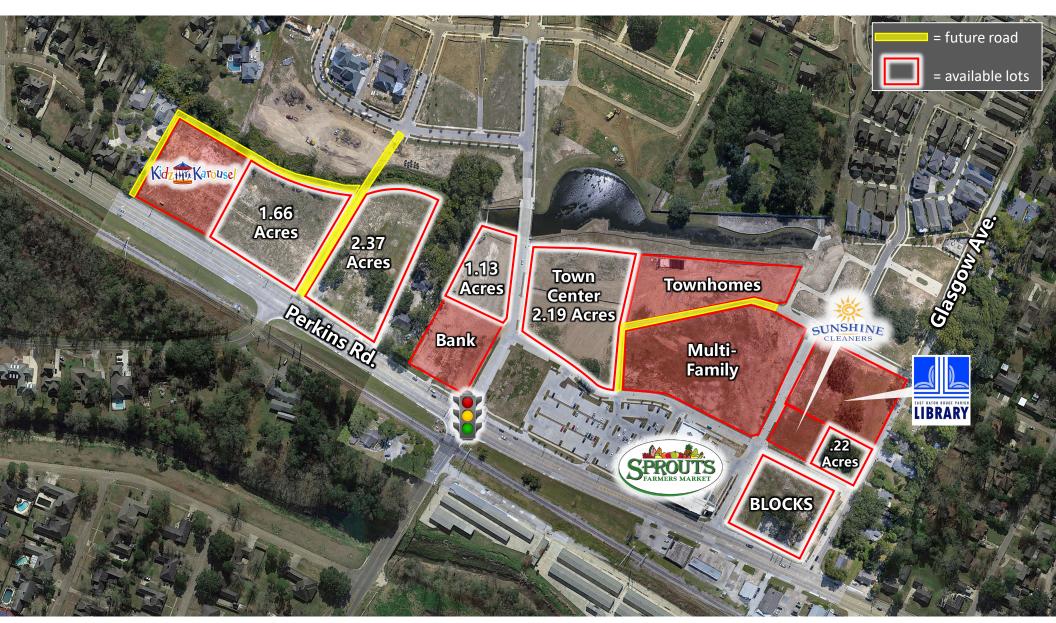

**BLOCKS** 

TOWN CENTER

## **Existing Rouzan Amenities**

- Sprouts Market
- EBR Library
- Sunshine Cleaners
- Bank