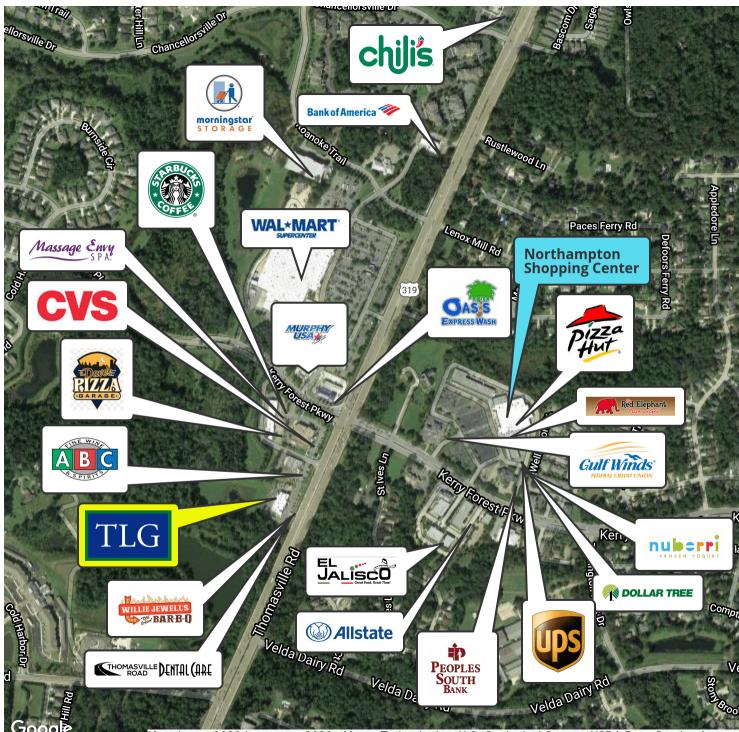

### RETAILER MAP OXFORD COMMONS 5442 THOMASVILLE ROAD, TALLAHASSEE, FL 32312

Map data @2021 Imagery @2021 , Maxar Technologies, U.S. Geological Survey, USDA Farm Service Agency

Brad Parker 850.566.2629 brad@tlgproperty.com **Bryan Cureton** 850.545.3687 bryan@tlgproperty.com **TLG REAL ESTATE SERVICES** 3520 Thomasville Road, Suite 200, Tallahassee, FL 32309 850.385.6363

3,000 sf currently vacant and for lease. The owner may consider subdividing the property into a condo association to sell individual units. Tenants include Thomasville Road Dental Care and Willie Jewell's Bar-B-Q. Surrounded by retailers including Walmart, Starbucks, CVS, ABC Fine Wine & Spirits, Murphy Oil, and many more. Conveniently located on Thomasville Road/US 319 just South of Kerry Forest Parkway. 47 parking spots available in addition to 2 ADA compliant spaces. Traffic Counts: Thomasville Road - 46,443 and Kerry Forest Parkway -11,011