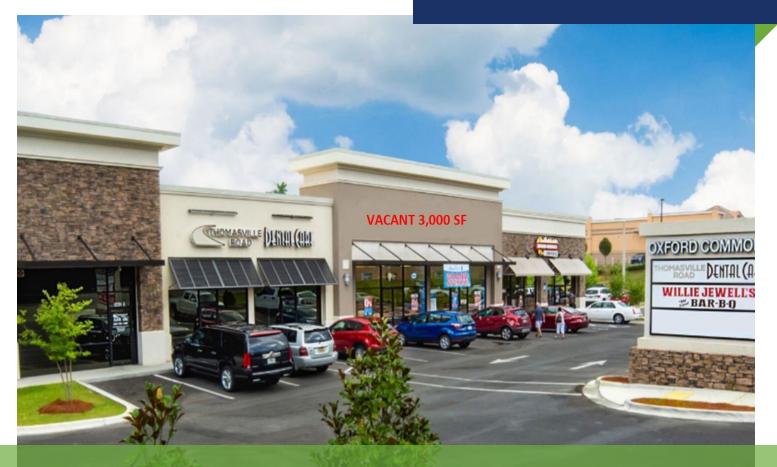

## EXECUTIVE SUMMARY OXFORD COMMONS 5442 THOMASVILLE ROAD, TALLAHASSEE, FL 32312

### **PROPERTY OVERVIEW**

Investment or Leasing Opportunity! Oxford Commons, built in 2016 and home to Thomasville Road Dental Care and Willie Jewell's Bar-B-Q. High visibility retail center conveniently located on Thomasville Road just South of Kerry Forest Parkway.

3,000 sf currently vacant and for lease. The owner may consider subdividing the property into a condo association to sell individual units. Tenants include Thomasville Road Dental Care and Willie Jewell's Bar-B-Q. Surrounded by retailers including Walmart, Starbucks, CVS, ABC Fine Wine & Spirits, Murphy Oil, and many more. Conveniently located on Thomasville Road/US 319 just South of Kerry Forest Parkway. 47 parking spots available in addition to 2 ADA compliant spaces. Traffic Counts: Thomasville Road - 46,443 and Kerry Forest Parkway -11,011