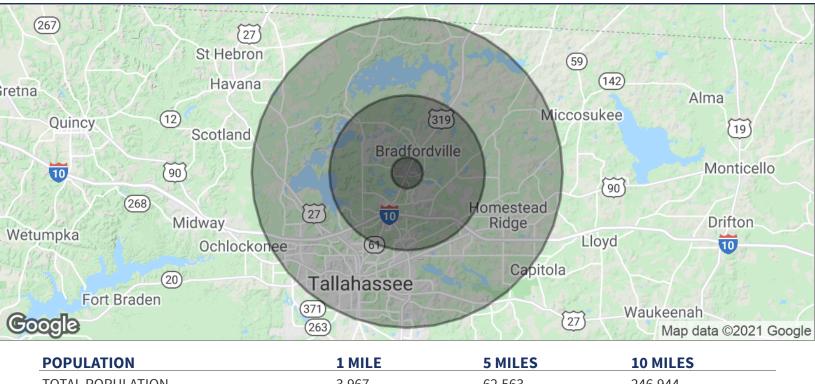

## DEMOGRAPHICS MAP OXFORD COMMONS 5442 THOMASVILLE ROAD, TALLAHASSEE, FL 32312

| POPULATION          | 1 MILE    | 5 MILES   | 10 MILES  |
|---------------------|-----------|-----------|-----------|
| TOTAL POPULATION    | 3,967     | 62,563    | 246,944   |
| MEDIAN AGE          | 43.6      | 41.6      | 32.8      |
| MEDIAN AGE (MALE)   | 43.4      | 41.2      | 32.2      |
| MEDIAN AGE (FEMALE) | 43.7      | 42.2      | 33.4      |
| HOUSEHOLDS & INCOME | 1 MILE    | 5 MILES   | 10 MILES  |
| TOTAL HOUSEHOLDS    | 1,516     | 24,986    | 101,024   |
| # OF PERSONS PER HH | 2.6       | 2.5       | 2.4       |
| AVERAGE HH INCOME   | \$108,706 | \$104,664 | \$64,128  |
| AVERAGE HOUSE VALUE | \$334,291 | \$345,408 | \$263,191 |
|                     |           |           |           |

\* Demographic data derived from 2010 US Census

Brad Parker 850.566.2629 brad@tlgproperty.com **Bryan Cureton** 850.545.3687 <u>bryan@tlgprop</u>erty.com **TLG REAL ESTATE SERVICES** 3520 Thomasville Road, Suite 200, Tallahassee, FL 32309 850.385.6363