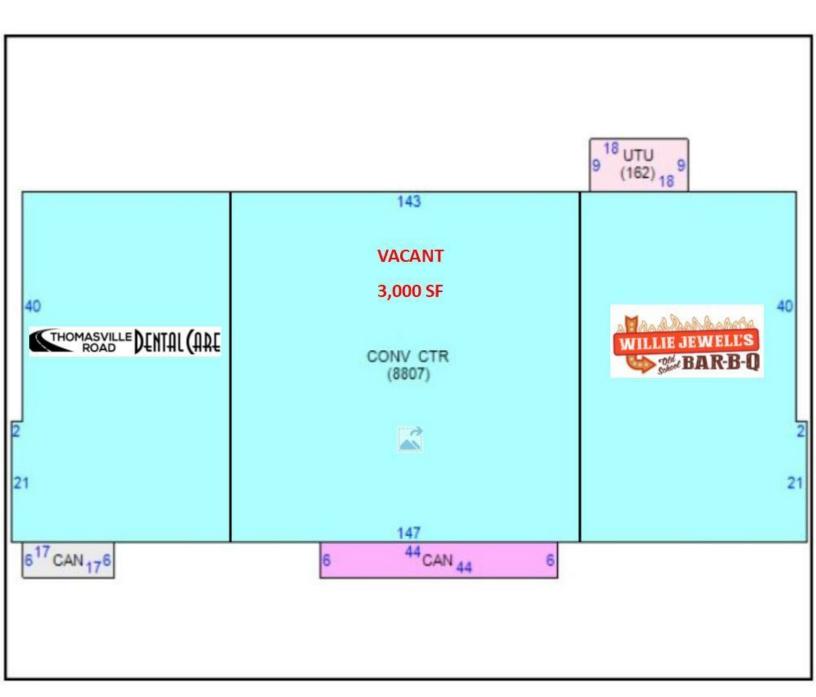

## BUILDING SKETCH OXFORD COMMONS 5442 THOMASVILLE ROAD, TALLAHASSEE, FL 32312

### **PROPERTY OVERVIEW**

Investment or Leasing Opportunity! Oxford Commons, built in 2016 and home to Thomasville Road Dental Care and Willie Jewell's Bar-B-Q. High visibility retail center conveniently located on Thomasville Road just South of Kerry Forest Parkway.

3,000 sf currently vacant and for lease. The owner may consider subdividing the property into a condo association to sell individual units. Tenants include Thomasville Road Dental Care and Willie Jewell's Bar-B-Q. Surrounded by retailers including Walmart, Starbucks, CVS, ABC Fine Wine & Spirits, Murphy Oil, and many more. Conveniently located on Thomasville Road/US 319 just South of Kerry Forest Parkway. 47 parking spots available in addition to 2 ADA compliant spaces. Traffic Counts: Thomasville Road - 46,443 and Kerry Forest Parkway -11,011