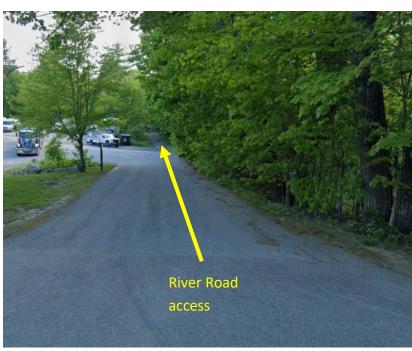

## **RIVER ROAD**

| OWNER:               | Maine Drilling & Blasting Inc. |
|----------------------|--------------------------------|
| DEED:                | Book 34798 Page 194            |
| ASSESSOR:            | Map 5 Lot 9A05                 |
| LOT SIZE:            | 12.12± AC                      |
| DEVELOPABLE<br>LAND: | At least 50%                   |
| ACCESS:              | Accessed via easements         |
| ZONING:              | Industrial                     |
| TAXES:               | \$1,621.50 (2020)              |

#### **PLAINVIEW ROAD**

A

| OWNER:    | Maine Drilling & Blasting Inc.                         |
|-----------|--------------------------------------------------------|
| DEED:     | Book 34798 Page 194                                    |
| SSESSOR:  | Map 5 Lot 14G02                                        |
| LOT SIZE: | 2.57± AC                                               |
| ACCESS:   | Accessed via River Road easement or off Plainview Road |
| ZONING:   | Industrial                                             |
| TAXES:    | \$1,107.00 (2020)                                      |