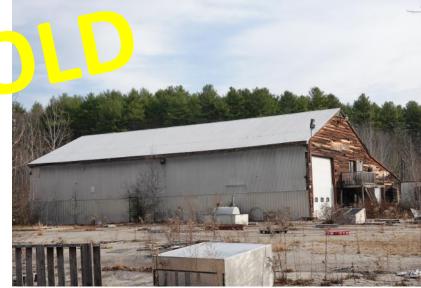

# PROPERTY SUMMARY 23 CHERRY LANE | WINDHAM

| OWNER:          | Maine Drilling & Blasting Inc.                                         |  |
|-----------------|------------------------------------------------------------------------|--|
| DEED:           | Book 34705 Page 289                                                    |  |
| ASSESSOR:       | Map 5 Lot 9A04                                                         |  |
| LOT SIZE:       | 5.0± AC                                                                |  |
| BUILDING SIZES: | Former bark mulch facility: 8,800± SF<br>Quonset hut: Unknown          |  |
| CONSTRUCTION:   | Former bark mulch facility: 1976<br>Quonset hut: Unknown               |  |
| FOUNDATION:     | Slab                                                                   |  |
| ROOF:           | Metal                                                                  |  |
| SIDING:         | Wood                                                                   |  |
| FLOORS:         | Concrete                                                               |  |
| CEILING HEIGHT: | 10' to 20'                                                             |  |
| LIGHTING:       | Outdoor security lighting                                              |  |
| ELECTRIC:       | 600 amps                                                               |  |
| HVAC:           | None                                                                   |  |
| OVERHEADS:      | One drive-thru overhead door                                           |  |
| RESTROOM:       | One                                                                    |  |
| WATER/SEWER:    | Septic and well                                                        |  |
| PARKING:        | Ample paved parking area and the former foundation of another building |  |
| ZONING:         | Industrial                                                             |  |
| TAXES:          | \$4,705.50 (2020)                                                      |  |

# SALE PRICE: \$475,000