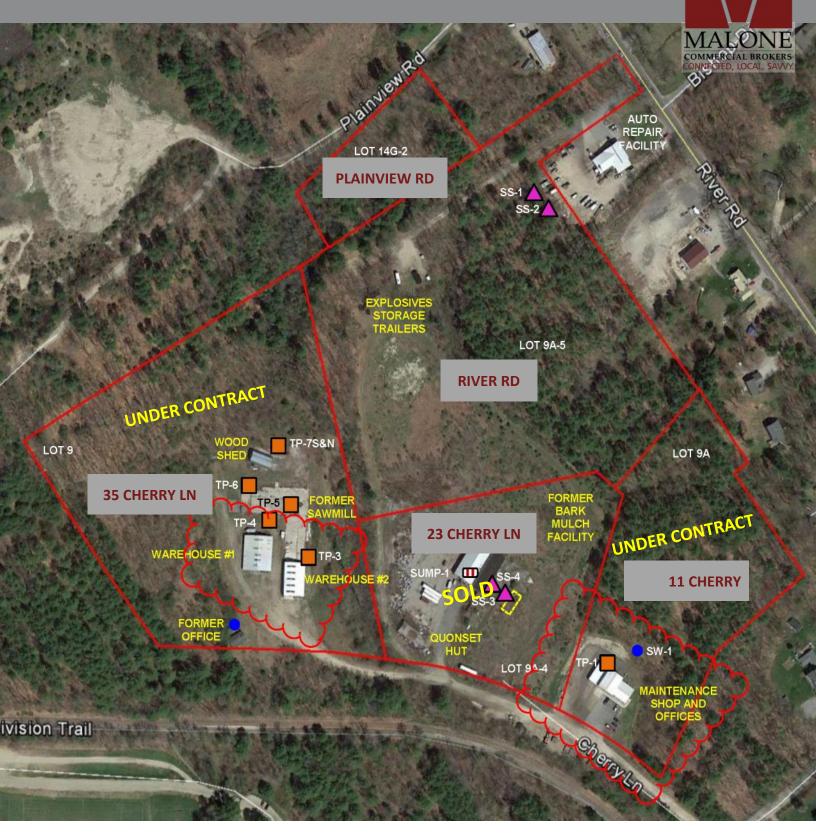

# PROPERTY SUMMARY 11 CHERRY LANE | WINDHAM

| OWNER:          | Maine Drilling & Blasting Inc.                                     |                                                         |
|-----------------|--------------------------------------------------------------------|---------------------------------------------------------|
| DEED:           | Book 34798 Page 194                                                |                                                         |
| ASSESSOR:       | Map 5 Lot 9A                                                       |                                                         |
| LOT SIZE:       | 6.19± AC - development of rear of site is                          |                                                         |
| BUILDING SIZES: | Warehouse building:<br>Office building:<br>Storage shed:<br>TOTAL: | 2,000± SF<br>1,600± SF<br><u>1,400± SF</u><br>3,600± SF |
| CONSTRUCTION:   | 2002                                                               |                                                         |
| FOUNDATION:     | Slab                                                               |                                                         |
| ROOF:           | Metal                                                              |                                                         |
| SIDING:         | Metal                                                              |                                                         |
| FLOORS:         | Concrete, ca pet/ le mil n cille                                   |                                                         |
| CEILING HEIGHT: | Warehouse: 30'<br>Office: 10'                                      |                                                         |
| LIGHTING:       | Outdoor security lighting                                          |                                                         |
| ELECTRIC:       | 200 amps                                                           |                                                         |
| HVAC:           | Warehouse: propane<br>Office: propane with electric AC             |                                                         |
| OVERHEADS:      | Two drive-thru overhead doors                                      |                                                         |
| RESTROOM:       | Yes, men's and women's                                             |                                                         |
| WATER/SEWER:    | Septic and well                                                    |                                                         |
| PARKING:        | Ample paved in front and back with some                            |                                                         |
| ZONING:         | Industrial                                                         |                                                         |
| TAXES:          | \$4,356.00 (2020)                                                  |                                                         |

# PROPERTY SUMMARY 23 CHERRY LANE | WINDHAM

| OWNER:          | Maine Drilling & Blasting Inc.                                         |  |
|-----------------|------------------------------------------------------------------------|--|
| DEED:           | Book 34705 Page 289                                                    |  |
| ASSESSOR:       | Map 5 Lot 9A04                                                         |  |
| LOT SIZE:       | 5.0± AC                                                                |  |
| BUILDING SIZES: | Former bark mulch facility: 8,800± SF<br>Quonset hut: Unknown          |  |
| CONSTRUCTION:   | Former bark mulch facility: 1976<br>Quonset hut: Unknown               |  |
| FOUNDATION:     | Slab                                                                   |  |
| ROOF:           | Metal                                                                  |  |
| SIDING:         | Wood                                                                   |  |
| FLOORS:         | Concrete                                                               |  |
| CEILING HEIGHT: | 10' to 20'                                                             |  |
| LIGHTING:       | Outdoor security lighting                                              |  |
| ELECTRIC:       | 600 amps                                                               |  |
| HVAC:           | None                                                                   |  |
| OVERHEADS:      | One drive-thru overhead door                                           |  |
| RESTROOM:       | One                                                                    |  |
| WATER/SEWER:    | Septic and well                                                        |  |
| PARKING:        | Ample paved parking area and the former foundation of another building |  |
| ZONING:         | Industrial                                                             |  |
| TAXES:          | \$4,705.50 (2020)                                                      |  |

# **PROPERTY SUMMARY** 35 CHERRY LANE | WINDHAM

| OWNER:          | Maine Drilling & Blasting Inc.                                                           |                                                                        | and the second second |
|-----------------|------------------------------------------------------------------------------------------|------------------------------------------------------------------------|-----------------------|
| DEED:           | Book 34798 Page 194                                                                      |                                                                        | 294 av 504 av         |
| ASSESSOR:       | Map 5 Lot 9                                                                              |                                                                        | and the second        |
| LOT SIZE:       | 10.82± AC                                                                                |                                                                        | Chast                 |
| BUILDING SIZES: | Warehouse building:<br>Storage building:<br>Office/residence:<br>Storage barn:<br>TOTAL: | 4,000± SF<br>10,560± SF<br>1,382± SF<br><u>1,600± SF</u><br>17,542± SF |                       |
| CONCRETE SLAB:  | 20,036± SF concrete sl<br>4,000 SF warehouse                                             | ab behind the                                                          |                       |
| CONSTRUCTION:   | Warehouse building:<br>Storage building:<br>Office/residence:<br>Storage barn:           | 1970<br>1973<br>1985<br>1998                                           |                       |
| FOUNDATION:     | Slab                                                                                     |                                                                        | COL                   |
| ROOF:           | Asphalt shin <mark>c</mark> es and m                                                     |                                                                        |                       |
| SIDING:         | Metal and wood mix                                                                       |                                                                        | Manual Astronom       |
| FLOORS:         | Concrete                                                                                 |                                                                        |                       |
| CEILING HEIGHT: | 10' - 20'                                                                                |                                                                        |                       |
| LIGHTING:       | Outdoor security lighting                                                                |                                                                        |                       |
| ELECTRIC:       | 200 amps                                                                                 |                                                                        |                       |
| HVAC:           | None                                                                                     |                                                                        |                       |
| OVERHEADS:      | Two drive-thru overhead                                                                  | d doors                                                                |                       |
| RESTROOM:       | One in office building                                                                   |                                                                        |                       |
| WATER/SEWER:    | Septic and well                                                                          |                                                                        |                       |
| PARKING:        | Ample on-site                                                                            |                                                                        |                       |
| ZONING:         | Industrial                                                                               |                                                                        |                       |
| TAXES:          | \$3,795.00 (2020)                                                                        |                                                                        | SALE                  |
|                 |                                                                                          |                                                                        |                       |

## **RIVER ROAD**

| OWNER:               | Maine Drilling & Blasting Inc. |
|----------------------|--------------------------------|
| DEED:                | Book 34798 Page 194            |
| ASSESSOR:            | Map 5 Lot 9A05                 |
| LOT SIZE:            | 12.12± AC                      |
| DEVELOPABLE<br>LAND: | At least 50%                   |
| ACCESS:              | Accessed via easements         |
| ZONING:              | Industrial                     |
| TAXES:               | \$1,621.50 (2020)              |

#### **PLAINVIEW ROAD**

A

| OWNER:    | Maine Drilling & Blasting Inc.                         |
|-----------|--------------------------------------------------------|
| DEED:     | Book 34798 Page 194                                    |
| SSESSOR:  | Map 5 Lot 14G02                                        |
| LOT SIZE: | 2.57± AC                                               |
| ACCESS:   | Accessed via River Road easement or off Plainview Road |
| ZONING:   | Industrial                                             |
| TAXES:    | \$1,107.00 (2020)                                      |