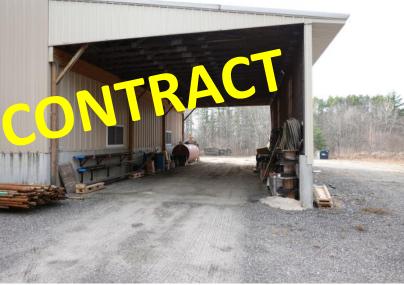

# **PROPERTY SUMMARY** 35 CHERRY LANE | WINDHAM

| OWNER:          | Maine Drilling & Blasting Inc.                                                           |                                                                        | and the second second |
|-----------------|------------------------------------------------------------------------------------------|------------------------------------------------------------------------|-----------------------|
| DEED:           | Book 34798 Page 194                                                                      |                                                                        | 294 av 504 av         |
| ASSESSOR:       | Map 5 Lot 9                                                                              |                                                                        | and the second        |
| LOT SIZE:       | 10.82± AC                                                                                |                                                                        | Chast                 |
| BUILDING SIZES: | Warehouse building:<br>Storage building:<br>Office/residence:<br>Storage barn:<br>TOTAL: | 4,000± SF<br>10,560± SF<br>1,382± SF<br><u>1,600± SF</u><br>17,542± SF |                       |
| CONCRETE SLAB:  | 20,036± SF concrete sl<br>4,000 SF warehouse                                             | ab behind the                                                          |                       |
| CONSTRUCTION:   | Warehouse building:<br>Storage building:<br>Office/residence:<br>Storage barn:           | 1970<br>1973<br>1985<br>1998                                           |                       |
| FOUNDATION:     | Slab                                                                                     |                                                                        | COL                   |
| ROOF:           | Asphalt shin <mark>c</mark> es and m                                                     |                                                                        |                       |
| SIDING:         | Metal and wood mix                                                                       |                                                                        | Manual Astronom       |
| FLOORS:         | Concrete                                                                                 |                                                                        |                       |
| CEILING HEIGHT: | 10' - 20'                                                                                |                                                                        |                       |
| LIGHTING:       | Outdoor security lighting                                                                |                                                                        |                       |
| ELECTRIC:       | 200 amps                                                                                 |                                                                        |                       |
| HVAC:           | None                                                                                     |                                                                        |                       |
| OVERHEADS:      | Two drive-thru overhead                                                                  | d doors                                                                |                       |
| RESTROOM:       | One in office building                                                                   |                                                                        |                       |
| WATER/SEWER:    | Septic and well                                                                          |                                                                        |                       |
| PARKING:        | Ample on-site                                                                            |                                                                        |                       |
| ZONING:         | Industrial                                                                               |                                                                        |                       |
| TAXES:          | \$3,795.00 (2020)                                                                        |                                                                        | SALE                  |
|                 |                                                                                          |                                                                        |                       |

## SALE PRICE: \$595,000