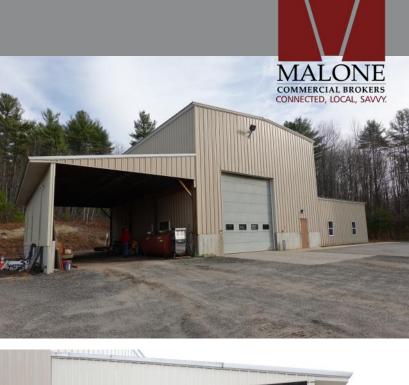

# **PROPERTY SUMMARY** 35 CHERRY LANE | WINDHAM

| OWNER:          | Maine Drilling & Blasting Inc.                                                           |                                                                        | and the second second |
|-----------------|------------------------------------------------------------------------------------------|------------------------------------------------------------------------|-----------------------|
| DEED:           | Book 34798 Page 194                                                                      |                                                                        | 294 av 504 av         |
| ASSESSOR:       | Map 5 Lot 9                                                                              |                                                                        | and the second        |
| LOT SIZE:       | 10.82± AC                                                                                |                                                                        | Chast                 |
| BUILDING SIZES: | Warehouse building:<br>Storage building:<br>Office/residence:<br>Storage barn:<br>TOTAL: | 4,000± SF<br>10,560± SF<br>1,382± SF<br><u>1,600± SF</u><br>17,542± SF |                       |
| CONCRETE SLAB:  | 20,036± SF concrete sl<br>4,000 SF warehouse                                             | ab behind the                                                          |                       |
| CONSTRUCTION:   | Warehouse building:<br>Storage building:<br>Office/residence:<br>Storage barn:           | 1970<br>1973<br>1985<br>1998                                           |                       |
| FOUNDATION:     | Slab                                                                                     |                                                                        | COL                   |
| ROOF:           | Asphalt shin <mark>c</mark> es and m                                                     |                                                                        |                       |
| SIDING:         | Metal and wood mix                                                                       |                                                                        | Manual Astronom       |
| FLOORS:         | Concrete                                                                                 |                                                                        |                       |
| CEILING HEIGHT: | 10' - 20'                                                                                |                                                                        |                       |
| LIGHTING:       | Outdoor security lighting                                                                |                                                                        |                       |
| ELECTRIC:       | 200 amps                                                                                 |                                                                        |                       |
| HVAC:           | None                                                                                     |                                                                        |                       |
| OVERHEADS:      | Two drive-thru overhead                                                                  | d doors                                                                |                       |
| RESTROOM:       | One in office building                                                                   |                                                                        |                       |
| WATER/SEWER:    | Septic and well                                                                          |                                                                        |                       |
| PARKING:        | Ample on-site                                                                            |                                                                        |                       |
| ZONING:         | Industrial                                                                               |                                                                        |                       |
| TAXES:          | \$3,795.00 (2020)                                                                        |                                                                        | SALE                  |
|                 |                                                                                          |                                                                        |                       |

## SALE PRICE: \$595,000