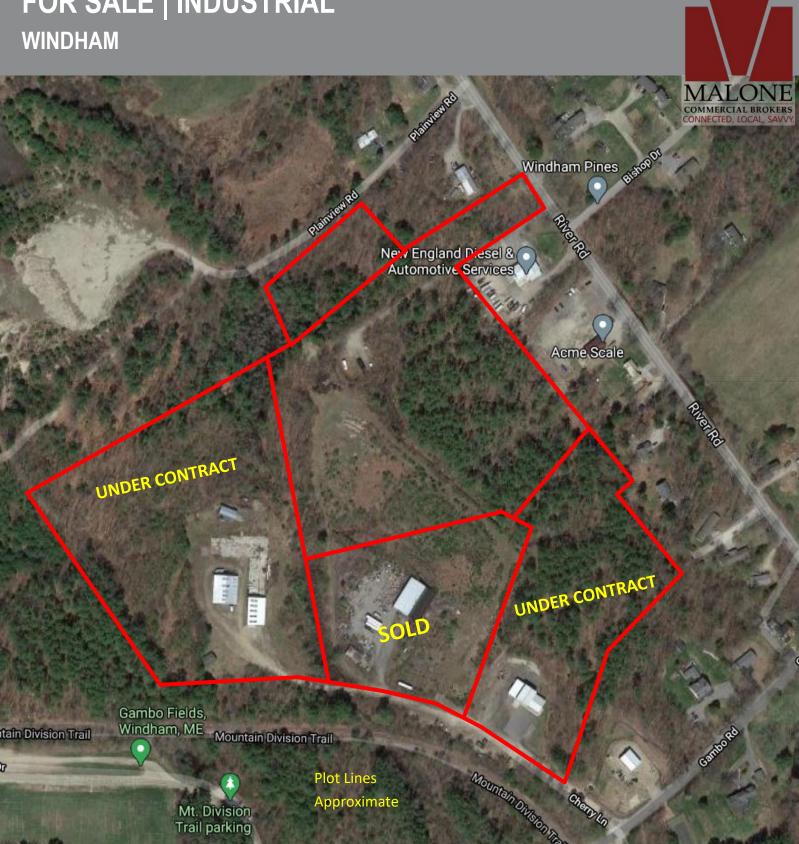

# SITE OVERVIEW WINDHAM

#### **ENVIRONMENTAL CLEANUP**

An environmental cleanup of the property is ongoing and will be completed soon.

The Phase II Environmental Site Assessment is available upon request.