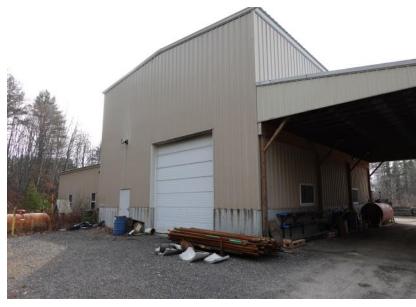

# **PROPERTY SUMMARY** 35 CHERRY LANE | WINDHAM

| OWNER:          | Maine Drilling & Blasting Inc.                                                           |                                                                        | and the second second |
|-----------------|------------------------------------------------------------------------------------------|------------------------------------------------------------------------|-----------------------|
| DEED:           | Book 34798 Page 194                                                                      |                                                                        | 294 av 504 av         |
| ASSESSOR:       | Map 5 Lot 9                                                                              |                                                                        | and the second        |
| LOT SIZE:       | 10.82± AC                                                                                |                                                                        | Chast                 |
| BUILDING SIZES: | Warehouse building:<br>Storage building:<br>Office/residence:<br>Storage barn:<br>TOTAL: | 4,000± SF<br>10,560± SF<br>1,382± SF<br><u>1,600± SF</u><br>17,542± SF |                       |
| CONCRETE SLAB:  | 20,036± SF concrete sl<br>4,000 SF warehouse                                             | ab behind the                                                          |                       |
| CONSTRUCTION:   | Warehouse building:<br>Storage building:<br>Office/residence:<br>Storage barn:           | 1970<br>1973<br>1985<br>1998                                           |                       |
| FOUNDATION:     | Slab                                                                                     |                                                                        | COL                   |
| ROOF:           | Asphalt shin <mark>c</mark> es and m                                                     |                                                                        |                       |
| SIDING:         | Metal and wood mix                                                                       |                                                                        | Manual Astronom       |
| FLOORS:         | Concrete                                                                                 |                                                                        |                       |
| CEILING HEIGHT: | 10' - 20'                                                                                |                                                                        |                       |
| LIGHTING:       | Outdoor security lighting                                                                |                                                                        |                       |
| ELECTRIC:       | 200 amps                                                                                 |                                                                        |                       |
| HVAC:           | None                                                                                     |                                                                        |                       |
| OVERHEADS:      | Two drive-thru overhead                                                                  | d doors                                                                |                       |
| RESTROOM:       | One in office building                                                                   |                                                                        |                       |
| WATER/SEWER:    | Septic and well                                                                          |                                                                        |                       |
| PARKING:        | Ample on-site                                                                            |                                                                        |                       |
| ZONING:         | Industrial                                                                               |                                                                        |                       |
| TAXES:          | \$3,795.00 (2020)                                                                        |                                                                        | SALE                  |
|                 |                                                                                          |                                                                        |                       |

## SALE PRICE: \$595,000