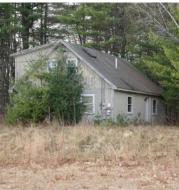

# **PROPERTY SUMMARY** 35 CHERRY LANE | WINDHAM

| OWNER:          | Maine Drilling & Blasting Inc.                                                           |                                                                        | and the second second |
|-----------------|------------------------------------------------------------------------------------------|------------------------------------------------------------------------|-----------------------|
| DEED:           | Book 34798 Page 194                                                                      |                                                                        | 294 av 504 av         |
| ASSESSOR:       | Map 5 Lot 9                                                                              |                                                                        | and the second        |
| LOT SIZE:       | 10.82± AC                                                                                |                                                                        | Chast                 |
| BUILDING SIZES: | Warehouse building:<br>Storage building:<br>Office/residence:<br>Storage barn:<br>TOTAL: | 4,000± SF<br>10,560± SF<br>1,382± SF<br><u>1,600± SF</u><br>17,542± SF |                       |
| CONCRETE SLAB:  | 20,036± SF concrete sl<br>4,000 SF warehouse                                             | ab behind the                                                          |                       |
| CONSTRUCTION:   | Warehouse building:<br>Storage building:<br>Office/residence:<br>Storage barn:           | 1970<br>1973<br>1985<br>1998                                           |                       |
| FOUNDATION:     | Slab                                                                                     |                                                                        | COL                   |
| ROOF:           | Asphalt shin <mark>c</mark> es and m                                                     |                                                                        |                       |
| SIDING:         | Metal and wood mix                                                                       |                                                                        | Manual Astronom       |
| FLOORS:         | Concrete                                                                                 |                                                                        |                       |
| CEILING HEIGHT: | 10' - 20'                                                                                |                                                                        |                       |
| LIGHTING:       | Outdoor security lighting                                                                |                                                                        |                       |
| ELECTRIC:       | 200 amps                                                                                 |                                                                        |                       |
| HVAC:           | None                                                                                     |                                                                        |                       |
| OVERHEADS:      | Two drive-thru overhead                                                                  | d doors                                                                |                       |
| RESTROOM:       | One in office building                                                                   |                                                                        |                       |
| WATER/SEWER:    | Septic and well                                                                          |                                                                        |                       |
| PARKING:        | Ample on-site                                                                            |                                                                        |                       |
| ZONING:         | Industrial                                                                               |                                                                        |                       |
| TAXES:          | \$3,795.00 (2020)                                                                        |                                                                        | SALE                  |
|                 |                                                                                          |                                                                        |                       |