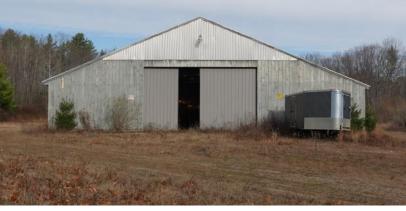

# PROPERTY SUMMARY 11 CHERRY LANE | WINDHAM

| OWNER:          | Maine Drilling & Blasting Inc.                                     |                                                         |
|-----------------|--------------------------------------------------------------------|---------------------------------------------------------|
| DEED:           | Book 34798 Page 194                                                |                                                         |
| ASSESSOR:       | Map 5 Lot 9A                                                       |                                                         |
| LOT SIZE:       | 6.19± AC - development of rear of site is                          |                                                         |
| BUILDING SIZES: | Warehouse building:<br>Office building:<br>Storage shed:<br>TOTAL: | 2,000± SF<br>1,600± SF<br><u>1,400± SF</u><br>3,600± SF |
| CONSTRUCTION:   | 2002                                                               |                                                         |
| FOUNDATION:     | Slab                                                               |                                                         |
| ROOF:           | Metal                                                              |                                                         |
| SIDING:         | Metal                                                              |                                                         |
| FLOORS:         | Concrete, ca pet/ le mil n cille                                   |                                                         |
| CEILING HEIGHT: | Warehouse: 30'<br>Office: 10'                                      |                                                         |
| LIGHTING:       | Outdoor security lighting                                          |                                                         |
| ELECTRIC:       | 200 amps                                                           |                                                         |
| HVAC:           | Warehouse: propane<br>Office: propane with electric AC             |                                                         |
| OVERHEADS:      | Two drive-thru overhead doors                                      |                                                         |
| RESTROOM:       | Yes, men's and women's                                             |                                                         |
| WATER/SEWER:    | Septic and well                                                    |                                                         |
| PARKING:        | Ample paved in front and back with some                            |                                                         |
| ZONING:         | Industrial                                                         |                                                         |
| TAXES:          | \$4,356.00 (2020)                                                  |                                                         |