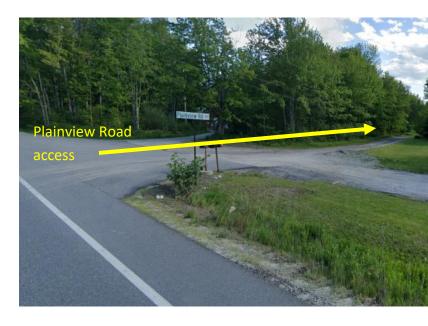

# PROPERTY SUMMARY RIVER AND PLAINVIEW ROAD | WINDHAM

#### **PLAINVIEW ROAD**

A

| OWNER:    | Maine Drilling & Blasting Inc.                         |
|-----------|--------------------------------------------------------|
| DEED:     | Book 34798 Page 194                                    |
| SSESSOR:  | Map 5 Lot 14G02                                        |
| LOT SIZE: | 2.57± AC                                               |
| ACCESS:   | Accessed via River Road easement or off Plainview Road |
| ZONING:   | Industrial                                             |
| TAXES:    | \$1,107.00 (2020)                                      |