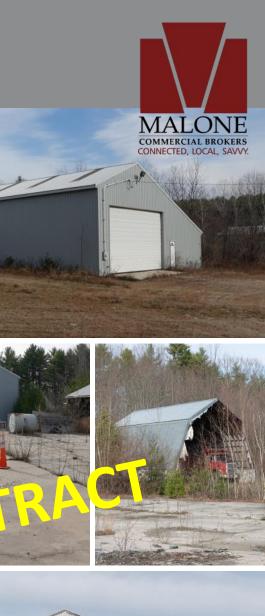

# **PROPERTY SUMMARY** 35 CHERRY LANE | WINDHAM

| OWNER:          | Maine Drilling & Blasting Inc.                                                           |                                                                        | and the second second |
|-----------------|------------------------------------------------------------------------------------------|------------------------------------------------------------------------|-----------------------|
| DEED:           | Book 34798 Page 194                                                                      |                                                                        | 294 av 504 av         |
| ASSESSOR:       | Map 5 Lot 9                                                                              |                                                                        | and the second        |
| LOT SIZE:       | 10.82± AC                                                                                |                                                                        | Chast                 |
| BUILDING SIZES: | Warehouse building:<br>Storage building:<br>Office/residence:<br>Storage barn:<br>TOTAL: | 4,000± SF<br>10,560± SF<br>1,382± SF<br><u>1,600± SF</u><br>17,542± SF |                       |
| CONCRETE SLAB:  | 20,036± SF concrete sl<br>4,000 SF warehouse                                             | ab behind the                                                          |                       |
| CONSTRUCTION:   | Warehouse building:<br>Storage building:<br>Office/residence:<br>Storage barn:           | 1970<br>1973<br>1985<br>1998                                           |                       |
| FOUNDATION:     | Slab                                                                                     |                                                                        | COL                   |
| ROOF:           | Asphalt shin <mark>c</mark> es and m                                                     |                                                                        |                       |
| SIDING:         | Metal and wood mix                                                                       |                                                                        | Manual Astronom       |
| FLOORS:         | Concrete                                                                                 |                                                                        |                       |
| CEILING HEIGHT: | 10' - 20'                                                                                |                                                                        |                       |
| LIGHTING:       | Outdoor security lighting                                                                |                                                                        |                       |
| ELECTRIC:       | 200 amps                                                                                 |                                                                        |                       |
| HVAC:           | None                                                                                     |                                                                        |                       |
| OVERHEADS:      | Two drive-thru overhead                                                                  | d doors                                                                |                       |
| RESTROOM:       | One in office building                                                                   |                                                                        |                       |
| WATER/SEWER:    | Septic and well                                                                          |                                                                        |                       |
| PARKING:        | Ample on-site                                                                            |                                                                        |                       |
| ZONING:         | Industrial                                                                               |                                                                        |                       |
| TAXES:          | \$3,795.00 (2020)                                                                        |                                                                        | SALE                  |
|                 |                                                                                          |                                                                        |                       |

## SALE PRICE: \$595,000