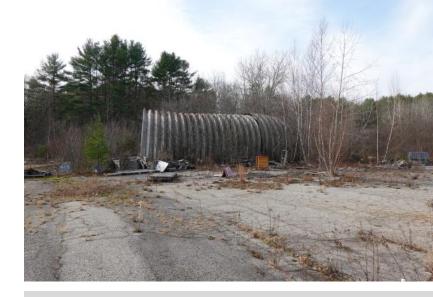

# PROPERTY SUMMARY 23 CHERRY LANE | WINDHAM

| OWNER:          | Maine Drilling & Blasting Inc.                                         |  |
|-----------------|------------------------------------------------------------------------|--|
| DEED:           | Book 34705 Page 289                                                    |  |
| ASSESSOR:       | Map 5 Lot 9A04                                                         |  |
| LOT SIZE:       | 5.0± AC                                                                |  |
| BUILDING SIZES: | Former bark mulch facility: 8,800± SF<br>Quonset hut: Unknown          |  |
| CONSTRUCTION:   | Former bark mulch facility: 1976<br>Quonset hut: Unknown               |  |
| FOUNDATION:     | Slab                                                                   |  |
| ROOF:           | Metal                                                                  |  |
| SIDING:         | Wood                                                                   |  |
| FLOORS:         | Concrete                                                               |  |
| CEILING HEIGHT: | 10' to 20'                                                             |  |
| LIGHTING:       | Outdoor security lighting                                              |  |
| ELECTRIC:       | 600 amps                                                               |  |
| HVAC:           | None                                                                   |  |
| OVERHEADS:      | One drive-thru overhead door                                           |  |
| RESTROOM:       | One                                                                    |  |
| WATER/SEWER:    | Septic and well                                                        |  |
| PARKING:        | Ample paved parking area and the former foundation of another building |  |
| ZONING:         | Industrial                                                             |  |
| TAXES:          | \$4,705.50 (2020)                                                      |  |

# SALE PRICE: \$475,000