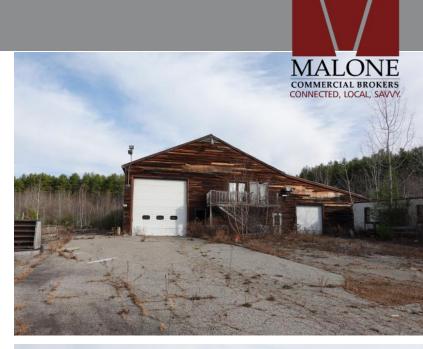

# PROPERTY SUMMARY 23 CHERRY LANE | WINDHAM

| OWNER:          | Maine Drilling & Blasting Inc.                                         |  |
|-----------------|------------------------------------------------------------------------|--|
| DEED:           | Book 34705 Page 289                                                    |  |
| ASSESSOR:       | Map 5 Lot 9A04                                                         |  |
| LOT SIZE:       | 5.0± AC                                                                |  |
| BUILDING SIZES: | Former bark mulch facility: 8,800± SF<br>Quonset hut: Unknown          |  |
| CONSTRUCTION:   | Former bark mulch facility: 1976<br>Quonset hut: Unknown               |  |
| FOUNDATION:     | Slab                                                                   |  |
| ROOF:           | Metal                                                                  |  |
| SIDING:         | Wood                                                                   |  |
| FLOORS:         | Concrete                                                               |  |
| CEILING HEIGHT: | 10' to 20'                                                             |  |
| LIGHTING:       | Outdoor security lighting                                              |  |
| ELECTRIC:       | 600 amps                                                               |  |
| HVAC:           | None                                                                   |  |
| OVERHEADS:      | One drive-thru overhead door                                           |  |
| RESTROOM:       | One                                                                    |  |
| WATER/SEWER:    | Septic and well                                                        |  |
| PARKING:        | Ample paved parking area and the former foundation of another building |  |
| ZONING:         | Industrial                                                             |  |
| TAXES:          | \$4,705.50 (2020)                                                      |  |

# SALE PRICE: \$475,000