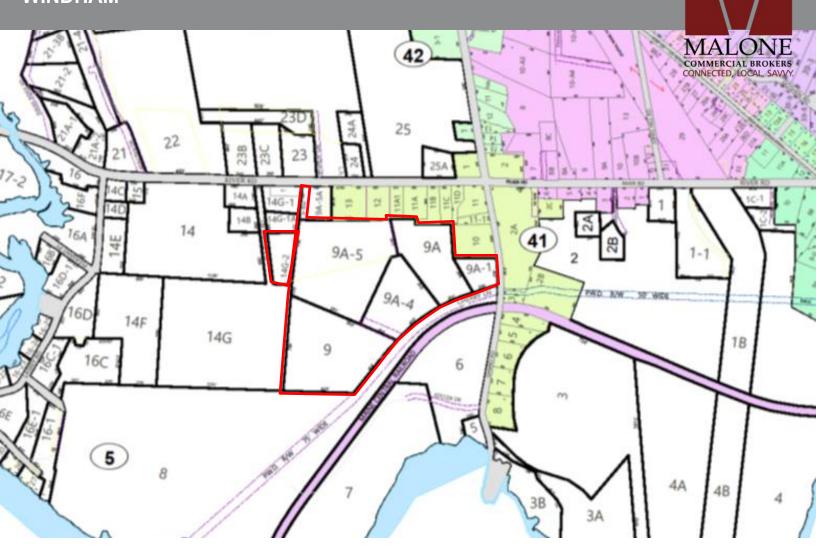

# TAX MAP AND ZONING WINDHAM

# PROPERTY SUMMARY 11 CHERRY LANE | WINDHAM

| OWNER:          | Maine Drilling & Blasting Inc.                                     |                                                         |
|-----------------|--------------------------------------------------------------------|---------------------------------------------------------|
| DEED:           | Book 34798 Page 194                                                |                                                         |
| ASSESSOR:       | Map 5 Lot 9A                                                       |                                                         |
| LOT SIZE:       | 6.19± AC - development of rear of site is                          |                                                         |
| BUILDING SIZES: | Warehouse building:<br>Office building:<br>Storage shed:<br>TOTAL: | 2,000± SF<br>1,600± SF<br><u>1,400± SF</u><br>3,600± SF |
| CONSTRUCTION:   | 2002                                                               |                                                         |
| FOUNDATION:     | Slab                                                               |                                                         |
| ROOF:           | Metal                                                              |                                                         |
| SIDING:         | Metal                                                              |                                                         |
| FLOORS:         | Concrete, ca pet/ le mil n cille                                   |                                                         |
| CEILING HEIGHT: | Warehouse: 30'<br>Office: 10'                                      |                                                         |
| LIGHTING:       | Outdoor security lighting                                          |                                                         |
| ELECTRIC:       | 200 amps                                                           |                                                         |
| HVAC:           | Warehouse: propane<br>Office: propane with electric AC             |                                                         |
| OVERHEADS:      | Two drive-thru overhead doors                                      |                                                         |
| RESTROOM:       | Yes, men's and women's                                             |                                                         |
| WATER/SEWER:    | Septic and well                                                    |                                                         |
| PARKING:        | Ample paved in front and back with some                            |                                                         |
| ZONING:         | Industrial                                                         |                                                         |
| TAXES:          | \$4,356.00 (2020)                                                  |                                                         |

# PROPERTY SUMMARY 23 CHERRY LANE | WINDHAM

| OWNER:          | Maine Drilling & Blasting Inc.                                         |  |
|-----------------|------------------------------------------------------------------------|--|
| DEED:           | Book 34705 Page 289                                                    |  |
| ASSESSOR:       | Map 5 Lot 9A04                                                         |  |
| LOT SIZE:       | 5.0± AC                                                                |  |
| BUILDING SIZES: | Former bark mulch facility: 8,800± SF<br>Quonset hut: Unknown          |  |
| CONSTRUCTION:   | Former bark mulch facility: 1976<br>Quonset hut: Unknown               |  |
| FOUNDATION:     | Slab                                                                   |  |
| ROOF:           | Metal                                                                  |  |
| SIDING:         | Wood                                                                   |  |
| FLOORS:         | Concrete                                                               |  |
| CEILING HEIGHT: | 10' to 20'                                                             |  |
| LIGHTING:       | Outdoor security lighting                                              |  |
| ELECTRIC:       | 600 amps                                                               |  |
| HVAC:           | None                                                                   |  |
| OVERHEADS:      | One drive-thru overhead door                                           |  |
| RESTROOM:       | One                                                                    |  |
| WATER/SEWER:    | Septic and well                                                        |  |
| PARKING:        | Ample paved parking area and the former foundation of another building |  |
| ZONING:         | Industrial                                                             |  |
| TAXES:          | \$4,705.50 (2020)                                                      |  |

# **PROPERTY SUMMARY** 35 CHERRY LANE | WINDHAM

| OWNER:          | Maine Drilling & Blasting Inc.                                                           |                                                                        | and the second second |
|-----------------|------------------------------------------------------------------------------------------|------------------------------------------------------------------------|-----------------------|
| DEED:           | Book 34798 Page 194                                                                      |                                                                        | 294 av 504 av         |
| ASSESSOR:       | Map 5 Lot 9                                                                              |                                                                        | and the second        |
| LOT SIZE:       | 10.82± AC                                                                                |                                                                        | Chast                 |
| BUILDING SIZES: | Warehouse building:<br>Storage building:<br>Office/residence:<br>Storage barn:<br>TOTAL: | 4,000± SF<br>10,560± SF<br>1,382± SF<br><u>1,600± SF</u><br>17,542± SF |                       |
| CONCRETE SLAB:  | 20,036± SF concrete sl<br>4,000 SF warehouse                                             | ab behind the                                                          |                       |
| CONSTRUCTION:   | Warehouse building:<br>Storage building:<br>Office/residence:<br>Storage barn:           | 1970<br>1973<br>1985<br>1998                                           |                       |
| FOUNDATION:     | Slab                                                                                     |                                                                        | COL                   |
| ROOF:           | Asphalt shin <mark>c</mark> es and m                                                     |                                                                        |                       |
| SIDING:         | Metal and wood mix                                                                       |                                                                        | Manual Astronom       |
| FLOORS:         | Concrete                                                                                 |                                                                        |                       |
| CEILING HEIGHT: | 10' - 20'                                                                                |                                                                        |                       |
| LIGHTING:       | Outdoor security lighting                                                                |                                                                        |                       |
| ELECTRIC:       | 200 amps                                                                                 |                                                                        |                       |
| HVAC:           | None                                                                                     |                                                                        |                       |
| OVERHEADS:      | Two drive-thru overhead                                                                  | d doors                                                                |                       |
| RESTROOM:       | One in office building                                                                   |                                                                        |                       |
| WATER/SEWER:    | Septic and well                                                                          |                                                                        |                       |
| PARKING:        | Ample on-site                                                                            |                                                                        |                       |
| ZONING:         | Industrial                                                                               |                                                                        |                       |
| TAXES:          | \$3,795.00 (2020)                                                                        |                                                                        | SALE                  |
|                 |                                                                                          |                                                                        |                       |

## **RIVER ROAD**

| OWNER:               | Maine Drilling & Blasting Inc. |
|----------------------|--------------------------------|
| DEED:                | Book 34798 Page 194            |
| ASSESSOR:            | Map 5 Lot 9A05                 |
| LOT SIZE:            | 12.12± AC                      |
| DEVELOPABLE<br>LAND: | At least 50%                   |
| ACCESS:              | Accessed via easements         |
| ZONING:              | Industrial                     |
| TAXES:               | \$1,621.50 (2020)              |

#### **PLAINVIEW ROAD**

A

| OWNER:    | Maine Drilling & Blasting Inc.                         |
|-----------|--------------------------------------------------------|
| DEED:     | Book 34798 Page 194                                    |
| SSESSOR:  | Map 5 Lot 14G02                                        |
| LOT SIZE: | 2.57± AC                                               |
| ACCESS:   | Accessed via River Road easement or off Plainview Road |
| ZONING:   | Industrial                                             |
| TAXES:    | \$1,107.00 (2020)                                      |