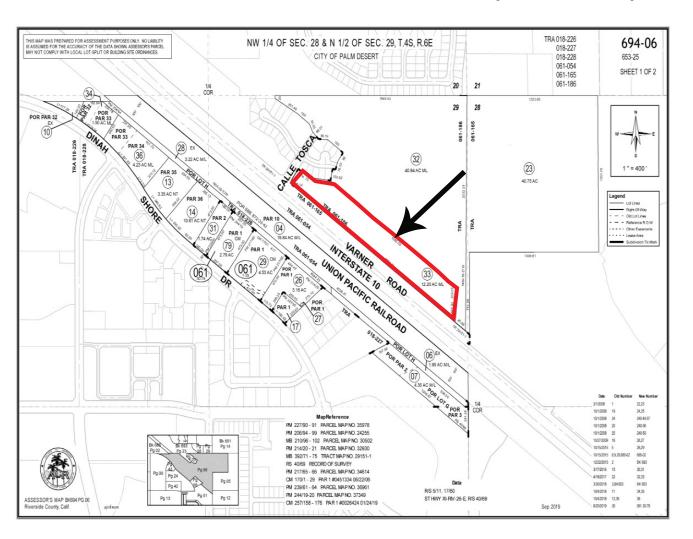

#### NWC Varner Rd. & Portola Avenue, Thousand Palms, CA 92276

PLAT MAP: APN: 694-060-033 - 12.21 Ac (531,432 SF)

Disclaimer: Information has been secured from sources we believe to be reliable, however, Baxley Properties, Inc. cannot guarantee its accuracy.