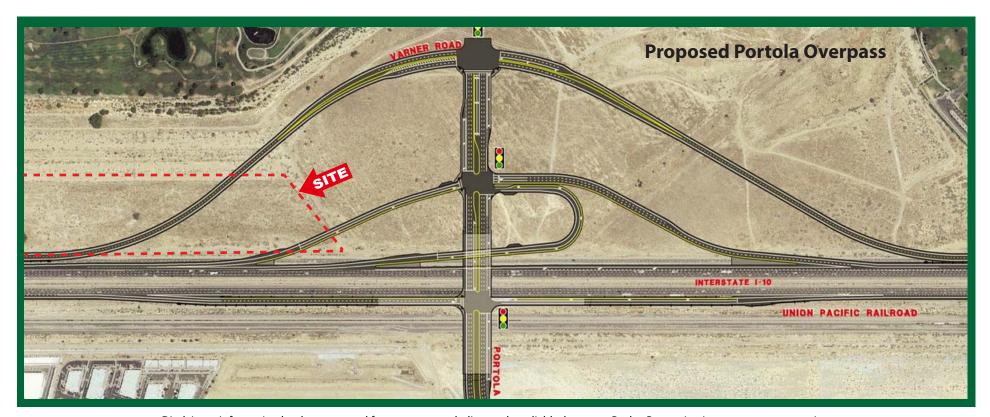

#### **Portola Interchange Project**

The County of Riverside and City of Palm Desert, propose to construct a new interchange on I-10 at Portola Avenue. Project includes the construction of new structure crossing I-10 and the Union Pacific Railroad, (on and off ramps). Auxiliary lanes in each direction of I-10 between the new Portola Avenue ramps and the adjacent interchanges at Cook Street and Monterey Avenue would also be constructed.