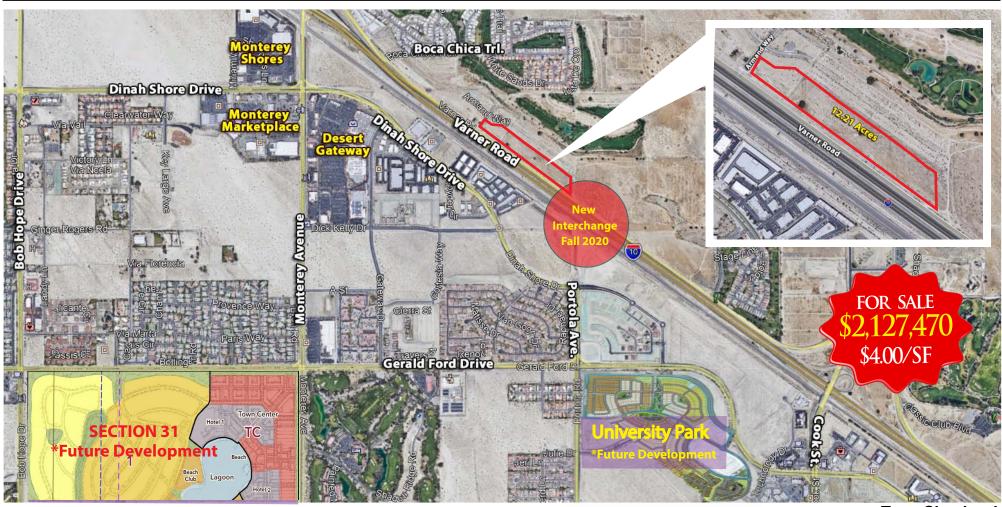

## 12.21 ACRES COMMERCIAL LAND FOR SALE

## NWC Varner Rd. & Portola Avenue, Thousand Palms, CA 92276

www.baxleyproperties.com Phone: 760-773-3310 Fax: 760-773-3013 73712 Alessandro Drive, Ste B-4 Palm Desert, CA 92260

Zoning: MU (Mixed Use)
Tremendous Highway Frontage

## NWC Varner Rd. & Portola Avenue, Thousand Palms, CA 92276

| SALES PRICE:  | \$2,127,470           |
|---------------|-----------------------|
| PRICE PER SF: | \$4.00/SF             |
| LOT SIZE:     | 12.21 AC (531,432 SF) |
| APN:          | 694-060-033           |
| ZONING:       | MU (Mixed Use)        |

#### **Portola Interchange Project**

The County of Riverside and City of Palm Desert, propose to construct a new interchange on I-10 at Portola Avenue. Project includes the construction of new structure crossing I-10 and the Union Pacific Railroad, (on and off ramps). Auxiliary lanes in each direction of I-10 between the new Portola Avenue ramps and the adjacent interchanges at Cook Street and Monterey Avenue would also be constructed.