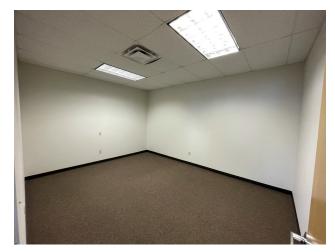

### **PROPERTY DETAILS**

Ideally-located 2,300± SF office suit with retail visibility.

- Formerly a physical therapy practice, this space is ideal for any office user.
- Features high ceilings, kitchenette, and a flexible floor
- Traffic Counts of 18,693 AADT (2019)
- Lease Rate: \$17.50/SF MG

#### **PROPERTY DETAILS**

| OWNER OF RECORD | D&J, LLC                                                                                      |
|-----------------|-----------------------------------------------------------------------------------------------|
| BUILDING SIZE   | 8,328± SF                                                                                     |
| LOT SIZE        | 0.89± AC                                                                                      |
| AVAILABLE SUITE | 2,300± SF                                                                                     |
| ZONING          | LB                                                                                            |
| TRAFFIC COUNT   | 18,693 AADT (2019)                                                                            |
| HIGHLIGHTS      | High ceilings, kitchenette, and a flexible floor plan.                                        |
| PARKING         | On site parking included, in-common with other tenants.                                       |
| HIGHWAY ACCESS  | Located directly off the Maine Turnpike<br>Approach, Exit 45 of I-95 and Exit 1 of 1-<br>295. |
| LEASE RATE      | \$17.50/SF MG                                                                                 |