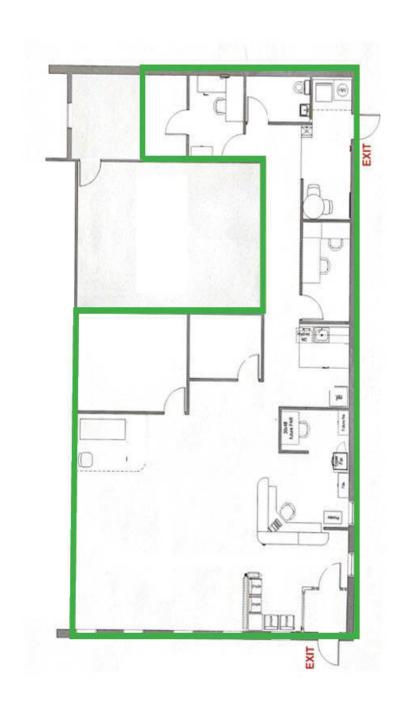

|
| ZONING          | LB                                                                                            |
| TRAFFIC COUNT   | 18,693 AADT (2019)                                                                            |
| HIGHLIGHTS      | High ceilings, kitchenette, and a flexible floor plan.                                        |
| PARKING         | On site parking included, in-common with other tenants.                                       |
| HIGHWAY ACCESS  | Located directly off the Maine Turnpike<br>Approach, Exit 45 of I-95 and Exit 1 of 1-<br>295. |
| LEASE RATE      | \$17.50/SF MG                                                                                 |









800 MAIN STREET, SOUTH PORTLAND, ME 04106



### **FLOOR PLANS**



## 800 MAIN STREET, SOUTH PORTLAND, ME 04106





#### **CONTACT US**



**JESSICA ESTES** Partner, Designated Broker +1 207.553.1708 D +1 207.712.7935 C jestes@boulos.com



**JOHN FINEGAN** Associate +1 207.553.1718 D +1 207.829.8305 C ifinegan@boulos.com

©2021 The Boulos Company, Inc. All rights reserved. This information has been obtained from sources believed reliable, but has not been verified for accuracy or completeness. You should conduct a careful, independent investigation of the property and verify all information. Any reliance on this information is solely at your own risk. The Boulos Company and The Boulos Company logo are service marks of The Boulos Company, Inc. All other marks displayed on this document are the property of their respective owners. Photos herein are the