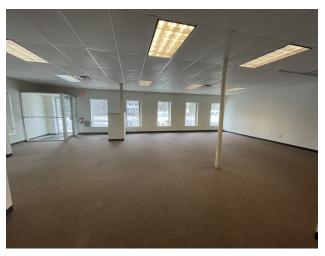

UITE | 2,300± SF                                                                                     |
| ZONING          | LB                                                                                            |
| TRAFFIC COUNT   | 18,693 AADT (2019)                                                                            |
| HIGHLIGHTS      | High ceilings, kitchenette, and a flexible floor plan.                                        |
| PARKING         | On site parking included, in-common with other tenants.                                       |
| HIGHWAY ACCESS  | Located directly off the Maine Turnpike<br>Approach, Exit 45 of I-95 and Exit 1 of 1-<br>295. |
| LEASE RATE      | \$17.50/SF MG                                                                                 |









800 MAIN STREET, SOUTH PORTLAND, ME 04106



### **FLOOR PLANS**



## 800 MAIN STREET, SOUTH PORTLAND, ME 04106





#### **CONTACT US**



**JESSICA ESTES** Partner, Designated Broker +1 207.553.1708 D +1 207.712.7935 C jestes@boulos.com



**JOHN FINEGAN** Associate +1 207.553.1718 D +1 207.829.8305 C ifinegan@boulos.com

©2021 The Boulos Company, Inc. All rights reserved. This information has been obtained from sources believed reliable, but has not been verified for accuracy or completeness. You should conduct a careful, independent investigation of the property and verify all information. Any reliance on this information is solely at your own risk. The Boulos Company and The Boulos Company logo are service marks of The Boulos Company, Inc. All other marks displayed on this do