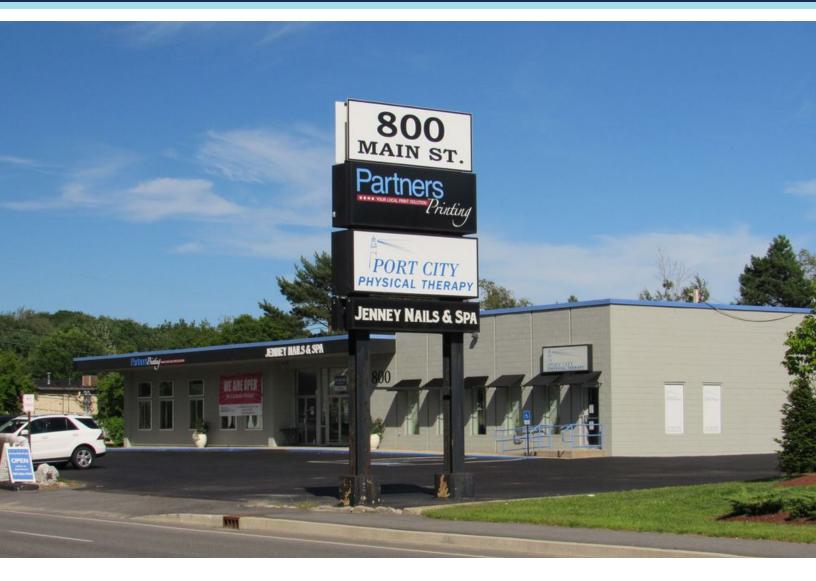

## 800 MAIN STREET, SOUTH PORTLAND, ME 04106

### **PROPERTY DETAILS**

Ideally-located 2,300± SF office suit with retail visibility.

- Formerly a physical therapy practice, this space is ideal for any office user.
- Features high ceilings, kitchenette, and a flexible floor
- Traffic Counts of 18,693 AADT (2019)
- Lease Rate: \$17.50/SF MG

#### **PROPERTY DETAILS**

| OWNER OF RECORD | D&J, LLC                                                                                      |
|-----------------|-----------------------------------------------------------------------------------------------|
| BUILDING SIZE   | 8,328± SF                                                                                     |
| LOT SIZE        | 0.89± AC                                                                                      |
| AVAILABLE SUITE | 2,300± SF                                                                                     |
| ZONING          | LB                                                                                            |
| TRAFFIC COUNT   | 18,693 AADT (2019)                                                                            |
| HIGHLIGHTS      | High ceilings, kitchenette, and a flexible floor plan.                                        |
| PARKING         | On site parking included, in-common with other tenants.                                       |
| HIGHWAY ACCESS  | Located directly off the Maine Turnpike<br>Approach, Exit 45 of I-95 and Exit 1 of 1-<br>295. |
| LEASE RATE      | \$17.50/SF MG                                                                                 |