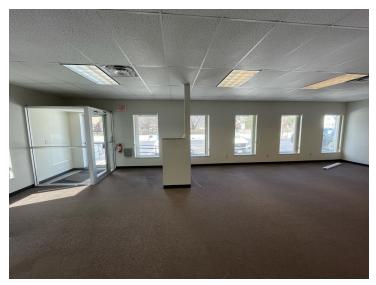

## 800 MAIN STREET, SOUTH PORTLAND, ME 04106





### **PROPERTY DETAILS**

Ideally-located 2,300± SF office suit with retail visibility.

- Formerly a physical therapy practice, this space is ideal for any office user.
- Features high ceilings, kitchenette, and a flexible floor
- Traffic Counts of 18,693 AADT (2019)
- Lease Rate: \$17.50/SF MG







## 800 MAIN STREET, SOUTH PORTLAND, ME 04106



#### **PROPERTY DETAILS**

| OWNER OF RECORD | D&J, LLC                                                                                      |
|-----------------|-----------------------------------------------------------------------------------------------|
| BUILDING SIZE   | 8,328± SF                                                                                     |
| LOT SIZE        | 0.89± AC                                                                                      |
| AVAILABLE SUITE | 2,300± SF                                                                                     |
| ZONING          | LB                                                                                            |
| TRAFFIC COUNT   | 18,