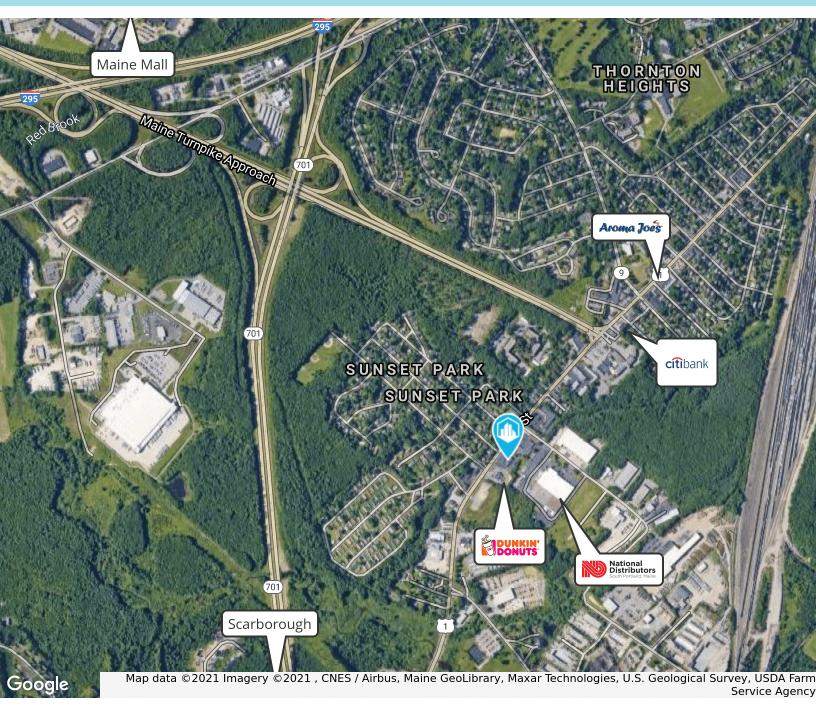

#### **PROPERTY DETAILS**

| OWNER OF RECORD | D&J, LLC                                                                                      |
|-----------------|-----------------------------------------------------------------------------------------------|
| BUILDING SIZE   | 8,328± SF                                                                                     |
| LOT SIZE        | 0.89± AC                                                                                      |
| AVAILABLE SUITE | 2,300± SF                                                                                     |
| ZONING          | LB                                                                                            |
| TRAFFIC COUNT   | 18,693 AADT (2019)                                                                            |
| HIGHLIGHTS      | High ceilings, kitchenette, and a flexible floor plan.                                        |
| PARKING         | On site parking included, in-common with other tenants.                                       |
| HIGHWAY ACCESS  | Located directly off the Maine Turnpike<br>Approach, Exit 45 of I-95 and Exit 1 of 1-<br>295. |
| LEASE RATE      | \$17.50/SF MG                                                                                 |