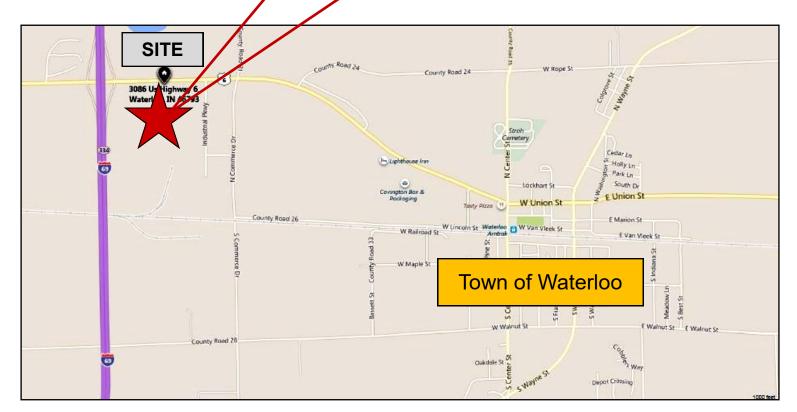

## Highly Visible Location - Can be seen from I-69

Acreage: 31.21 Acres

Zoning:

Heavy Industrial - Open District

Fast growing commercial area

SEC of major intersection at Hwy 6 & I-69

Utilities on site

Many possible uses on this prime parcel of land

| Property Highlights    |                                                                                  |
|------------------------|----------------------------------------------------------------------------------|
| Parcel Number          | 17-06-05-200-002.000-008<br>17-06-05-200-003.000-008<br>17-06-05-200-004.000-008 |
| Address                | 3086 US Hwy 6                                                                    |
| City / State / Zip     | Waterloo / IN / 46793                                                            |
| Sale / Lease           | Sale                                                                             |
| Land Size              | 31.21 Acres                                                                      |
| Zoning                 | Heavy Industrial - Open District                                                 |
| Number of Parcels      | Three                                                                            |
| Dimensions             | Irregular                                                                        |
| Frontage               | 980' on Hwy 6                                                                    |
| Rail Access            | No                                                                               |
| Nearest Highway        | 1-69                                                                             |
| Distance to Interstate | Less than 1/2 mile                                                               |