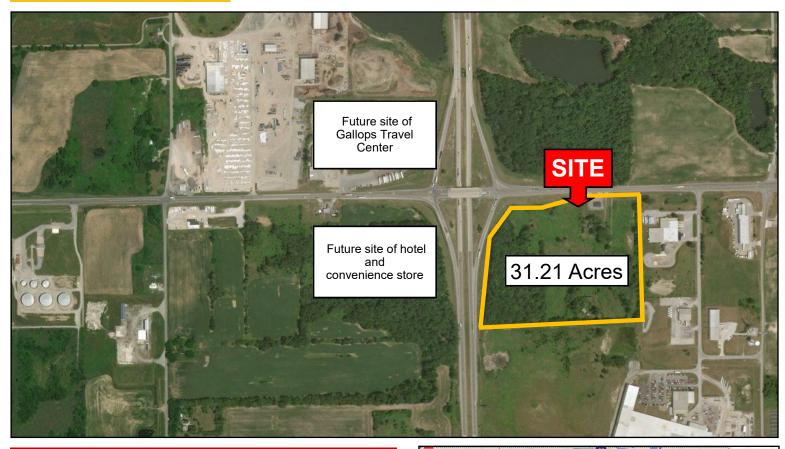

## Highly Visible Location - Can be seen from I-69

Acreage: 31.21 Acres

Zoning:

Heavy Industrial - Open District

Fast growing commercial area

SEC of major intersection at Hwy 6 & I-69

Utilities on site

Many possible uses on this prime parcel of land

| Property Highlights    |                                                                                  |
|------------------------|----------------------------------------------------------------------------------|
| Parcel Number          | 17-06-05-200-002.000-008<br>17-06-05-200-003.000-008<br>17-06-05-200-004.000-008 |
| Address                | 3086 US Hwy 6                                                                    |
| City / State / Zip     | Waterloo / IN / 46793                                                            |
| Sale / Lease           | Sale                                                                             |
| Land Size              | 31.21 Acres                                                                      |
| Zoning                 | Heavy Industrial - Open District                                                 |
| Number of Parcels      | Three                                                                            |
| Dimensions             | Irregular                                                                        |
| Frontage               | 980' on Hwy 6                                                                    |
| Rail Access            | No                                                                               |
| Nearest Highway        | 1-69                                                                             |
| Distance to Interstate | Less than 1/2 mile                                                               |