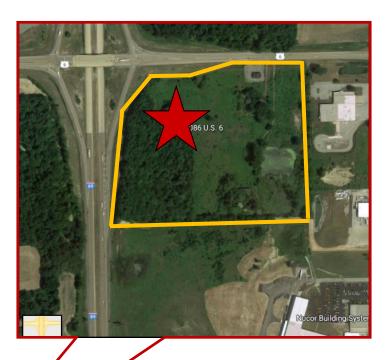

## Highly Visible Location - Can be seen from I-69

Acreage: 31.21 Acres

Zoning:

Heavy Industrial - Open District

Fast growing commercial area

SEC of major intersection at Hwy 6 & I-69

Utilities on site

Many possible uses on this prime parcel of land

| Property Highlights    |                                                                                  |
|------------------------|----------------------------------------------------------------------------------|
| Parcel Number          | 17-06-05-200-002.000-008<br>17-06-05-200-003.000-008<br>17-06-05-200-004.000-008 |
| Address                | 3086 US Hwy 6                                                                    |
| City / State / Zip     | Waterloo / IN / 46793                                                            |
| Sale / Lease           | Sale                                                                             |
| Land Size              | 31.21 Acres                                                                      |
| Zoning                 | Heavy Industrial - Open District                                                 |
| Number of Parcels      | Three                                                                            |
| Dimensions             | Irregular                                                                        |
| Frontage               | 980' on Hwy 6                                                                    |
| Rail Access            | No                                                                               |
| Nearest Highway        | 1-69                                                                             |
| Distance to Interstate | Less than 1/2 mile                                                               |