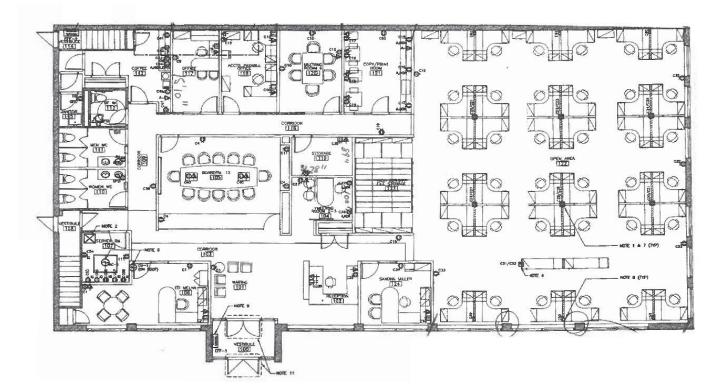

### Up to **9,900** Sq. Ft.

Main Floor 6,900 sq. ft. Lower Level 3,000 sq. ft.

**Total** 9,900 sq. ft.

9,900 sq. ft. of Rentable Area **Building Area:** 

Average Floor Plate Size: 6,600 sq. ft.

Parking Ratio: 1 per 367 sq. ft.

Parking Cost: Included in rent

Location of Parking: 27 stalls on Surface Lot.

**Public Transportation:** Major bus routes located within one block of the building

Available Space

6.900 sq. ft. Main Floor

3,000 sq. ft. Lower Level

Leasing Information

Term of Lease: Variable

Basic Rent: All Floors \$19.95 net

**Estimated 2020 Operating Costs** 

Property Taxes Operating Expenses Total