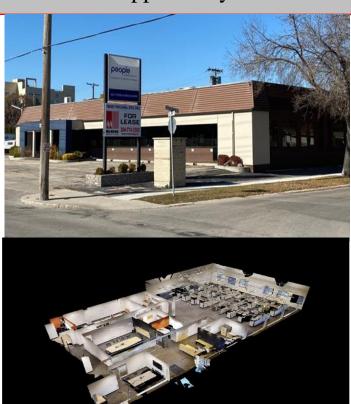

### 3227 Roblin Boulevard

Winnipeg, Manitoba

#### Prime Roblin Boulevard Lease Opportunity

### Up to **9,900** Sq. Ft.

Main Floor 6,900 sq. ft. Lower Level 3,000 sq. ft.

**Total** 9,900 sq. ft.