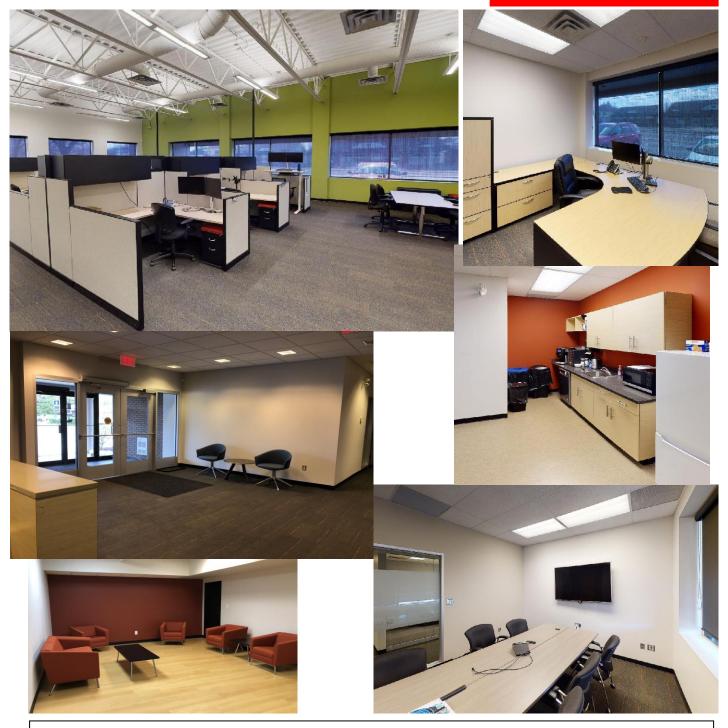

Available Space

6.900 sq. ft. Main Floor

3,000 sq. ft. Lower Level

Leasing Information

Term of Lease: Variable

Basic Rent: All Floors \$19.95 net

**Estimated 2020 Operating Costs** 

Property Taxes Operating Expenses Total