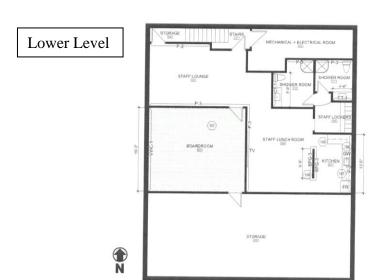

### Up to **9,900** Sq. Ft.

Main Floor 6,900 sq. ft. Lower Level 3,000 sq. ft.

**Total** 9,900 sq. ft.

Available Space

6.900 sq. ft. Main Floor

3,000 sq. ft. Lower Level

Leasing Information

Term of Lease: Variable

Basic Rent: All Floors \$19.95 net

**Estimated 2020 Operating Costs** 

Property Taxes Operating Expenses Total