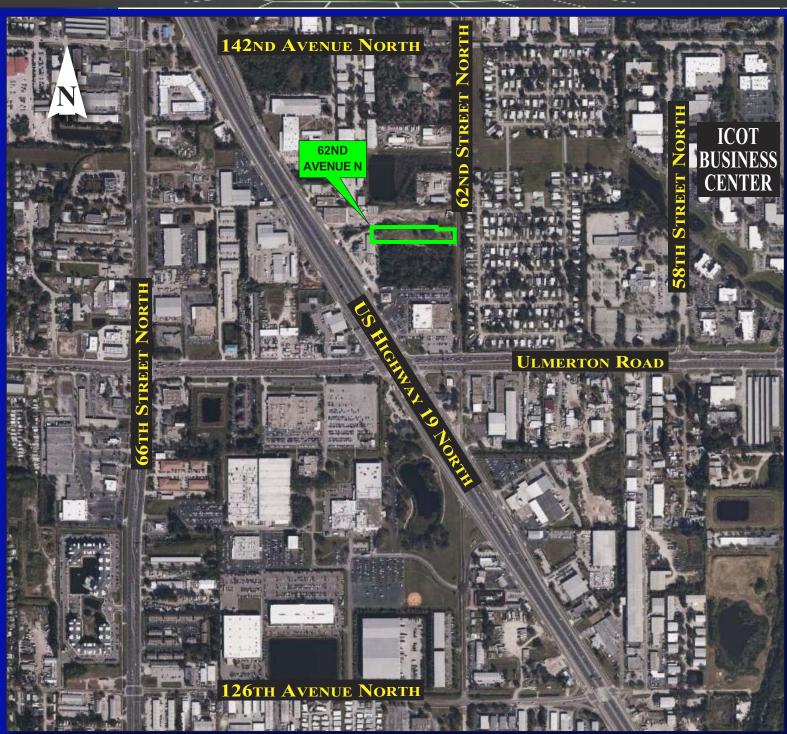

## 2.52 ACRE COM/INDUSTRIAL SITE

62ND STREET NORTH, CLEARWATER, FLORIDA 33764

- 2.52 ACRE MOL COM/INDUSTRIAL SITE
- CG-COMMERCIAL GENERAL LAND USE
- 165+ FEET OF FRONTAGE ON 62ND STREET N
- CONTACT BROKER FOR PRICING

- FEW AVAILABLE COM/INDUSTRIAL SITES
- EXCELLENT "GATEWAY" LOCATION
- EASY ACCESS TO ALL OF PINELLAS CO.
- FOR SALE

For Additional Information Contact:
Deron Thomas, SIOR, CCIM
Cell (727) 204-0201
Tyler Thomas, JD
Office (727) 724-3300
Fax (727) 493-0960