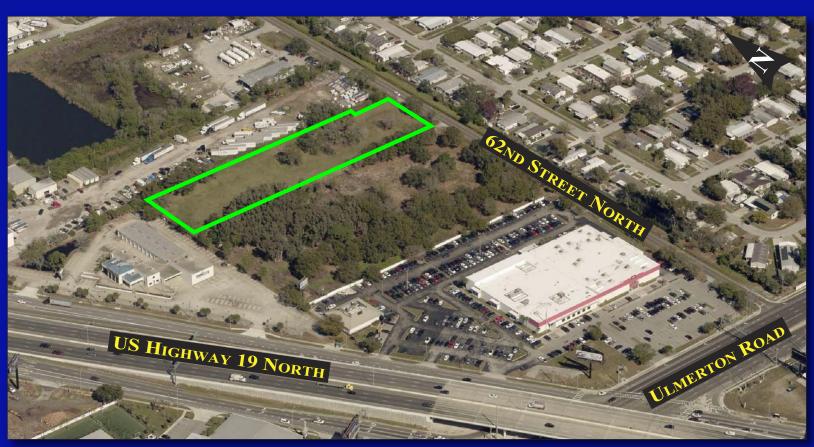

## 2.52 ACRE COM/INDUSTRIAL SITE

62ND STREET NORTH, CLEARWATER, FLORIDA 33764

- 2.52 ACRE MOL COM/INDUSTRIAL SITE
- CG-COMMERCIAL GENERAL LAND USE
- 165+ FEET OF FRONTAGE ON 62ND STREET N
- CONTACT BROKER FOR PRICING

- FEW AVAILABLE COM/INDUSTRIAL SITES
- EXCELLENT "GATEWAY" LOCATION
- EASY ACCESS TO ALL OF PINELLAS CO.
- FOR SALE

For Additional Information Contact:
Deron Thomas, SIOR, CCIM
Cell (727) 204-0201
Tyler Thomas, JD
Office (727) 724-3300
Fax (727) 493-0960