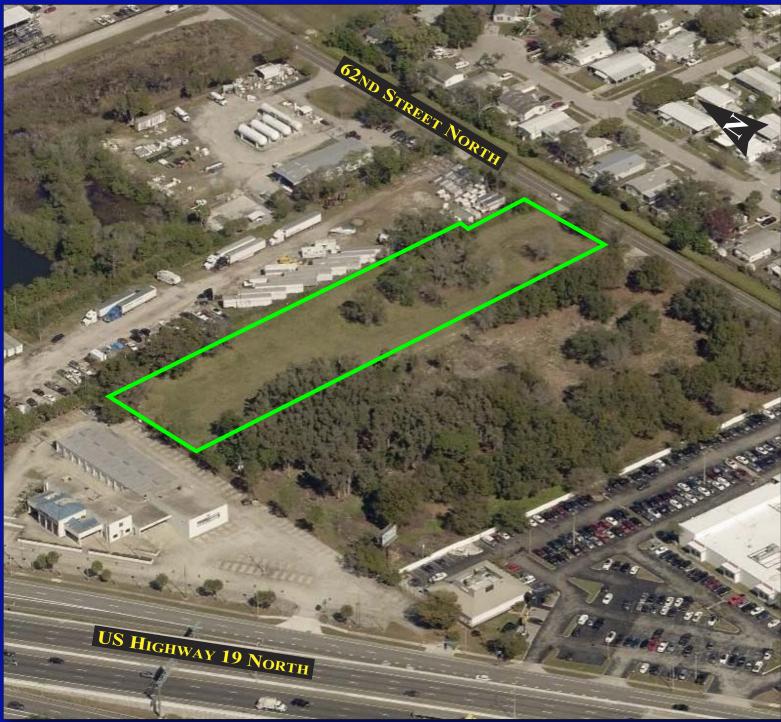

## 2.52 ACRE COM/INDUSTRIAL SITE

62ND STREET NORTH, CLEARWATER, FLORIDA 33764

- 2.52 ACRE MOL COM/INDUSTRIAL SITE
- CG-COMMERCIAL GENERAL LAND USE
- 165+ FEET OF FRONTAGE ON 62ND STREET N
- CONTACT BROKER FOR PRICING

- FEW AVAILABLE COM/INDUSTRIAL SITES
- EXCELLENT "GATEWAY" LOCATION
- EASY ACCESS TO ALL OF PINELLAS CO.
- FOR SALE

For Additional Information Contact:
Deron Thomas, SIOR, CCIM
Cell (727) 204-0201
Tyler Thomas, JD
Office (727) 724-3300
Fax (727) 493-0960