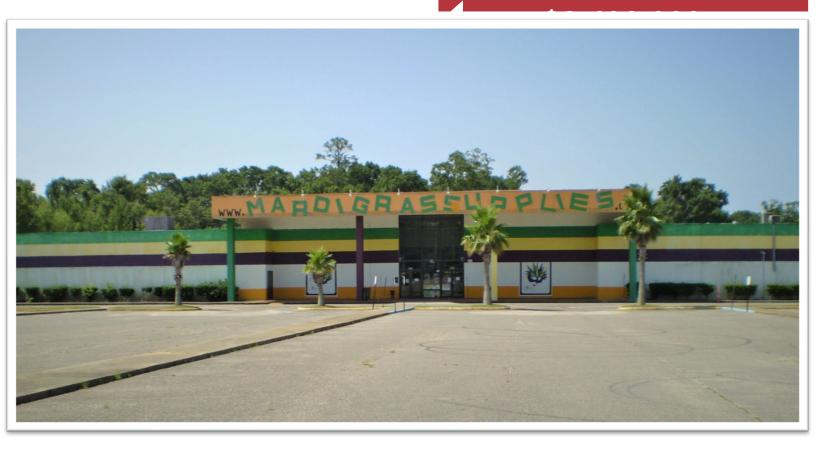

## FOR SALE 60,537 +- Big Box Retail/Warehouse

60,537 +- SF Building on 4.57+-

Acres. Big Box Retail/Warehouse

2001 E. Pass Rd. Gulfport, MS 39507

## **Property Snapshot**

Offering Price: \$2,400,000

- \$39.65 Per Square Foot
- Zoned: T4+ General Urban
- Building Height 25.4 Feet
- 224 Surface Parking Spaces
- 36,600 +- SF Outparcel Included

NO WARRANTY OR REPRESENTATION, EXPRESS OR IMPLIED, IS MADE AS TO THE ACCURACY OF THE INFORMATION CONTAINED HEREIN, AND THE SAME IS SUBMITTED SUBJECT TO ERRORS, OMISSIONS, CHANGE OF PRICE, RENTAL OR OTHER CONDITIONS, PRIOR SALE, LEASE OR FINANCING, OR WITHDRAWAL WITHOUT NOTICE, AND OF ANY SPECIAL LISTING CONDITIONS IMPOSED BY OUR PRINCIPALS NO WARRANTIES OR REPRESENTATIONS ARE MADE AS TO THE CONDITION OF THE PROPERTY OR ANY HAZARDS CONTAINED THEREIN ARE ANY TO BE IMPLIED.1