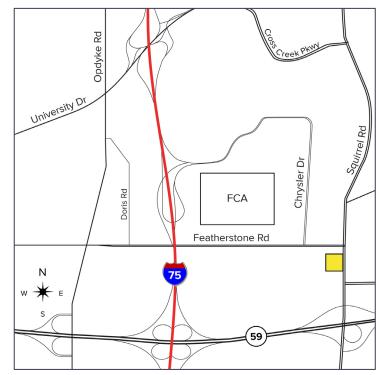

691 N. SQUIRREL ROAD SUITE #250 AUBURN HILLS, MICHIGAN

OFFICE FOR SUBLEASE 5,000–11,553 Square Feet Available