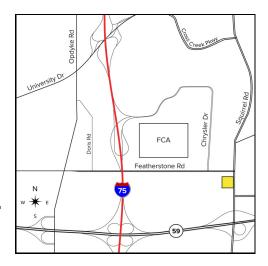

# Office For Sublease

Property Name: Concorde Centre

**Location:** 691 N. Squirrel Road, Suite: #250

City, State: Auburn Hills, MI

Cross Streets: M-59
County: Oakland