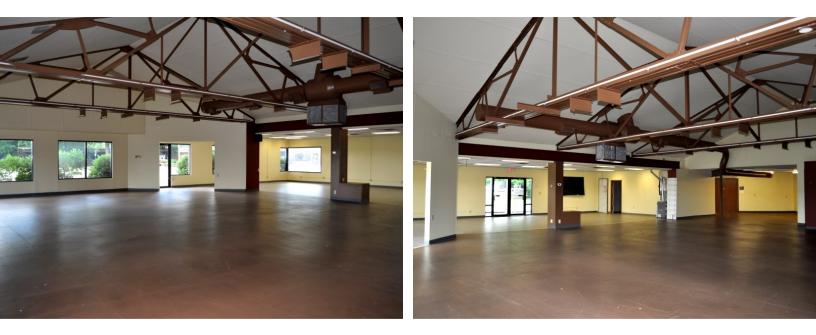

## **INTERIOR PHOTOS**

RICHARD CLEMENTS 812.746.8569 rclements@summitrealestate.us

420 NW 5TH STREET, SUITE 202 | EVANSVILLE, IN 47708 | 812.426.1070 | SUMMITREALESTATE.US

### **PROPERTY HIGHLIGHTS**

- 235' of frontage on Oak Hill Road with a daily traffic count of 9,605 VPD (2019)
- Corner lot with ease of access from Oak Hill Road and Tennessee Street
- Drive-thru canopy 30' x 56'
- Large, open floor plan
- 600 SF of basement storage
- Includes 4,800 SF lot for expansion
- Seller is motivated and open to reasonable offers