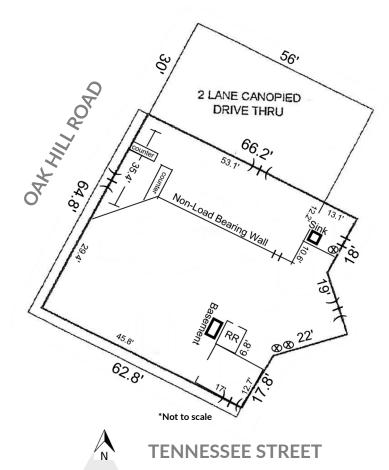

### **PROPERTY HIGHLIGHTS**

- 235' of frontage on Oak Hill Road with a daily traffic count of 9,605 VPD (2019)
- Corner lot with ease of access from Oak Hill Road and Tennessee Street
- Drive-thru canopy 30' x 56'
- Large, open floor plan
- 600 SF of basement storage
- Includes 4,800 SF lot for expansion
- Seller is motivated and open to reasonable offers