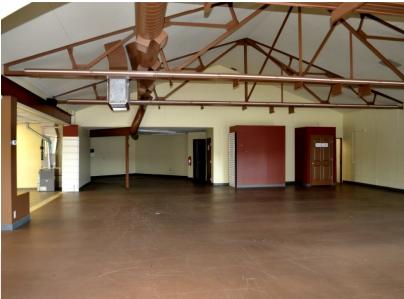

## **INTERIOR PHOTOS**

RICHARD CLEMENTS 812.746.8569 rclements@summitrealestate.us

420 NW 5TH STREET, SUITE 202 | EVANSVILLE, IN 47708 | 812.426.1070 | SUMMITREALESTATE.US

### **PROPERTY HIGHLIGHTS**

- 235' of frontage on Oak Hill Road with a daily traffic count of 9,605 VPD (2019)
- Corner lot with ease of access from Oak Hill Road and Tennessee Street
- Drive-thru canopy 30' x 56'
- Large, open floor plan
- 600 SF of basement storage
- Includes 4,800 SF lot for expansion
- Seller is motivated and open to reasonable offers