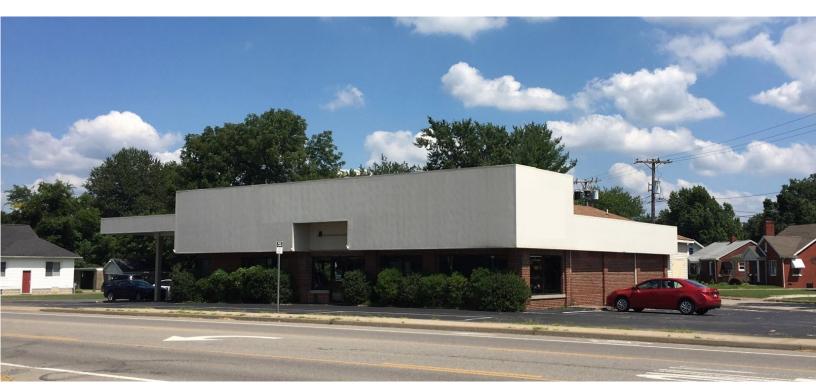

### **PROPERTY OVERVIEW**

High visibility retail/office building with convenient access located across from Vogel School on Oak Hill Road, just south of Morgan Avenue (SR 62) in Evansville, IN.

## **FOR SALE | RETAIL/OFFICE** 1405 OAK HILL ROAD EVANSVILLE, IN 47711