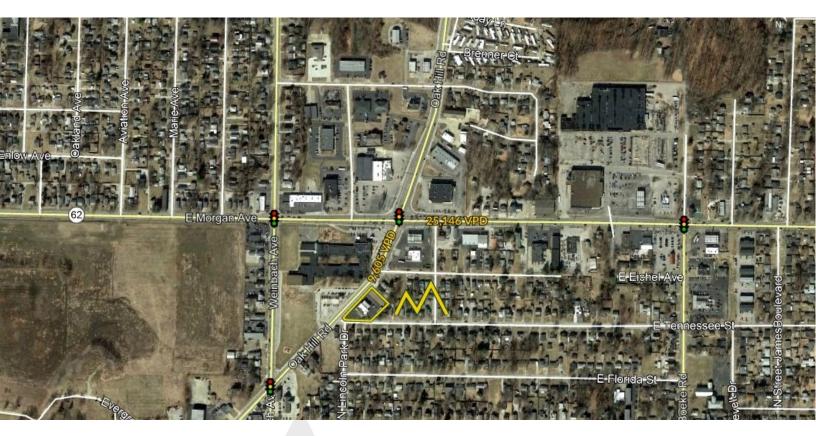

## **SITE PLAN**

Aerial view of property looking northeast.

View of Morgan Ave/Oak Hill Rd intersection from subject property.

RICHARD CLEMENTS 812.746.8569 rclements@summitrealestate.us

420 NW 5TH STREET, SUITE 202 | EVANSVILLE, IN 47708 | 812.426.1070 | SUMMITREALESTATE.US

# **LOCATION MAPS**

RICHARD CLEMENTS 812.746.8569 rclements@summitrealestate.us

420 NW 5TH STREET, SUITE 202 | EVANSVILLE, IN 47708 | 812.426.1070 | SUMMITREALESTATE.US

### **PROPERTY HIGHLIGHTS**

- 235' of frontage on Oak Hill Road with a daily traffic count of 9,605 VPD (2019)
- Corner lot with ease of access from Oak Hill Road and Tennessee Street
- Drive-thru canopy 30' x 56'
- Large, open floor plan
- 600 SF of basement storage
- Includes 4,800 SF lot for expansion
- Seller is motivated and open to reasonable offers