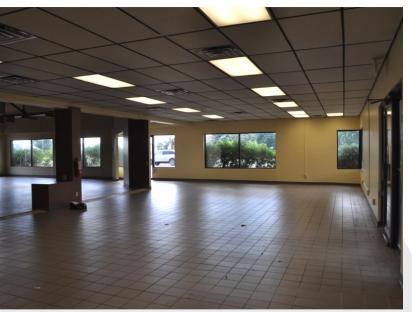

## **INTERIOR PHOTOS**

RICHARD CLEMENTS 812.746.8569 rclements@summitrealestate.us

420 NW 5TH STREET, SUITE 202 | EVANSVILLE, IN 47708 | 812.426.1070 | SUMMITREALESTATE.US

### **PROPERTY HIGHLIGHTS**

- 235' of frontage on Oak Hill Road with a daily traffic count of 9,605 VPD (2019)
- Corner lot with ease of access from Oak Hill Road and Tennessee Street
- Drive-thru canopy 30' x 56'
- Large, open floor plan
- 600 SF of basement storage
- Includes 4,800 SF lot for expansion
- Seller is motivated and open to reasonable offers