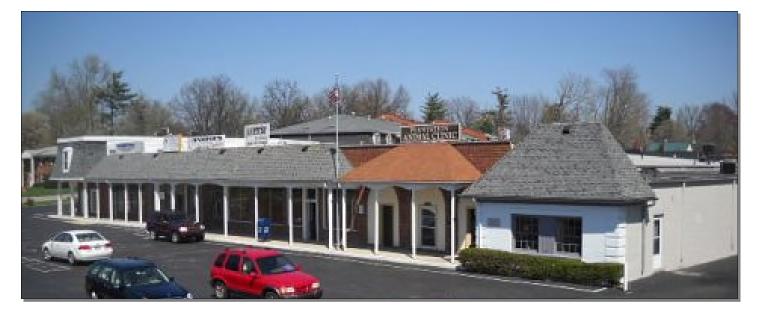

## **RETAIL SPACE FOR LEASE**

8704 Bayberry Place, Suite 102 Louisville, KY 40242

- 1,000± to 2,654± SF office/retail space
- Includes a large open area, storage room, 2 offices, 2 restrooms, rear warehouse/ storage area and drive-in door
- Ample parking
- Other tenants include dentist, veterinarian, insurance office and dog groomer
- Located just off Westport Rd in Plantation next to Louisville Indoor Racquet Club
- Zoned C-1

## **RETAIL SPACE FOR LEASE**

8704 Bayberry Place, Suite 102 Louisville, KY 40242