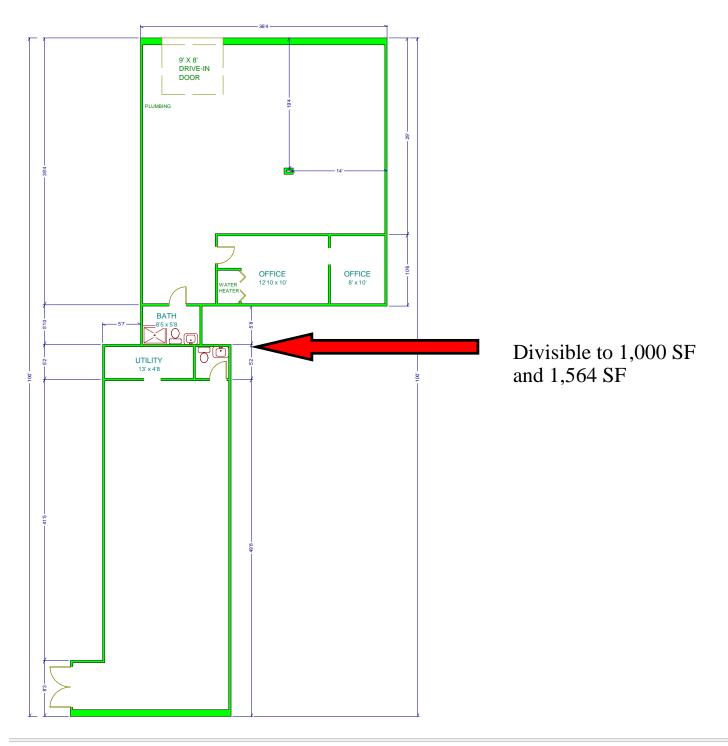

## **RETAIL SPACE FOR LEASE**

8704 Bayberry Place, Suite 102 Louisville, KY 40242

- 1,000± to 2,654± SF office/retail space
- Includes a large open area, storage room, 2 offices, 2 restrooms, rear warehouse/ storage area and drive-in door
- Ample parking
- Other tenants include dentist, veterinarian, insurance office and dog groomer
- Located just off Westport Rd in Plantation next to Louisville Indoor Racquet Club
- Zoned C-1

We obtained this information from sources we believe are reliable, however, we make no guarantee, warranty or representation about it. It is provided subject to the possibility of errors, omissions, change of price, rental or other conditions, prior sale, lease or financing, or withdrawal without notice. Images or plans presented are not architectural or "as built" drawings and are presented to give an approximation of space/dimensions and, therefore, no warranty or representation, express or implied, is made to their accuracy. It is your responsibility to independently verify that the property is acceptable to you and for your intended use.