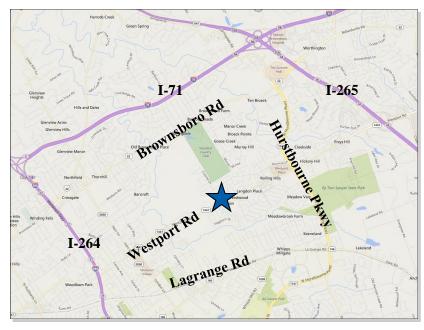

## **RETAIL SPACE FOR LEASE**

8704 Bayberry Place, Suite 102 Louisville, KY 40242

- 1,000± to 2,654± SF office/retail space
- Includes a large open area, storage room, 2 offices, 2 restrooms, rear warehouse/ storage area and drive-in door
- Ample parking
- Other tenants include dentist, veterinarian, insurance office and dog groomer
- Located just off Westport Rd in Plantation next to Louisville Indoor Racquet Club
- Zoned C-1