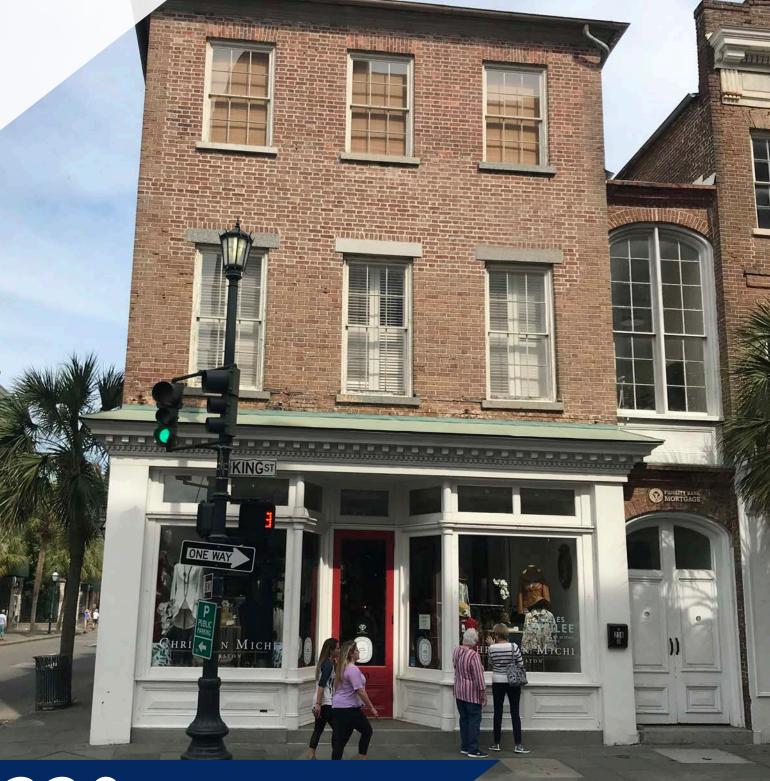

**220** KING STREET CHARLESTON, SC 29401 OFFICE SPACE FOR LEASE

Jeremy Willits Office & Investment Services C 843.270.9205 *jeremy.willits@avisonyoung.com*  Gerry Schauer, CCIM Office & Investment Services C 843.364.2055 gerry.schauer@avisonyoung.com

# **Snapshot** 220 King Street, Charleston, SC 29401

Tax Map Year Built Total Building Size Zoning County Municipality

457-08-02-025 1840 9,521 sf Limited Business Charleston City of Charleston

King at Market Streets is the epicenter of Charleston's retail district, surrounded by shops, galleries, restaurants and hotels.

# Nathan Hart Building

Constructed 1838 – 1840; Rehabilitated 1988

"The Charleston hardware merchant Nathan Hart lost his business in the fire of 1838 when the conflagration consumed a three-story house on this site that he leased from the trustee for the owners, the Schmidt family. Purchasing this site, Hart constructed his own building shortly thereafter, and it remained in his family until the late-nineteenth century. Reflecting the high quality of Charleston construction in the antebellum period, the red brick facade is beak jointed with a fine white mortar, and the King Street facade second-story windows have granite lintels. A late-nineteenthcentury style storefront has been added spanning the corner of the first floor. Beyond the main block of the building, along Market Street, late-nineteenthcentury pressed-metal window and door hoods survive. An arched brick two-story hyphen, typical of King Street, separates this from the adjacent structure at 218 King Street. The latter building with similar brick detailing and a surviving modillioned cornice and parapet was also built in the years immediately after the fire."