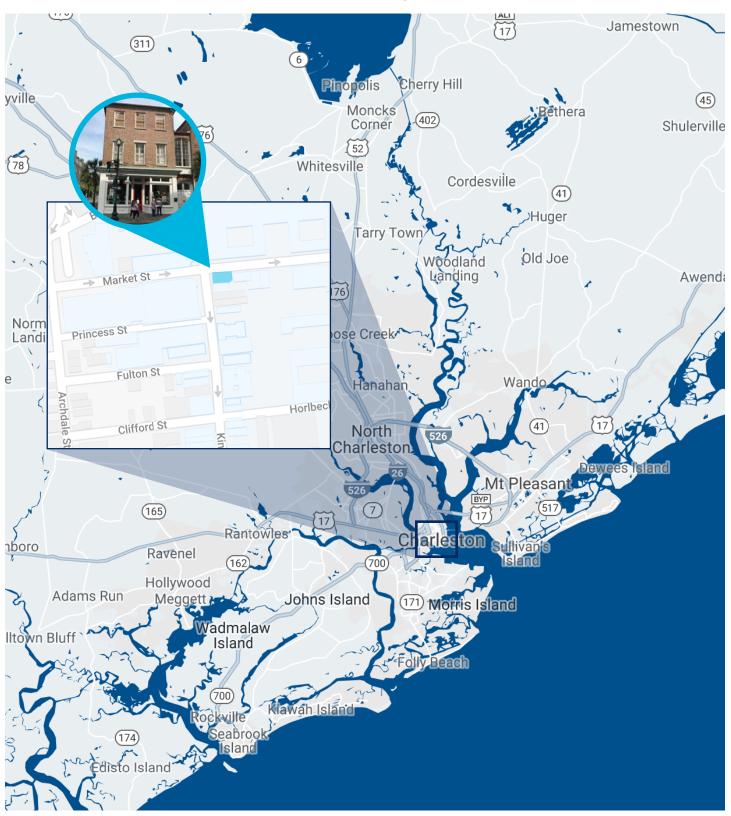

## Location Map

220 King is on the southeast corner of King and Market Streets downtown. Enter on the Market Street side of building.

The information contained herein was obtained from sources believed reliable, however, Avison Young makes no guarantees, warranties, or representations as to the completeness or accuracy thereof. The presentation of this property is submitted subject to errors, omissions, change of price or conditions prior to sale or lease, or withdrawal without notice. South Carolina, USA, Avison Young Offices are Owned and Operated by Avison Young - South Carolina, Inc.