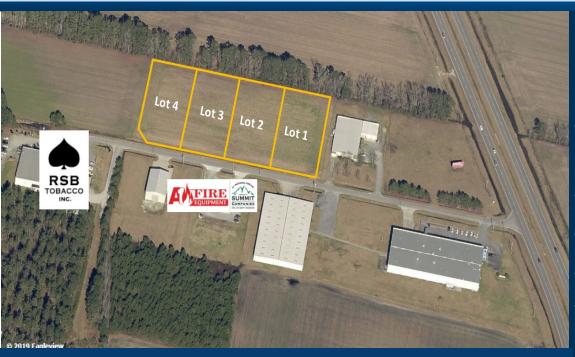

## ELLIOTT DIXON DRIVE AYDEN, NORTH CAROLINA

Parcels 62367-62370

## **LOTS FOR SALE**

- off NC Hwy 11 South
- Easy Access to NC Hwy 11 and US Hwy 264
- Water/Sewer to Lots
- Zoned L-I (Ayden Zoning)

| <u>LOT</u> | <u>PARCEL</u> | <u>ACRES</u> | SALE PRICE |
|------------|---------------|--------------|------------|
| 1          | 62370         | 1.24 +/-     | \$75,000   |
| 2          | 62369         | 1.25 +/-     | \$75,000   |
| 3          | 62368         | 1.25 +/-     | \$75,000   |
| 4          | 62367         | .98 +/-      | \$75,000   |