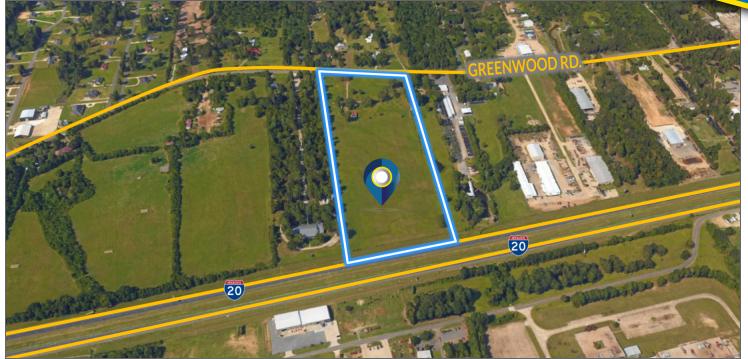

## **PROPERTY OVERVIEW**

Property is 18.20± acres (subject to survey) in West Shreveport. Highly visible with approximately 532' frontage on both Greenwood Rd. and I-20. Potential use for commercial or light industrial building. Located outside of Shreveport city limits. The property appears level and well-drained. Excellent visibility to all passing traffic on I-20 and Greenwood Road. Excellent access from Greenwood Road. Current improvements include a single-story 3 bedroom two bath brick, veneer house plus a 40' x 25' (1,000± SF) shop building.