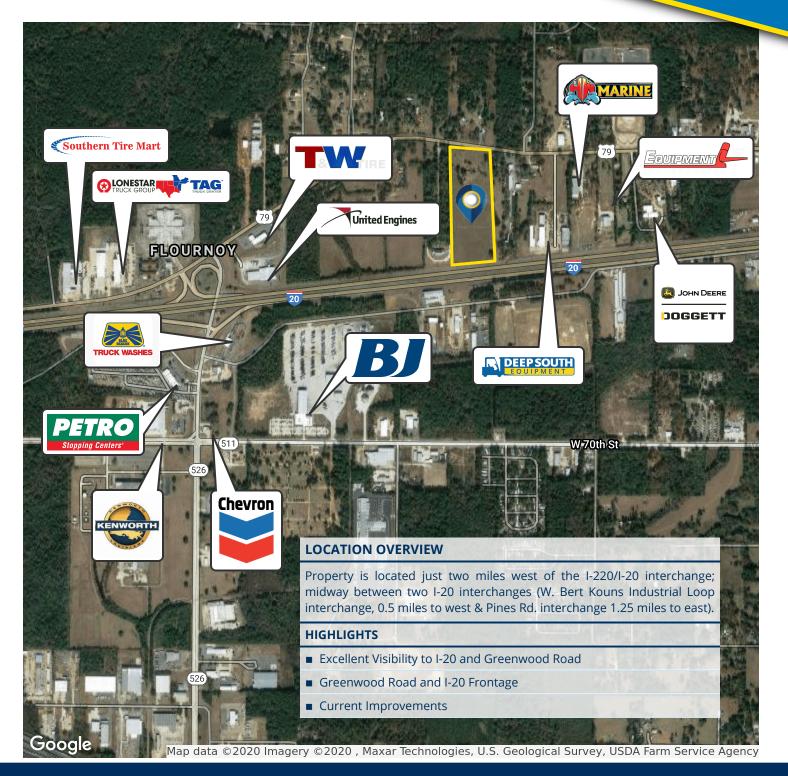

## **PROPERTY OVERVIEW**

Property is 18.20± acres (subject to survey) in West Shreveport. Highly visible with approximately 532' frontage on both Greenwood Rd. and I-20. Potential use for commercial or light industrial building. Located outside of Shreveport city limits. The property appears level and well-drained. Excellent visibility to all passing traffic on I-20 and Greenwood Road. Excellent access from Greenwood Road. Current improvements include a single-story 3 bedroom two bath brick, veneer house plus a 40' x 25' (1,000± SF) shop building.