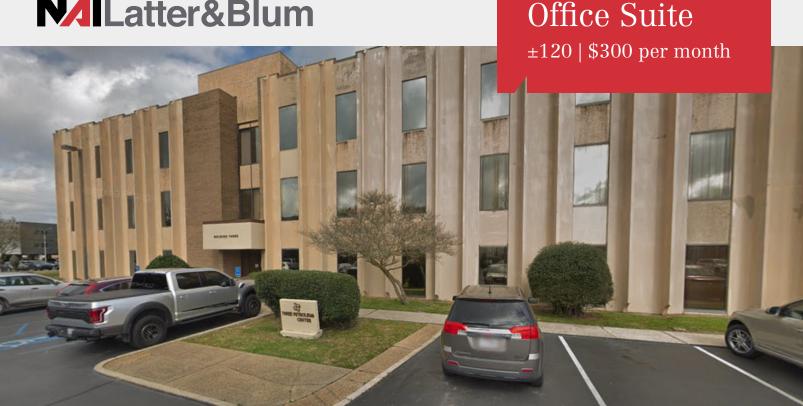

# 1001 W Pinhook Rd

Lafayette, Louisiana 70503

### **Property Highlights**

- ±120 SF of office space available in the Petroleum Center
- Suite 203 is a second floor space including 1 office with a large window
- Building amenities include access to conference room, kitchenette/break room, bathroom facilities on each floor, ADA compliant, elevator, and 24 hour maintenance staff
- Full Service Lease includes: all utilities, gas, water, sewerage, trash, janitorial services, taxes, building insurance, etc.

### Lease Rate

\$300 per month (Full Service)