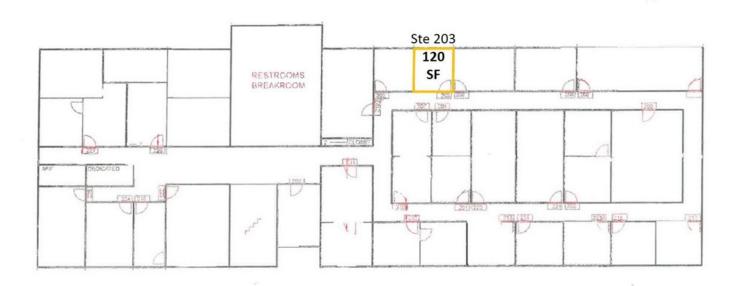

# Property Floor Plan

#### SECOND FLOOR

FOR ILLUSTRATION PURPOSES ONLY, NOT TO SCALE

### **Property Highlights**

- ±120 SF of office space available in the Petroleum Center
- Suite 203 is a second floor space including 1 office with a large window
- Building amenities include access to conference room, kitchenette/break room, bathroom facilities on each floor, ADA compliant, elevator, and 24 hour maintenance staff
- Full Service Lease includes: all utilities, gas, water, sewerage, trash, janitorial services, taxes, building insurance, etc.