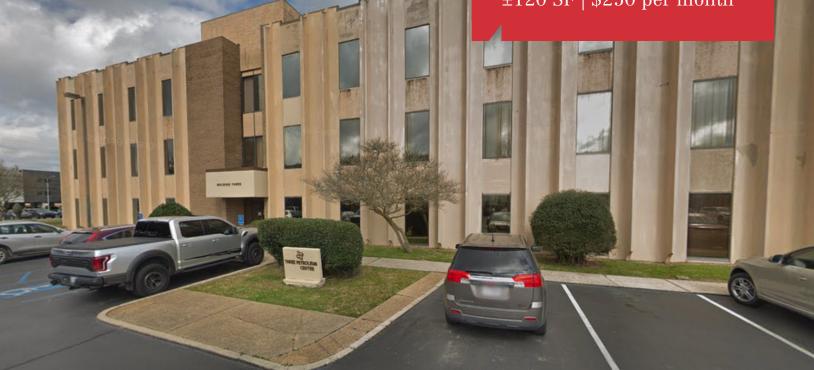

# 1001 W Pinhook Rd

Lafayette, Louisiana 70503

### **Property Highlights**

- ±120 SF of office space available in the Petroleum Center
- Suite 207 is a second floor space including 1 office
- Building amenities include access to conference room, kitchenette/break room, bathroom facilities on each floor, ADA compliant, elevator, and 24 hour maintenance staff
- Full Service Lease includes: all utilities, gas, water, sewerage, trash, janitorial services, taxes, building insurance, etc.