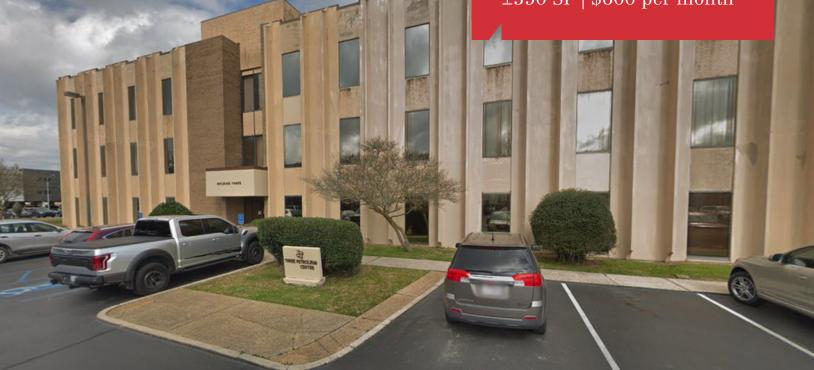

## 1001 W Pinhook Rd

Lafayette, Louisiana 70503

#### **Property Highlights**

- ±350 SF of office space available in the Petroleum Center
- Suite 313 is a third floor space including 2 offices and large windows
- Building amenities include access to conference room, kitchenette/break room, bathroom facilities on each floor, ADA compliant, elevator, and 24 hour maintenance staff
- Full Service Lease includes: all utilities, gas, water, sewerage, trash, janitorial services, taxes, building insurance, etc.