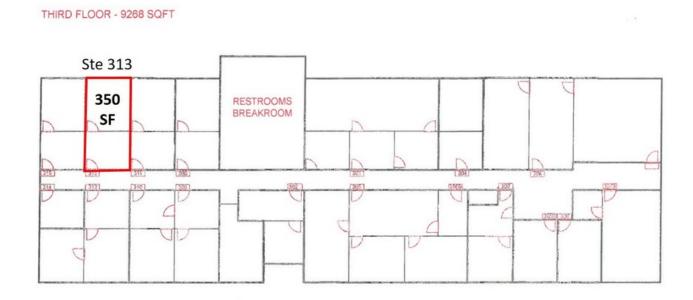

### Property Floor Plan

FOR ILLUSTRATION PURPOSES ONLY, NOT TO SCALE

806 E. St. Mary Boulevard Lafayette, LA 70503 337 233 9541 tel latterblum.com

#### **Property Highlights**

- ±350 SF of office space available in the Petroleum Center
- Suite 313 is a third floor space including 2 offices and large windows
- Building amenities include access to conference room, kitchenette/break room, bathroom facilities on each floor, ADA compliant, elevator, and 24 hour maintenance staff
- Full Service Lease includes: all utilities, gas, water, sewerage, trash, janitorial services, taxes, building insurance, etc.