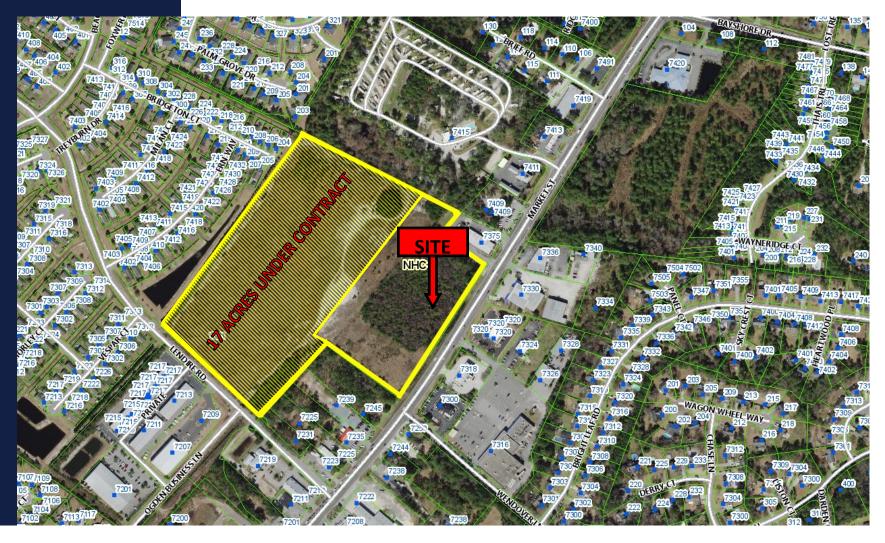

# 14+/- ACRES—COMMERCIAL LAND

7241 MARKET STREET, WILMINGTON, NC | NEW HANOVER COUNTY

## **PROPERTY DETAILS:**

High-vis well-located site on US 17 in Ogden. NCDOT project U4902D is under construction. A median will be constructed on US 17 between North and Southbound traffic. Lendire Road has been re-aligned and is now signalized at its intersection with US 17 and Middle Sound Loop Road.