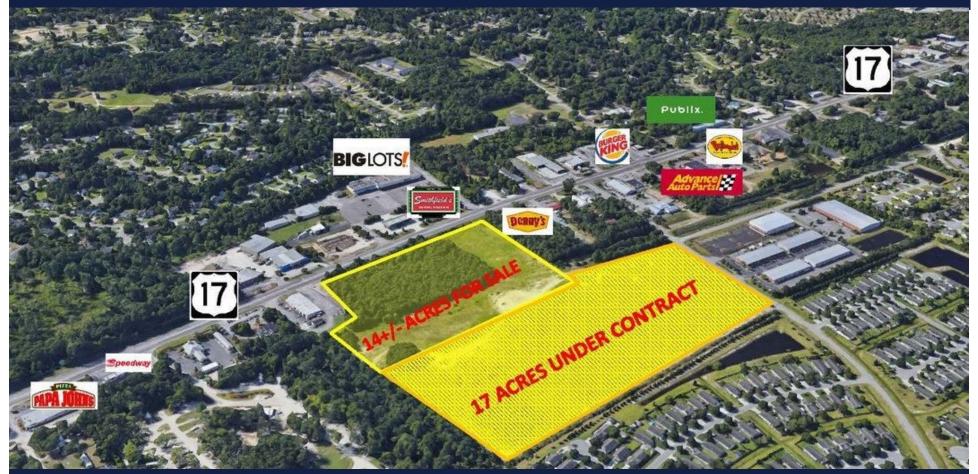

# 14+/- ACRES—COMMERCIAL LAND

7241 MARKET STREET, WILMINGTON, NC | NEW HANOVER COUNTY

## **PROPERTY DETAILS:**

High-vis well-located site on US 17 in Ogden. NCDOT project U4902D is under construction. A median will be constructed on US 17 between North and Southbound traffic. Lendire Road has been re-aligned and is now signalized at its intersection with US 17 and Middle Sound Loop Road.

# Land Type Commercial Land Zoning B-2 Land AC - Gross 30.84 AC Land SF - Gross 1,343,390 SF Parcel R04400-001-003-000

Taxes \$0.01/SF (2018)

Walk Score® Car-Dependent (19)

Transit Score® Minimal Transit (0)