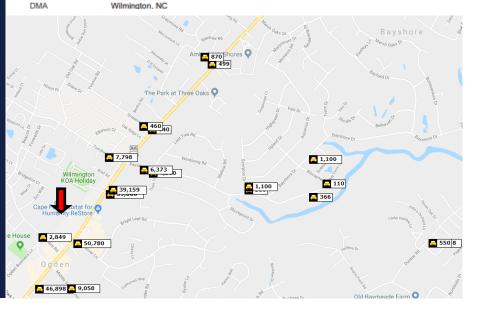

#### **Demographics**

|                           | 1           | Mi   | 3 Mi     |
|---------------------------|-------------|------|----------|
| Population                | 8,0         | 055  | 41,650   |
| Households                | 3,3         | 331  | 17,254   |
| Average Age               | 37          | .30  | 40.00    |
| Median HH Income          | \$62,0      | 050  | \$67,151 |
| Daytime Employees         | 1,3         | 354  | 18,669   |
| Population Growth '18-'23 | <b>↑</b> 6. | 9% 🗚 | 7.5%     |
| Household Growth '18-'23  | <b>↑</b> 7. | 2% ♠ | 7.6%     |
| Household Growth '18-'23  | <b>↑</b> 7. | 2% ٨ | 7.       |

#### Traffic

| Collection Street | Cross Street   | Traffic Vol | Year | Distanc |
|-------------------|----------------|-------------|------|---------|
| Market St         | Wendover Ln NE | 50,780      | 2017 | 0.15 m  |
| Lendire Dr        | Ogden Business | 2,849       | 2011 | 0.15 m  |
| Market St         | Brief Rd NE    | 39,000      | 2017 | 0.26 m  |
| Market St         | Brief Rd NE    | 39,159      | 2011 | 0.28 m  |
| Middle Sound Loo  | Market St NW   | 9,058       | 2017 | 0.37 m  |

Made with TrafficMetrix® Products

2524 Independence Blvd Wilmington, NC 28412 910-791-0400 For more information contact:

**Bill Maus** 

bill@mwmrealestate.com

MWMREALESTATE.COM

2524 Independence Blvd Wilmington, NC 28412 910-791-0400 For more information contact: