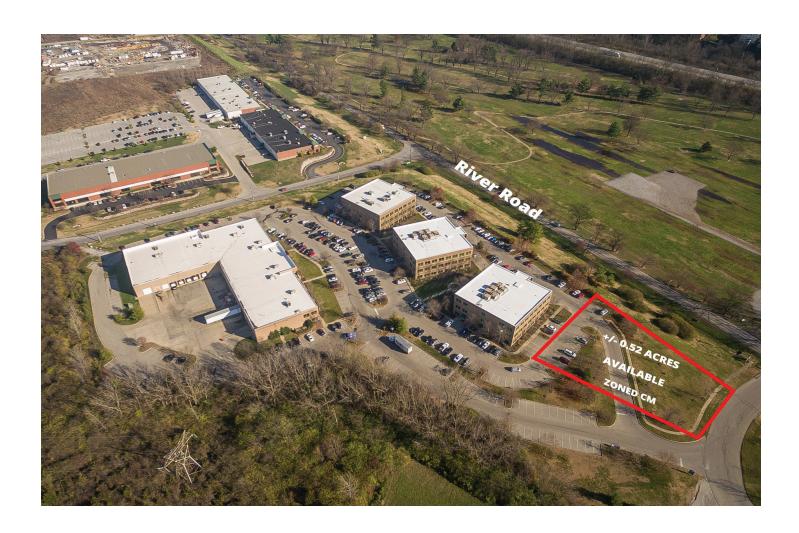

#### **Highlights**

- +/- 0.52 acres available in the Spring River Business Park.
- Up to 3,300 sf approved with drive-thru available.
- Well-positioned within the Central Business District (CBD) and River Road.
- Zoned CM.
- Easily accessible to I-71.

### **Aerial**

**Contact** 

**John Hollenbach, Jr.** jhollenbachjr@hcrky.com

**Mike DeHart** mdehart@hcrky.com