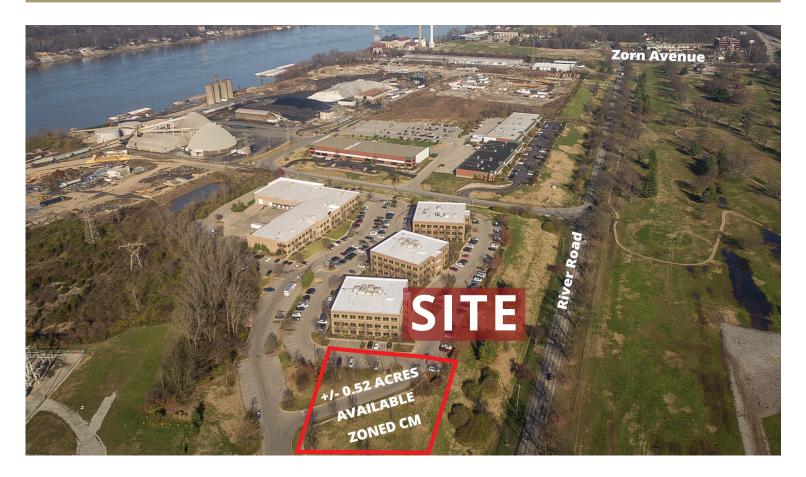

# RETAIL/MEDICAL OUTLOT +/- 0.52 ACRES

#### **Highlights**

- +/- 0.52 acres available in the Spring River Business Park.
- Up to 3,300 sf approved with drive-thru available.
- Well-positioned within the Central Business District (CBD) and River Road.
- Zoned CM.
- Easily accessible to I-71.

**Contact** 

John Hollenbach, Jr. jhollenbachjr@hcrky.com

**Mike DeHart** mdehart@hcrky.com