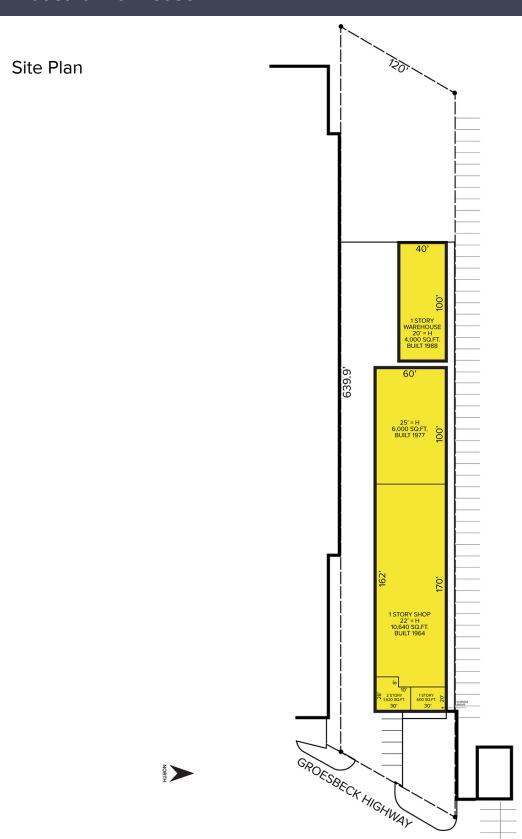

### 29153 Groesbeck Hwy. – Roseville, Michigan

Industrial For Lease

18,600–22,600 Square Feet AVAILABLE

Floor Plan

For more information, please contact:

**BEN WILKIEMEYER** (248) 359 0624 bwilkiemeyer@signatureassociates.com

PAUL SAAD (248) 359 0652 psaad@signatureassociates.com

30'

SIGNATURE ASSOCIATES
One Towne Square, Suite 1200
Southfield, MI 48076
www.signatureassociates.com

30'