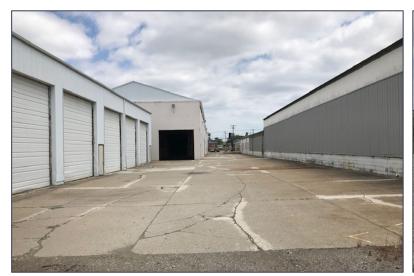

FEATURES**

- 18,600 22,600 square feet available
- 2,000 square feet of office
- 20' 23' clear height
- (8) 12x14, 14x16 grade level doors
- ullet 2-3 Ton bridge cranes footings for heavier
- Zoned I-2
- Heavy power distributed throughout with upgrade switch gear
- Heavy steel mezzanine
- Close proximity to I-696, GM Tech Center, the defense corridor and auto plants
- Lease Rate: \$5.00/sq.ft. NNN



For more information, please contact:

BEN WILKIEMEYER (248) 359 0624 bwilkiemeyer@signatureassociates.com PAUL SAAD (248) 359 0652 psaad@signatureassociates.com SIGNATURE ASSOCIATES
One Towne Square, Suite 1200
Southfield, MI 48076
www.signatureassociates.com

# 29153 Groesbeck Hwy. – Roseville, Michigan Industrial For Lease

18,600–22,600 Square Feet AVAILABLE

#### **Additional Photos**









## 29153 Groesbeck Hwy. – Roseville, Michigan

Industrial For Lease

18,600–22,600 Square Feet AVAILABLE



For more information, please contact:

**BEN WILKIEMEYER** (248) 359 0624 bwilkiemeyer@signatureassociates.com

PAUL SAAD (248) 359 0652 psaad@signatureassociates.com SIGNATURE ASSOCIATES
One Towne Square, Suite 1200
Southfield, MI 48076
www.signatureassociates.com

### 29153 Groesbeck Hwy. – Roseville, Michigan

Industrial For Lease

18,600–22,600 Square Feet AVAILABLE

Floor Plan







For more information, please contact:

**BEN WILKIEMEYER** (248) 359 0624 bwilkiemeyer@signatureassociates.com

PAUL SAAD (248) 359 0652 psaad@signatureassociates.com

30'

SIGNATURE ASSOCIATES
One Towne Square, Suite 1200
Southfield, MI 48076
www.signatureassociates.com

30'