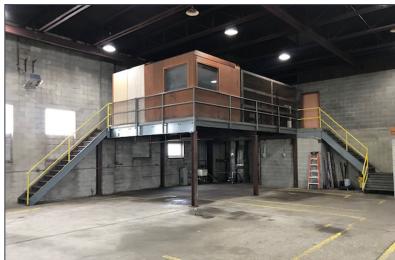

RES**

- 18,600 22,600 square feet available
- 2,000 square feet of office
- 20' 23' clear height
- (8) 12x14, 14x16 grade level doors
- ullet 2-3 Ton bridge cranes footings for heavier
- Zoned I-2
- Heavy power distributed throughout with upgrade switch gear
- Heavy steel mezzanine
- Close proximity to I-696, GM Tech Center, the defense corridor and auto plants
- Lease Rate: \$5.00/sq.ft. NNN



For more information, please contact:

BEN WILKIEMEYER (248) 359 0624 bwilkiemeyer@signatureassociates.com PAUL SAAD (248) 359 0652 psaad@signatureassociates.com SIGNATURE ASSOCIATES
One Towne Square, Suite 1200
Southfield, MI 48076
www.signatureassociates.com

# 29153 Groesbeck Hwy. – Roseville, Michigan Industrial For Lease

18,600–22,600 Square Feet AVAILABLE

#### **Additional Photos**









## 29153 Groesbeck Hwy. – Roseville, Michigan

Industrial For Lease

18,600–22,600 Square Feet AVAILABLE



For more information, please contact:

**BEN WILKIEMEYER** (248) 359 0624 bwilkiemeyer@signatureassociates.com

PAUL SAAD (248) 359 0652 psaad@signatureassociates.com SIGNATURE ASSOCIATES
One Towne Square, Suite 1200
Southfield, MI 48076
www.signatureassociates.com

### 29153 Groesbeck Hwy. – Roseville, Michigan

Industrial For Lease

18,600–22,600 Square Feet AVAILABLE

Floor Plan







For more information, please contact:

**BEN WILKIEMEYER** (248) 359 0624 bwilkiemeyer@signatureassociates.com

PAUL SAAD (248) 359 0652 psaad@signatureassociates.com

30'

SIGNATURE ASSOCIATES
One Towne Square, Suite 1200
Southfield, MI 48076
www.signatureassociates.com

30'