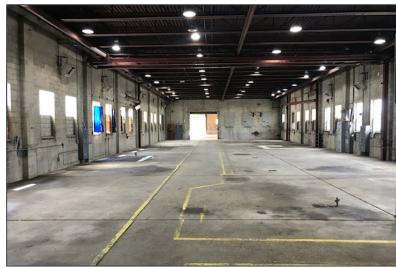

TURES**

- 18,600 22,600 square feet available
- 2,000 square feet of office
- 20' 23' clear height
- (8) 12x14, 14x16 grade level doors
- ullet 2-3 Ton bridge cranes footings for heavier
- Zoned I-2
- Heavy power distributed throughout with upgrade switch gear
- Heavy steel mezzanine
- Close proximity to I-696, GM Tech Center, the defense corridor and auto plants
- Lease Rate: \$5.00/sq.ft. NNN



For more information, please contact:

BEN WILKIEMEYER (248) 359 0624 bwilkiemeyer@signatureassociates.com PAUL SAAD (248) 359 0652 psaad@signatureassociates.com SIGNATURE ASSOCIATES
One Towne Square, Suite 1200
Southfield, MI 48076
www.signatureassociates.com

# 29153 Groesbeck Hwy. – Roseville, Michigan Industrial For Lease

18,600–22,600 Square Feet AVAILABLE

#### **Additional Photos**









## 29153 Groesbeck Hwy. – Roseville, Michigan

Industrial For Lease

18,600–22,600 Square Feet AVAILABLE



For more information, please contact:

**BEN WILKIEMEYER** (248) 359 0624 bwilkiemeyer@signatureassociates.com

PAUL SAAD (248) 359 0652 psaad@signatureassociates.com SIGNATURE ASSOCIATES
One Towne Square, Suite 1200
Southfield, MI 48076
www.signatureassociates.com

### 29153 Groesbeck Hwy. – Roseville, Michigan

Industrial For Lease

18,600–22,600 Square Feet AVAILABLE

Floor Plan







For more information, please contact:

**BEN WILKIEMEYER** (248) 359 0624 bwilkiemeyer@signatureassociates.com

PAUL SAAD (248) 359 0652 psaad@signatureassociates.com

30'

SIGNATURE ASSOCIATES
One Towne Square, Suite 1200
Southfield, MI 48076
www.signatureassociates.com

30'