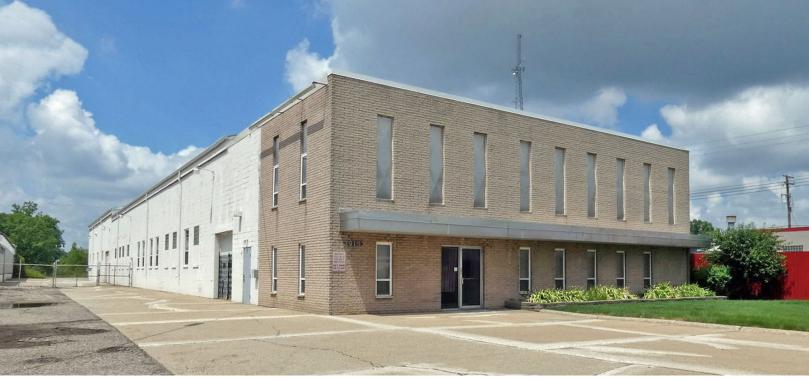

## 29153 GROESBECK HWY. ROSEVILLE, MICHIGAN

INDUSTRIAL FOR LEASE 18,600-22,600 Square Feet Available

### **RECENTLY RENOVATED**

### **PROPERTY FEATURES**

- 18,600 22,600 square feet available
- 2,000 square feet of office
- 20' 23' clear height
- (8) 12x14, 14x16 grade level doors
- ullet 2-3 Ton bridge cranes footings for heavier
- Zoned I-2
- Heavy power distributed throughout with upgrade switch gear
- Heavy steel mezzanine
- Close proximity to I-696, GM Tech Center, the defense corridor and auto plants
- Lease Rate: \$5.00/sq.ft. NNN