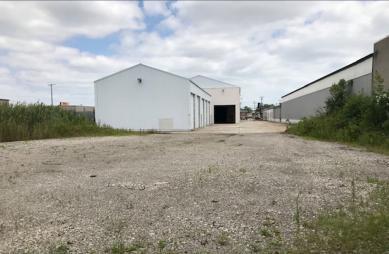

EATURES**

- 18,600 22,600 square feet available
- 2,000 square feet of office
- 20' 23' clear height
- (8) 12x14, 14x16 grade level doors
- ullet 2-3 Ton bridge cranes footings for heavier
- Zoned I-2
- Heavy power distributed throughout with upgrade switch gear
- Heavy steel mezzanine
- Close proximity to I-696, GM Tech Center, the defense corridor and auto plants
- Lease Rate: \$5.00/sq.ft. NNN



For more information, please contact:

BEN WILKIEMEYER (248) 359 0624 bwilkiemeyer@signatureassociates.com PAUL SAAD (248) 359 0652 psaad@signatureassociates.com SIGNATURE ASSOCIATES
One Towne Square, Suite 1200
Southfield, MI 48076
www.signatureassociates.com

# 29153 Groesbeck Hwy. – Roseville, Michigan Industrial For Lease

18,600–22,600 Square Feet AVAILABLE

#### **Additional Photos**









## 29153 Groesbeck Hwy. – Roseville, Michigan

Industrial For Lease

18,600–22,600 Square Feet AVAILABLE



For more information, please contact:

**BEN WILKIEMEYER** (248) 359 0624 bwilkiemeyer@signatureassociates.com

PAUL SAAD (248) 359 0652 psaad@signatureassociates.com SIGNATURE ASSOCIATES
One Towne Square, Suite 1200
Southfield, MI 48076
www.signatureassociates.com

### 29153 Groesbeck Hwy. – Roseville, Michigan

Industrial For Lease

18,600–22,600 Square Feet AVAILABLE

Floor Plan







For more information, please contact:

**BEN WILKIEMEYER** (248) 359 0624 bwilkiemeyer@signatureassociates.com

PAUL SAAD (248) 359 0652 psaad@signatureassociates.com

30'

SIGNATURE ASSOCIATES
One Towne Square, Suite 1200
Southfield, MI 48076
www.signatureassociates.com

30'