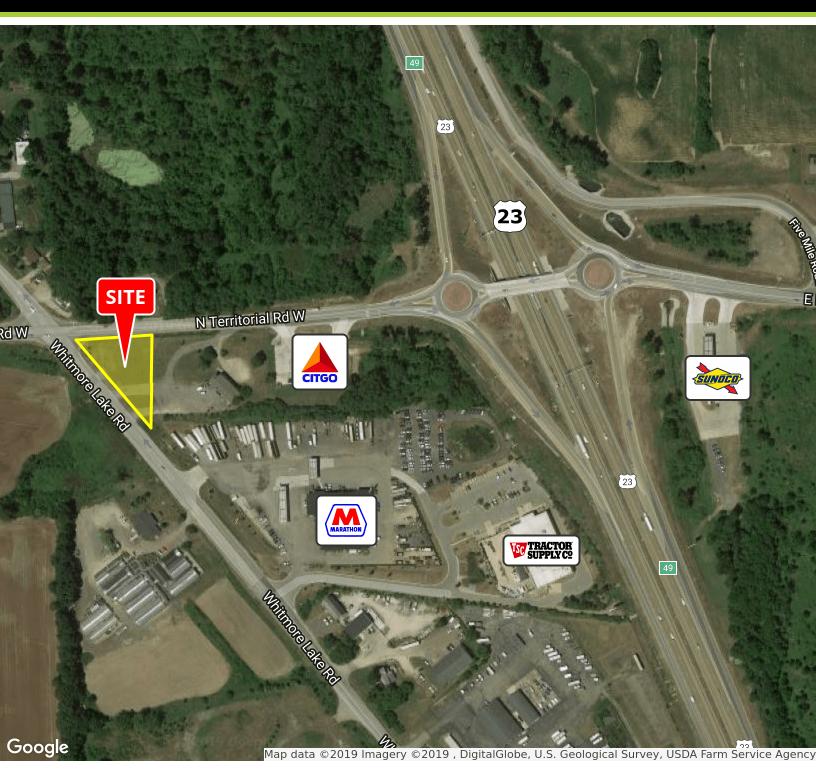

#### **LOCATION DESCRIPTION**

Located on the southeast corner of N. Territorial Road and Whitmore Lake Road in Whitmore Lake, MI.

#### **SURROUNDING BUSINESSES**

Citgo, Marathon Gas, Sunoco, Tractor Supply, PrimOvations Catering, Alexander Farm Market, & others.