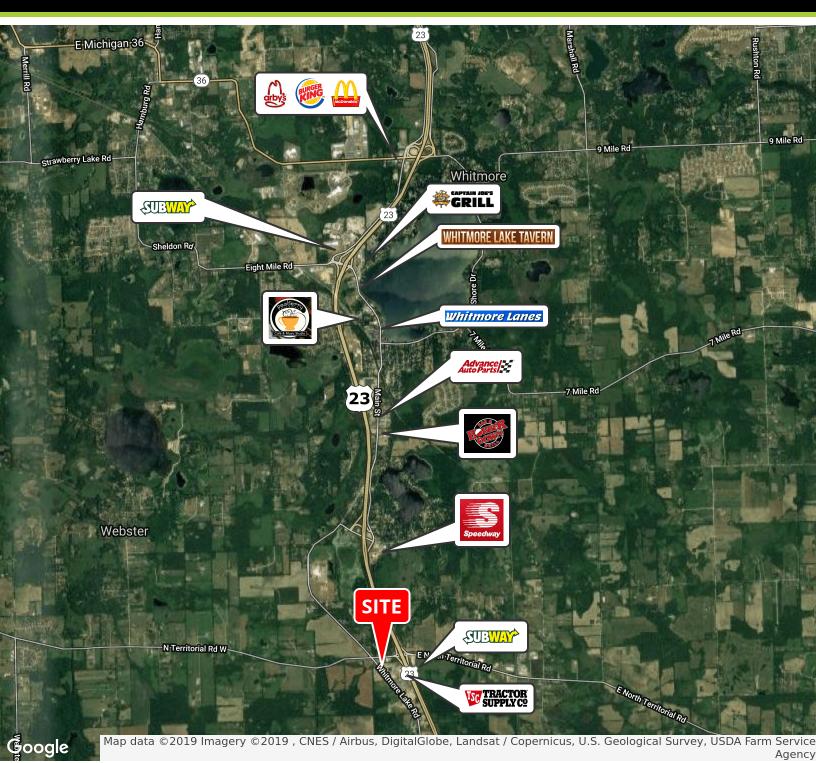

#### **SURROUNDING BUSINESSES**

Citgo, Marathon Gas, Sunoco, Tractor Supply, PrimOvations Catering, Alexander Farm Market, & others.