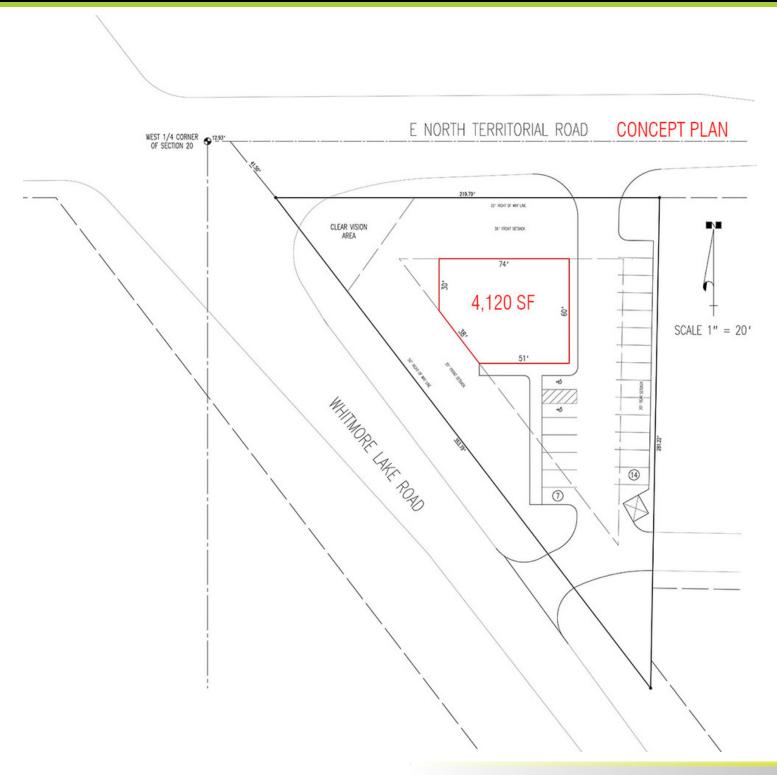

#### **PROPERTY HIGHLIGHTS**

- · Prime corner site of 0.70 acres
- · Sale, Land Lease, or Build-To-Suit options
- Close proximity to US-23
- · General Commercial Zoning
- Concept plans show the site can accommodate up to 4,120 SF or 1,820 SF drive-thru

#### **PROPERTY DESCRIPTION**

0.70 acres available for sale, land lease, or build-to-suit. Concept plans show the site can accommodate up to 4,120 SF or 1,820 SF drive-thru. Many allowable uses.