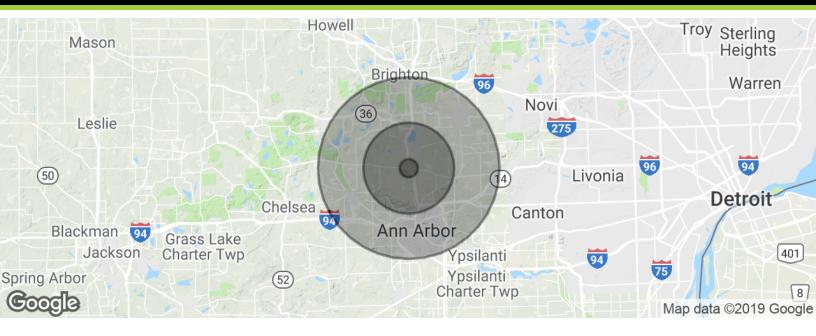

### 0.70 ACRES - N. TERRITORIAL ROAD | WHITMORE LAKE, MI 48189

**Land For Sale** 

| POPULATION          | 1 MILE    | 5 MILES   | 10 MILES  |
|---------------------|-----------|-----------|-----------|
| Total population    | 1,110     | 24,503    | 260,110   |
| Median age          | 37.2      | 39.9      | 35.9      |
| Median age (Male)   | 35.3      | 38.6      | 35.4      |
| Median age (Female) | 39.0      | 41.1      | 36.4      |
| HOUSEHOLDS & INCOME | 1 MILE    | 5 MILES   | 10 MILES  |
| Total households    | 439       | 9,463     | 100,638   |
| # of persons per HH | 2.5       | 2.6       | 2.6       |
| Average HH income   | \$67,952  | \$95,391  | \$86,151  |
| Average house value | \$163,211 | \$257,816 | \$304,961 |