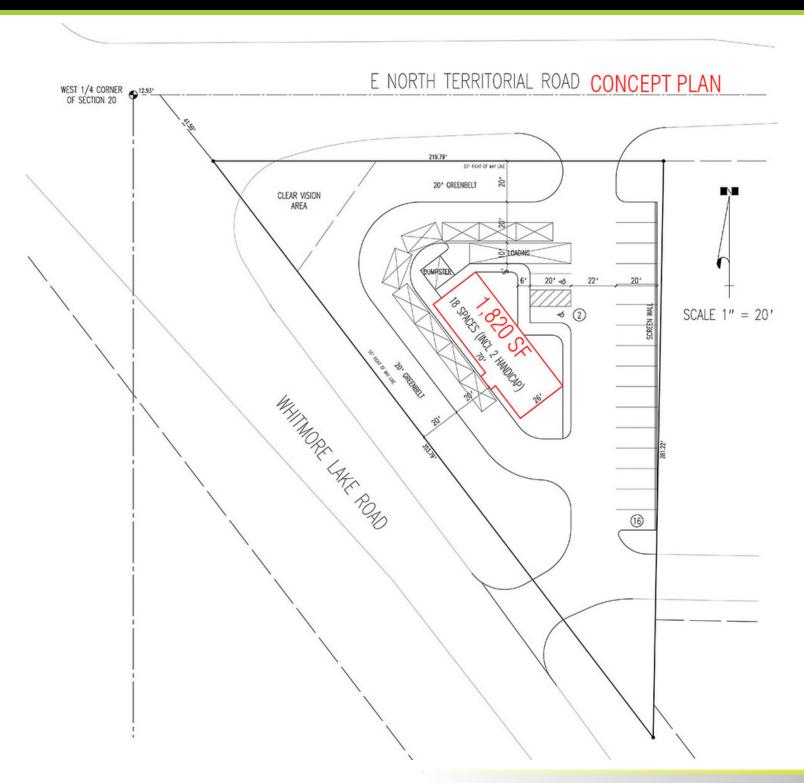

#### **PROPERTY HIGHLIGHTS**

- · Prime corner site of 0.70 acres
- · Sale, Land Lease, or Build-To-Suit options
- Close proximity to US-23
- · General Commercial Zoning
- Concept plans show the site can accommodate up to 4,120 SF or 1,820 SF drive-thru

#### **PROPERTY DESCRIPTION**

0.70 acres available for sale, land lease, or build-to-suit. Concept plans show the site can accommodate up to 4,120 SF or 1,820 SF drive-thru. Many allowable uses.