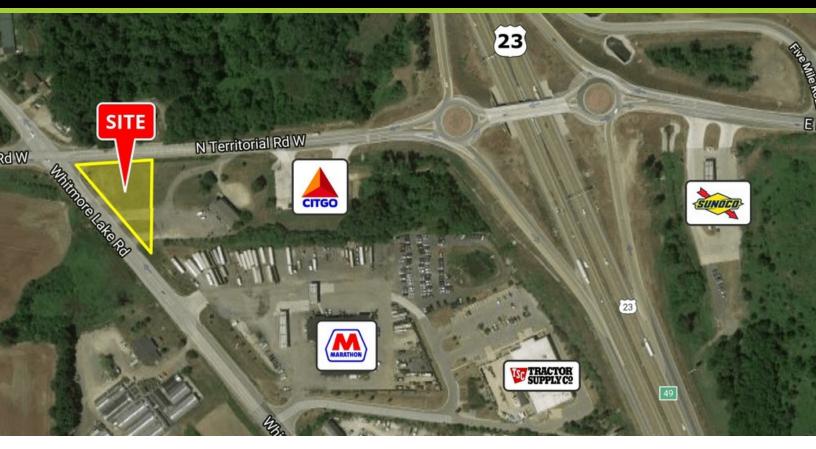

#### **LOCATION DESCRIPTION**

Located on the southeast corner of N. Territorial Road and Whitmore Lake Road in Whitmore Lake, MI.

#### **SURROUNDING BUSINESSES**

Citgo, Marathon Gas, Sunoco, Tractor Supply, PrimOvations Catering, Alexander Farm Market, & others.