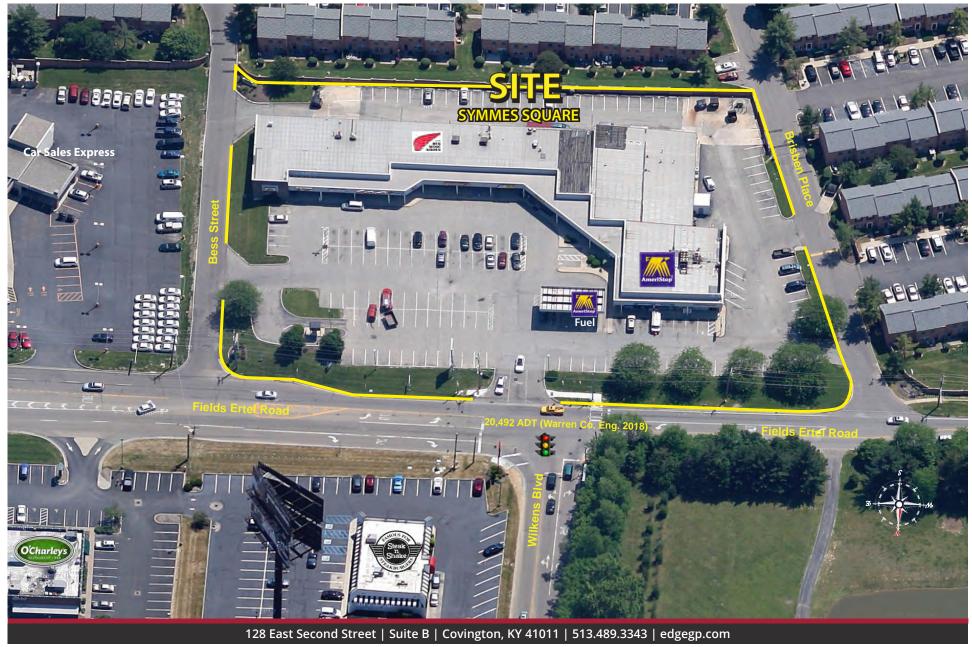

### SYMMES SQUARE 8675 Fields Ertel Road, Cincinnati, OH 45249

#### **Property Details:**

- Less than ¼ mile from I-71 Interchange
- · Located in Symmes Township; NO local earnings tax
- Located directly between two of Cincinnati's premier suburbs, Mason and Montgomery
- Over 7 million sf of retail and office space in trade area
- Growing residential area with many new luxury apartments and large single-family homes being built nearby
- New Drury Inn development across the street
- · Dedicated stoplight access to property

| Traffic Counts:           | ADT                               |
|---------------------------|-----------------------------------|
| Fields Ertel Road         | 20,492 (Warren Co. Engineer 2018) |
| I-71 at Fields Ertel Road | 131,799 (ODOT 2017)               |