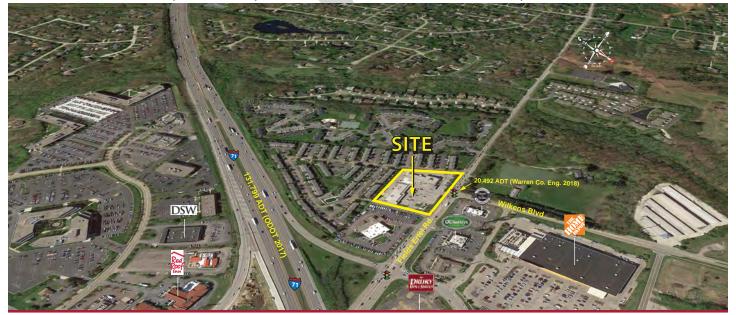

8675 Fields Ertel Road, Cincinnati, OH 45249

1,250 SF+ Available for LEASE

#### **Property Details:**

- Less than ¼ mile from I-71 Interchange
- · Located in Symmes Township; NO local earnings tax
- Located directly between two of Cincinnati's premier suburbs, Mason and Montgomery
- Over 7 million sf of retail and office space in trade area
- Growing residential area with many new luxury apartments and large single-family homes being built nearby
- New Drury Inn development across the street
- · Dedicated stoplight access to property

| Traffic Counts:           | ADT                               |
|---------------------------|-----------------------------------|
| Fields Ertel Road         | 20,492 (Warren Co. Engineer 2018) |
| I-71 at Fields Ertel Road | 131,799 (ODOT 2017)               |