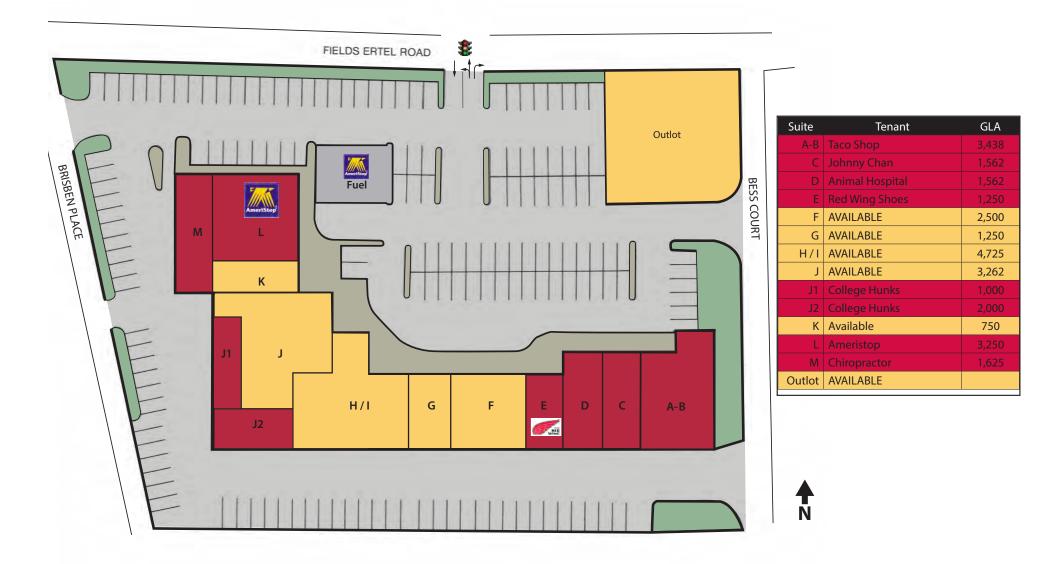

|          |          |

| Traffic Counts:           | ADT                               |
|---------------------------|-----------------------------------|
| Fields Ertel Road         | 20,492 (Warren Co. Engineer 2018) |
| I-71 at Fields Ertel Road | 131,799 (ODOT 2017)               |

# Contact: **Zachary Schunn**

513.489.3343 x5 zschunn@edgegp.com



128 East Second Street | Suite B | Covington, KY 41011 | 513.489.3343 | edgegp.com



8675 Fields Ertel Road, Cincinnati, OH 45249





8675 Fields Ertel Road, Cincinnati, OH 45249



Proprietary to Edge Real Estate Group and confidential. Information contained herin has been obtained from sources deemed reliable, but is not guaranteed and is subject to change.



### SYMMES SQUARE 8675 Fields Ertel Road, Cincinnati, OH 45249





#### SUMMARY PROFILE

#### 2000-2010 Census, 2018 Estimates with 2023 Projections

Calculated using Weighted Block Centroid from Block Groups

Lat/Lon: 39.2922/-84.3215

8675 Fields Ertel Rd 1 mi radius 3 mi radius 5 mi radius Cincinnati, OH 45249 2018 Estimated Population 5,542 64,803 144,858 2023 Projected Population 5,665 66,411 148,376 POPULATION 2010 Census Population 4,870 61,457 139,554 2000 Census Population 4,301 54,412 128,094 Projected Annual Growth 2018 to 2023 0.4% 0.5% 0.5% Historical Annual Growth 2000 to 2018 1.6% 1.1% 0.7% 35.6 38.6 40 2018 Median Age 25,853 2018 Estimated Households 2,138 57,297 HOUSEHOLDS 2023 Projected Households 2,196 26,663 59,059 2010 Census Households 1,837 23,939 53,751 2000 Census Households 1,528 19,922 47,137 Projected Annual Growth 2018 to