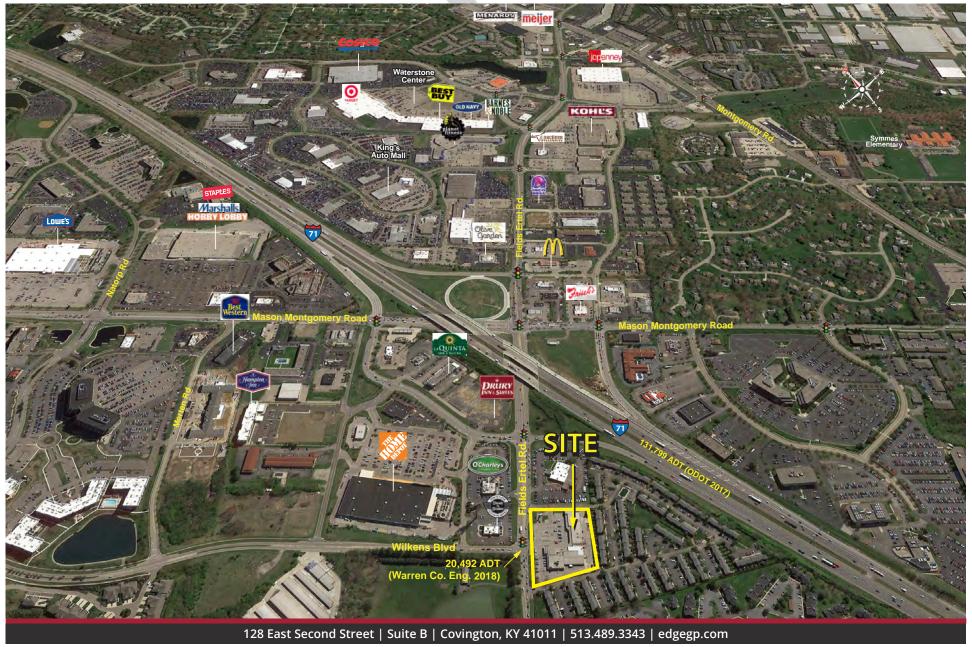

#### **Property Details:**

- Less than ¼ mile from I-71 Interchange
- · Located in Symmes Township; NO local earnings tax
- Located directly between two of Cincinnati's premier suburbs, Mason and Montgomery
- Over 7 million sf of retail and office space in trade area
- Growing residential area with many new luxury apartments and large single-family homes being built nearby
- New Drury Inn development across the street
- · Dedicated stoplight access to property

| Traffic Counts:           | ADT                               |
|---------------------------|-----------------------------------|
| Fields Ertel Road         | 20,492 (Warren Co. Engineer 2018) |
| I-71 at Fields Ertel Road | 131,799 (ODOT 2017)               |