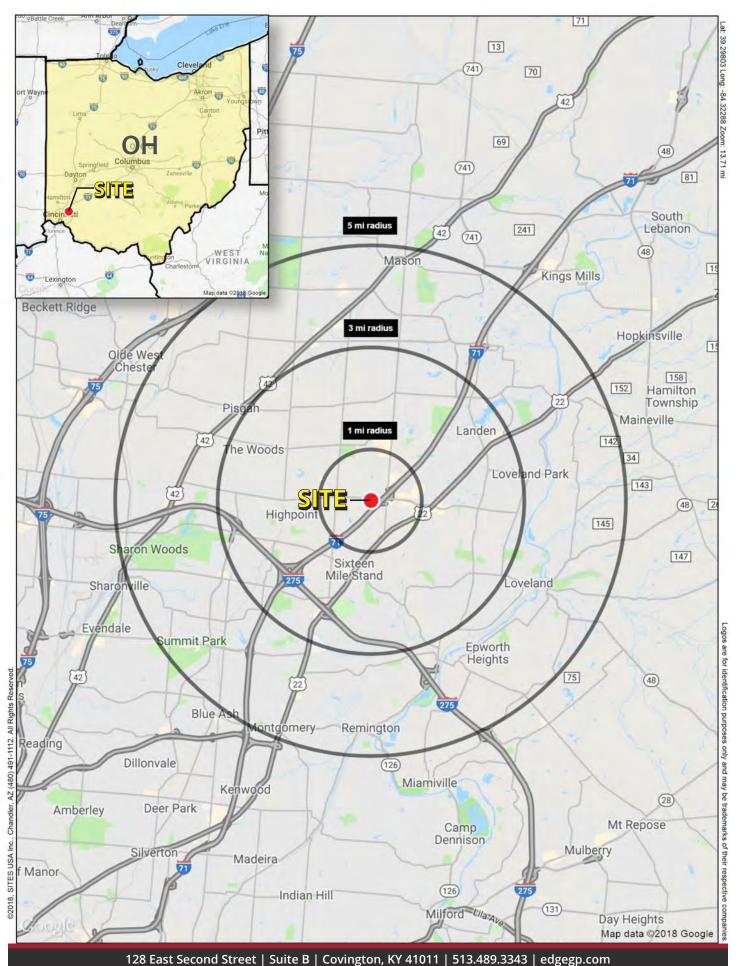

| Demographics:             |          |          |          |
|---------------------------|----------|----------|----------|
| 2018 Estimates            | 1 Mile   | 3 Mile   | 5 Mile   |
| Population                | 5,542    | 64,803   | 144,858  |
| Households                | 2,138    | 25,853   | 57,297   |
| Median Household Income   | \$89,775 | \$93,797 | \$96,389 |
| Total Number of Employees | 12,110   | 57,713   |          |
|                           |          |          |          |

| Traffic Counts:           | ADT                               |
|---------------------------|-----------------------------------|
| Fields Ertel Road         | 20,492 (Warren Co. Engineer 2018) |
| I-71 at Fields Ertel Road | 131,799 (ODOT 2017)               |

#### 2000-2010 Census, 2018 Estimates with 2023 Projections

Calculated using Weighted Block Centroid from Block Groups

Lat/Lon: 39.2922/-84.3215

8675 Fields Ertel Rd 1 mi radius 3 mi radius 5 mi radius Cincinnati, OH 45249 2018 Estimated Population 5,542 64,803 144,858 2023 Projected Population 5,665 66,411 148,376 POPULATION 2010 Census Population 4,870 61,457 139,554 2000 Census Population 4,301 54,412 128,094 Projected Annual Growth 2018 to 2023 0.4% 0.5% 0.5% Historical Annual Growth 2000 to 2018 1.6% 1.1% 0.7% 35.6 38.6 40 2018 Median Age 25,853 2018 Estimated Households 2,138 57,297 HOUSEHOLDS 2023 Projected Households 2,196 26,663 59,059 2010 Census Households 1,837 23,939 53,751 2000 Census Households 1,528 19,922 47,137 Projected Annual Growth 2018 to 2023 0.5% 0.6% 0.6% Historical Annual Growth 2000 to 2018 2.2% 1.7% 1.2% 2018 Estimated White 68.0% 80.5% 83.4% 2018 Estimated Black or African American 9.2% 4.9% 4.5% RACE AND ETHNICITY 2018 Estimated Asian or Pacific Islander 16.4% 10.8% 8.7% 2018 Estimated American Indian or Native Alaskan 0.2% 0.1% 0.1% 2018 Estimated Other Races 3.7% 6.1% 3.3% 2018 Estimated Hispanic 6.1% 4.4% 3.9% **INCOME** 2018 Estimated Average Household Income \$131,604 \$126,116 \$123,777 \$96,389 2018 Estimated Median Household Income \$89,775 \$93,797 2018 Estimated Per Capita Income \$50,766 \$50,335 \$48,998 2018 Estimated Elementary (Grade Level 0 to 8) 3.1% 1.4% 1.5% 2018 Estimated Some High School (Grade Level 9 to 11) 2.9% 1.2% 3.1% 2018 Estimated High School Graduate 11.3% 17.2% 19.4% 2018 Estimated Some College 15.5% 15.8% 16.3% 2018 Estimated Associates Degree Only 6.2% 7.4% 7.1% 2018 Estimated Bachelors Degree Only 33.5% 32.0% 31.3% 2018 Estimated Graduate Degree 29.2% 23.3% 21.4% 2018 Estimated Total Businesses 599 3,587 8,314 BUSINESS 2018 Estimated Total Employees 12,110 57,713 118,657 2018 Estimated Employee Population per Business 20.2 16.1 14.3 2018 Estimated Residential Population per Business 9.3 18.1 17.4