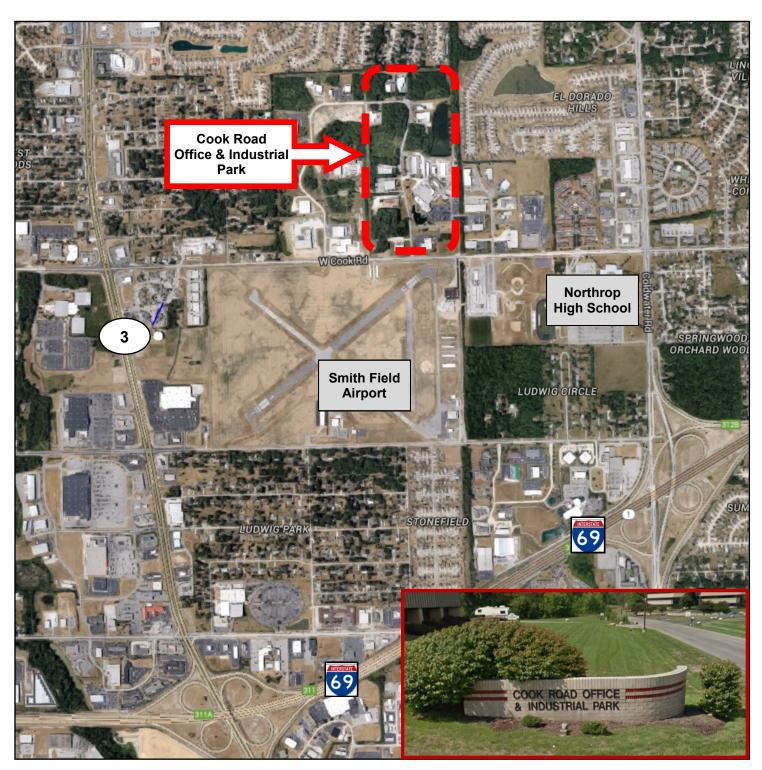

#### **HIGHLIGHTS:**

- Three Lots Remaining (11,14 +60' of Lot 13, and 16)
- Larger Lots Divisible
- Zoned I-2
- Available Utilities:
   NIPSCO (Natural Gas)
   Indiana & Michigan Power (Electric)
   City of Fort Wayne Water & Sewer
- Located off I-69 between Exits 311 and 312 (Across the road from Smith Field Airport)
- See Page 4 for FURTHER REDUCED Pricing

1021 S. Calhoun Street | Suite One Fort Wayne, IN 46802 (260) 407-0900 | www.bnd.net

| Property Highlights    |                                                         |  |
|------------------------|---------------------------------------------------------|--|
| Address                | Two Lots - Opportunity Drive; One Lot - Incentive Drive |  |
| City / State / Zip     | Fort Wayne / IN / 46825                                 |  |
| Sale / Lease           | For Sale                                                |  |
| Zoning                 | I-2                                                     |  |
| Dimensions             | Various - Larger Lots Are Divisible                     |  |
| Demographics           | Available                                               |  |
| Nearest Highway        | SR 3 & I-69                                             |  |
| Distance to Interstate | 1 Mile                                                  |  |
| Distance to Airport    | 1 Block                                                 |  |