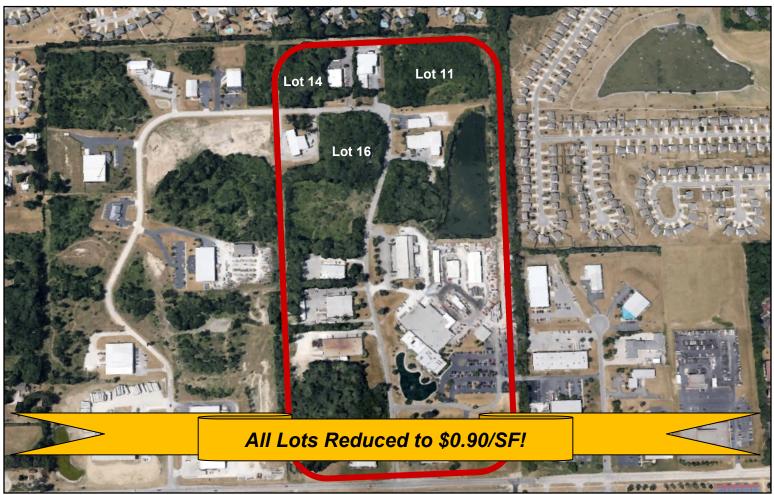

#### **HIGHLIGHTS:**

- Three Lots Remaining (11,14 +60' of Lot 13, and 16)
- Larger Lots Divisible
- Zoned I-2
- Available Utilities:
   NIPSCO (Natural Gas)
   Indiana & Michigan Power (Electric)
   City of Fort Wayne Water & Sewer
- Located off I-69 between Exits 311 and 312 (Across the road from Smith Field Airport)
- See Page 4 for FURTHER REDUCED Pricing

| Comments  ADDITIONAL PRICE REDUCTION - ONLY THREE LOTS REMAINING! |                                   |                                  |  |
|-------------------------------------------------------------------|-----------------------------------|----------------------------------|--|
|                                                                   |                                   |                                  |  |
| Lot 14 + West 60'<br>of Lot 13 - 514 Incentive                    | 2.380 Acres \$ 93,600             | Parcel #02-07-11-327-001.000-073 |  |
| Lot 16 - 7823 Opportunity                                         | 3.641 Acres \$142,790             | Parcel #02-07-11-326-002.000-073 |  |
|                                                                   |                                   |                                  |  |
|                                                                   | Lot 11 includes - 19,123 SF *WC/  | <u> </u>                         |  |
|                                                                   | Lot 14 + West 60' Lot 13 includes | - 16,351+/- SF *WCA              |  |
|                                                                   | Lot 16 includes - 29,142 SF *WC   | A                                |  |
|                                                                   |                                   |                                  |  |
| *WCA = Water Conservation                                         | Area                              |                                  |  |