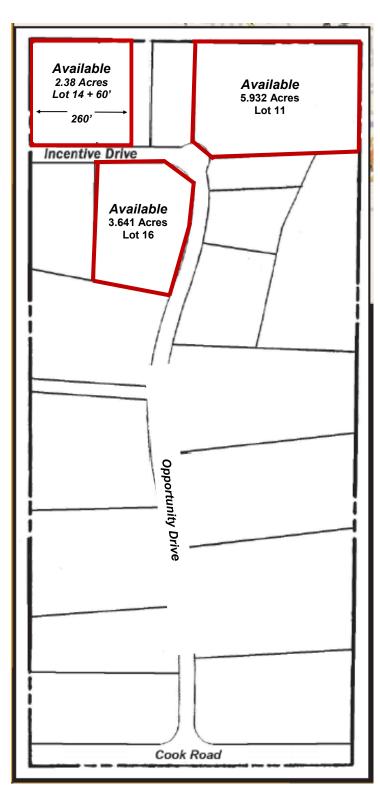

#### **HIGHLIGHTS:**

- Three Lots Remaining (11,14 +60' of Lot 13, and 16)
- Larger Lots Divisible
- Zoned I-2
- Available Utilities:
   NIPSCO (Natural Gas)
   Indiana & Michigan Power (Electric)
   City of Fort Wayne Water & Sewer
- Located off I-69 between Exits 311 and 312 (Across the road from Smith Field Airport)
- See Page 4 for FURTHER REDUCED Pricing

| Comments  ADDITIONAL PRICE REDUCTION - ONLY THREE LOTS REMAINING! |                                   |                                  |  |
|-------------------------------------------------------------------|-----------------------------------|----------------------------------|--|
|                                                                   |                                   |                                  |  |
| Lot 14 + West 60'<br>of Lot 13 - 514 Incentive                    | 2.380 Acres \$ 93,600             | Parcel #02-07-11-327-001.000-073 |  |
| Lot 16 - 7823 Opportunity                                         | 3.641 Acres \$142,790             | Parcel #02-07-11-326-002.000-073 |  |
|                                                                   |                                   |                                  |  |
|                                                                   | Lot 11 includes - 19,123 SF *WC/  | <u> </u>                         |  |
|                                                                   | Lot 14 + West 60' Lot 13 includes | - 16,351+/- SF *WCA              |  |
|                                                                   | Lot 16 includes - 29,142 SF *WC   | A                                |  |
|                                                                   |                                   |                                  |  |
| *WCA = Water Conservation                                         | Area                              |                                  |  |