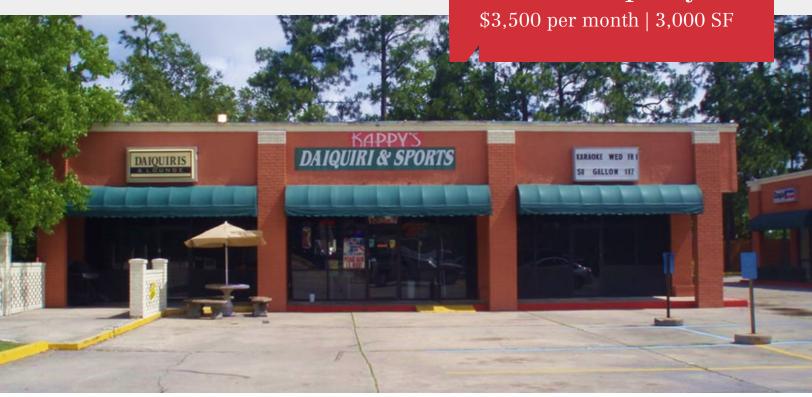

### **Property Highlights**

- 3,000 SF Available
- Formerly Kappy's Daquiri & Sports
- Ample parking on site
- ½ mile west of Interstate 10
- 25,000+ ADT (average daily traffic)
- 24 month minimum lease term
- Owner/agent

#### Lease Rate

\$3,500 per month (Gross)