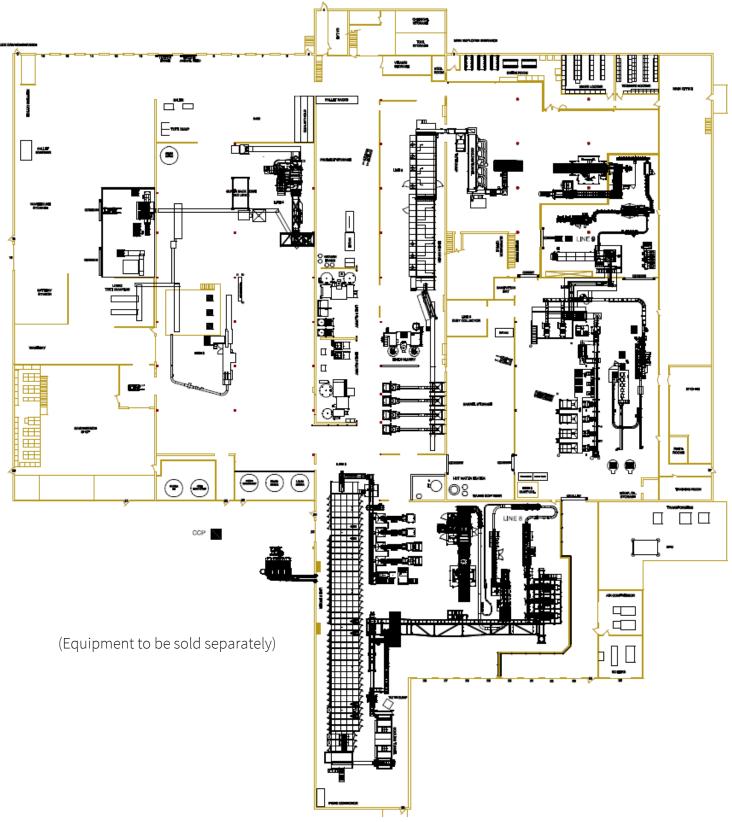

For Sale

### **Property Highlights**

- PP# 41.18.36.200.033
- Price: \$6,700,000
- 122,605 SF Food Grade Production/Packaging Facility
- Built in 1974, Remodeled in 1996
- Very well maintained, room to expand
- Close to major expressways
- 20.99 Acres
- 9,930 SF Office
- 28-45' Clear Height
- 17 Loading Docks, 2 Overhead Doors
- SEV \$2,499,400
- TEV \$2,109,597
- Parking: 285 cars, 68 trailers
- 2-2000 Amp 3ph 480V Power
- 100% Temperature Controlled
- Fire Pump- Diesel Powered
- 2018 Summer Taxes: \$85,713.33
- 2018 Winter Taxes: \$32,689.24

### 4444 52nd St SE,

### Kentwood, MI

### **Bob Horn, SIOR**

+1 616 649 3533 bob.horn@am.jll.com

#### jll.com/grandrapids





# **Building Photos**



(Equipment to be sold separately)



## Plat Map



## **Floor Plan**