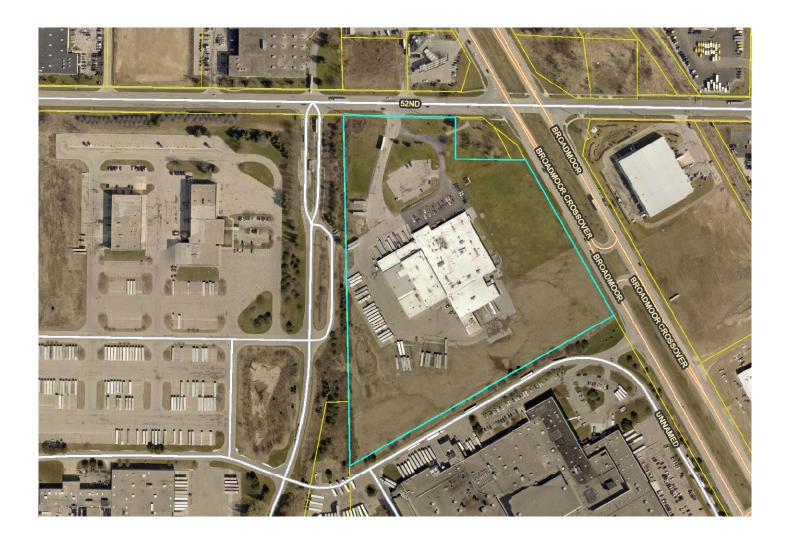

For Sale

### **Property Highlights**

- PP# 41.18.36.200.033
- Price: \$6,700,000
- 122,605 SF Food Grade Production/Packaging Facility
- Built in 1974, Remodeled in 1996
- Very well maintained, room to expand
- Close to major expressways
- 20.99 Acres
- 9,930 SF Office
- 28-45' Clear Height
- 17 Loading Docks, 2 Overhead Doors
- SEV \$2,499,400
- TEV \$2,109,597
- Parking: 285 cars, 68 trailers
- 2-2000 Amp 3ph 480V Power
- 100% Temperature Controlled
- Fire Pump- Diesel Powered
- 2018 Summer Taxes: \$85,713.33
- 2018 Winter Taxes: \$32,689.24

### 4444 52nd St SE,

### Kentwood, MI

### **Bob Horn, SIOR**

+1 616 649 3533 bob.horn@am.jll.com

#### jll.com/grandrapids





# **Building Photos**



(Equipment to be sold separately)



## Plat Map



## **Floor Plan**