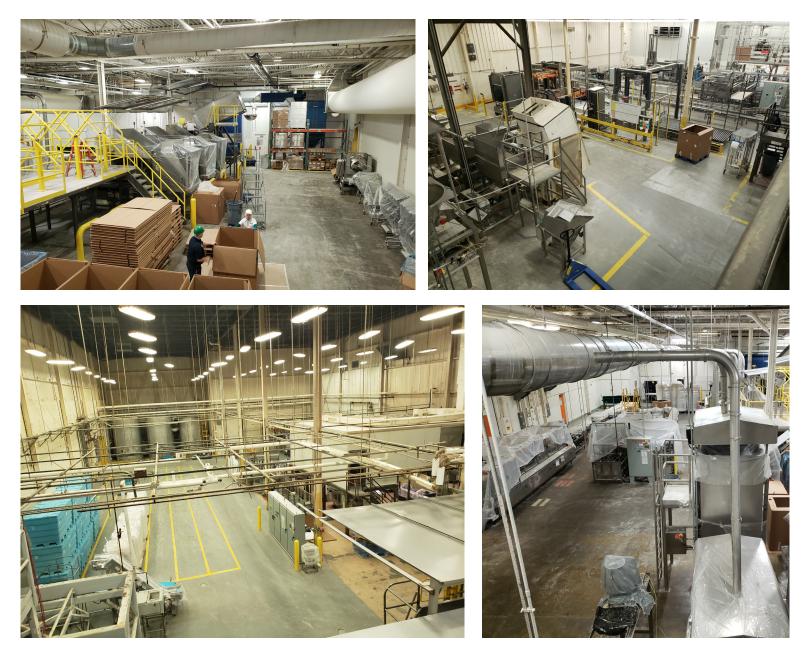

For Sale

### **Property Highlights**

- PP# 41.18.36.200.033
- Price: \$6,700,000
- 122,605 SF Food Grade Production/Packaging Facility
- Built in 1974, Remodeled in 1996
- Very well maintained, room to expand
- Close to major expressways
- 20.99 Acres
- 9,930 SF Office
- 28-45' Clear Height
- 17 Loading Docks, 2 Overhead Doors
- SEV \$2,499,400
- TEV \$2,109,597
- Parking: 285 cars, 68 trailers
- 2-2000 Amp 3ph 480V Power
- 100% Temperature Controlled
- Fire Pump- Diesel Powered
- 2018 Summer Taxes: \$85,713.33
- 2018 Winter Taxes: \$32,689.24

### 4444 52nd St SE,

### Kentwood, MI

### **Bob Horn, SIOR**

+1 616 649 3533 bob.horn@am.jll.com

#### jll.com/grandrapids





# **Building Photos**



(Equipment to be sold separately)



## Plat Map



## **Floor Plan**