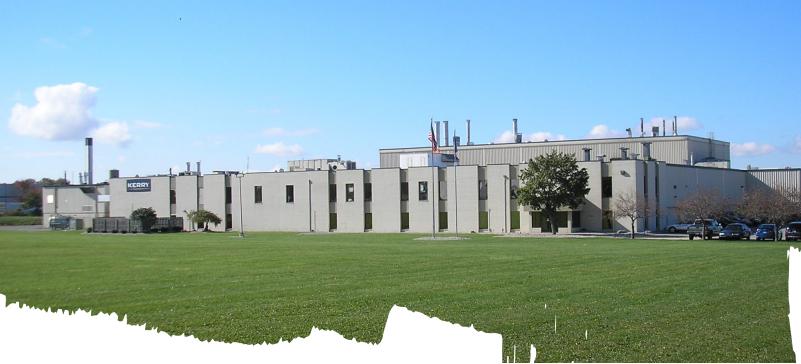

For Sale

### **Property Highlights**

- PP# 41.18.36.200.033
- Price: \$6,700,000
- 122,605 SF Food Grade Production/Packaging Facility
- Built in 1974, Remodeled in 1996
- Very well maintained, room to expand
- Close to major expressways
- 20.99 Acres
- 9,930 SF Office
- 28-45' Clear Height
- 17 Loading Docks, 2 Overhead Doors
- SEV \$2,499,400
- TEV \$2,109,597
- Parking: 285 cars, 68 trailers
- 2-2000 Amp 3ph 480V Power
- 100% Temperature Controlled
- Fire Pump- Diesel Powered
- 2018 Summer Taxes: \$85,713.33
- 2018 Winter Taxes: \$32,689.24

### 4444 52nd St SE,

### Kentwood, MI