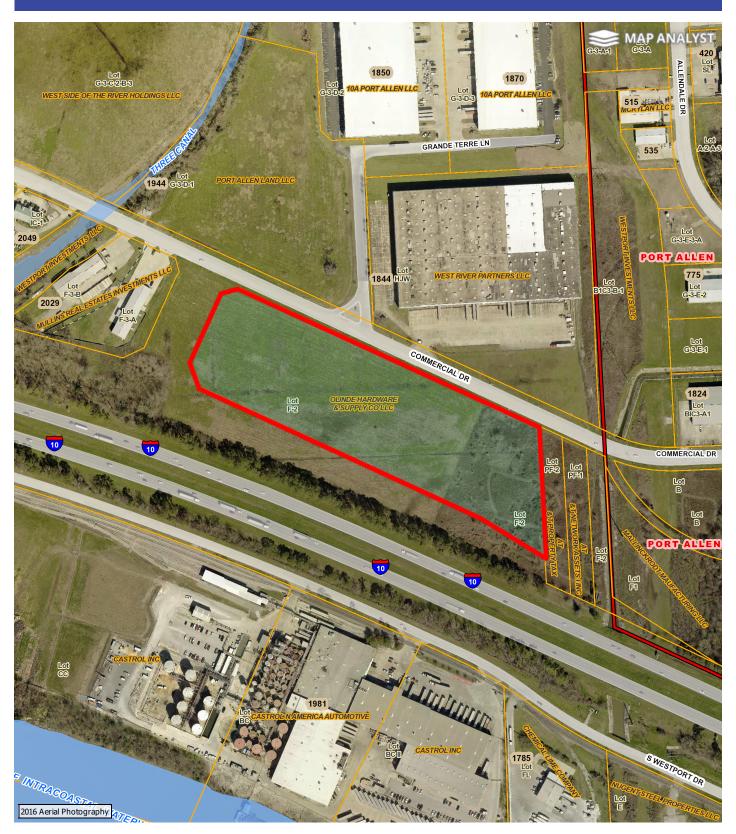

## PARCEL LOCATION(S)

COMMERCIAL DR

## **CONTACT INFORMATION**

OLINDE HARDWARE & SUPPLY CO LLC

OLINDE HARDWARE & SUPPLY CO LLC 9536 AIRLINE HWY BATON ROUGE LA 70815-0000

| ASSESSED VALUES AND STATUS |             |  |
|----------------------------|-------------|--|
| ASSESSMENT STATUS: ACTIVE  |             |  |
| ASSESSED VALUE             | \$57,000.00 |  |
| HOMESTEAD EXEMPTION        | \$0.00      |  |
| TAXABI F VALUE             | \$57,000.00 |  |

## **LEGAL DESCRIPTION**

TRACT F-2 CONT 10.065 AC WESTPORT INDUSTRIAL PARK IN SEC 93 T7S R12E 52-88 (MB5 E49)

| SHAPEFILE ATTRIBUTES |                                 |  |
|----------------------|---------------------------------|--|
| FIELD                | VALUE                           |  |
| ASSESSORID           | 305200008800                    |  |
| OWNER_NAME           | OLINDE HARDWARE & SUPPLY CO LLC |  |
| ADDRESS              | COMMERCIAL DR                   |  |
| OBJECTID_1           | 6936                            |  |
| SQFT                 | 464342.753889                   |  |
| ACRES                | 10.659885                       |  |