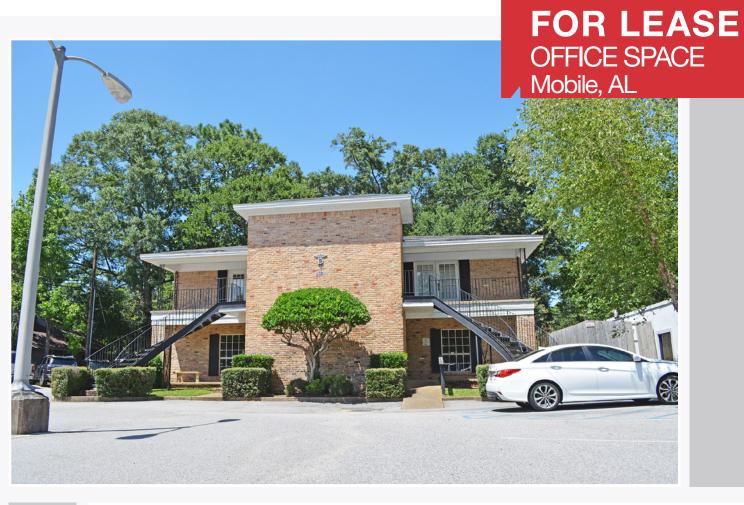

# **Professional Office Bldg.** with Airport Blvd. Frontage

4728 Airport Blvd. Mobile, AL 36608

### **Property Features**

• Available: 2,920 ± sf

Building Size: 5,840 ± sf

Parking: 25 ± spaces

• Zoning: B-1

• Year Built: 1977

Two story building with 100ft of frontage

Second floor available for lease;
 Bay Area Endodontrics occupies first floor