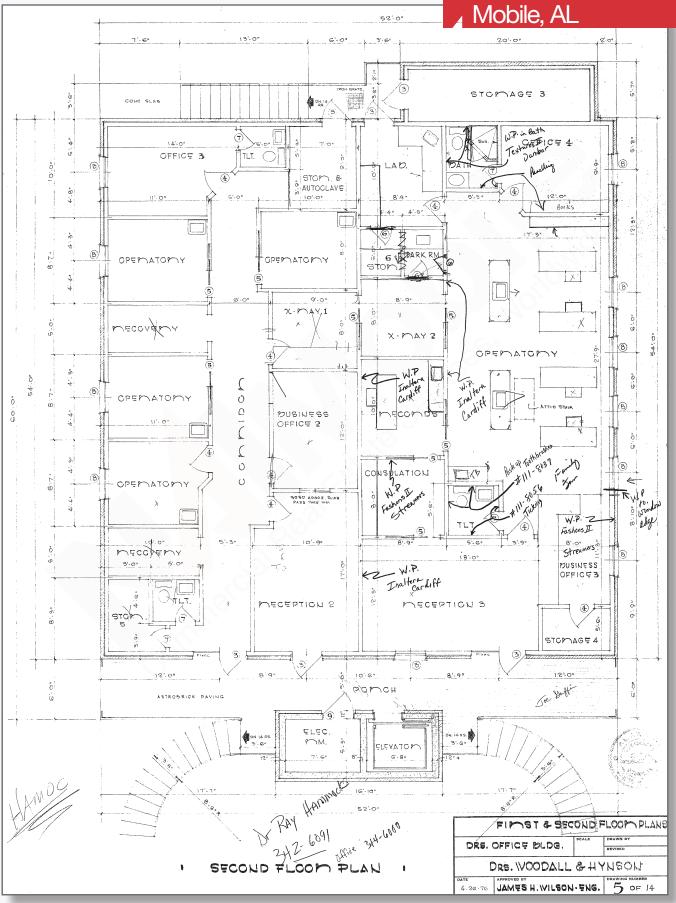

# **Professional Office Bldg.** with Airport Blvd. Frontage

4728 Airport Blvd. Mobile, AL 36608

### **Property Features**

• Available: 2,920 ± sf

Building Size: 5,840 ± sf

Parking: 25 ± spaces

• Zoning: B-1

• Year Built: 1977

Two story building with 100ft of frontage

Second floor available for lease;
 Bay Area Endodontrics occupies first floor