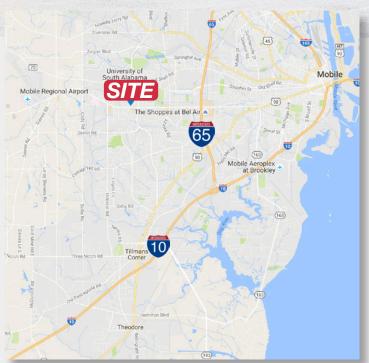

#### **Location Description:**

The subject site is located on a major retail corridor in the west Mobile submarket. The location is densely populated and provides abundant restaurant options, retail, banks, grocery stores and other various offices and services. It is convenient to I-65 and I-10, Providence Hospital, Mobile Regional Airport, and all the amenities of West Mobile and Midtown Mobile.

| Providence Hospital        | 2.0 miles  |
|----------------------------|------------|
| I-65                       | 3.1 miles  |
| Mobile Regional<br>Airport | 4.4 miles  |
| HWY 90                     | 4.6 miles  |
| I-10                       | 6.3 miles  |
| Downtown Mobile            | 12.9 miles |
| Spanish Fort, AL           | 20.8 miles |
| Daphne, AL                 | 21.1 miles |
|                            |            |