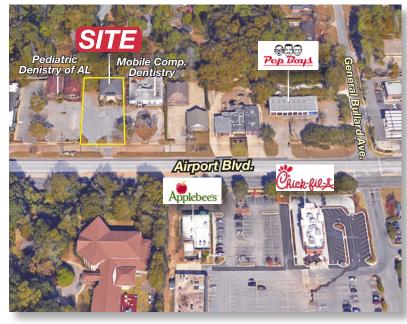

# **Professional Office Bldg.** with Airport Blvd. Frontage

4728 Airport Blvd. Mobile, AL 36608

#### **Location Description:**

The subject site is located on a major retail corridor in the west Mobile submarket. The location is densely populated and provides abundant restaurant options, retail, banks, grocery stores and other various offices and services. It is convenient to I-65 and I-10, Providence Hospital, Mobile Regional Airport, and all the amenities of West Mobile and Midtown Mobile.