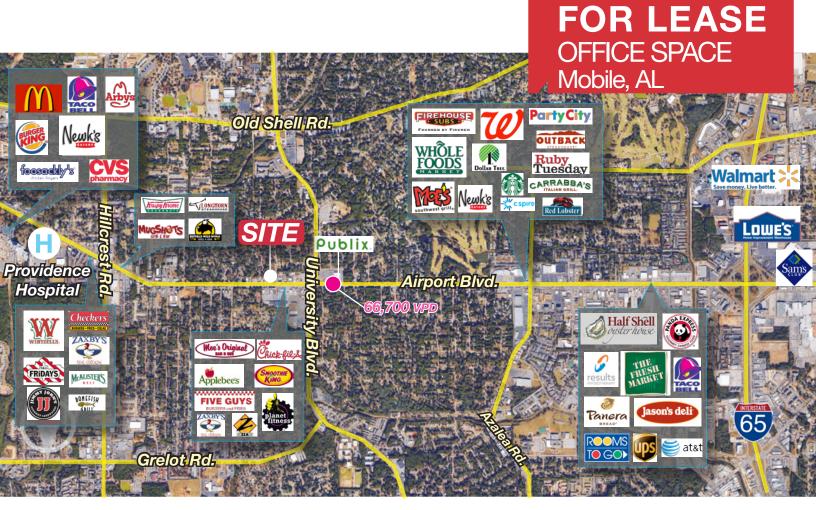

#### **Location Description:**

The subject site is located on a major retail corridor in the west Mobile submarket. The location is densely populated and provides abundant restaurant options, retail, banks, grocery stores and other various offices and services. It is convenient to I-65 and I-10, Providence Hospital, Mobile Regional Airport, and all the amenities of West Mobile and Midtown Mobile.

# FOR LEASE OFFICE SPACE Mobile. AL