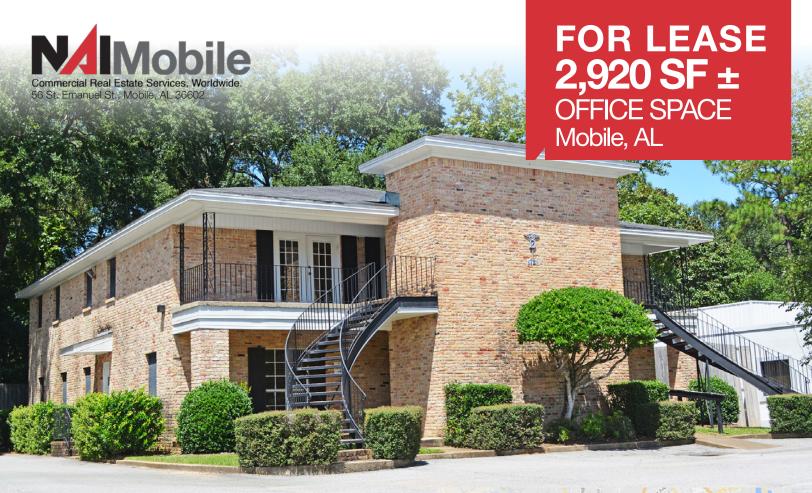

# **Professional Office Bldg.** with Airport Blvd. Frontage

4728 Airport Blvd. Mobile, AL 36608

### **Property Features**

• Available: 2,920 ± sf

Building Size: 5,840 ± sf

Parking: 25 ± spaces

• Zoning: B-1

• Year Built: 1977

Two story building with 100ft of frontage

Second floor available for lease;
 Bay Area Endodontrics occupies first floor

LEASE PRICE: \$12.00/sf/yr NNN
\*ALSO FOR SALE

For more information: